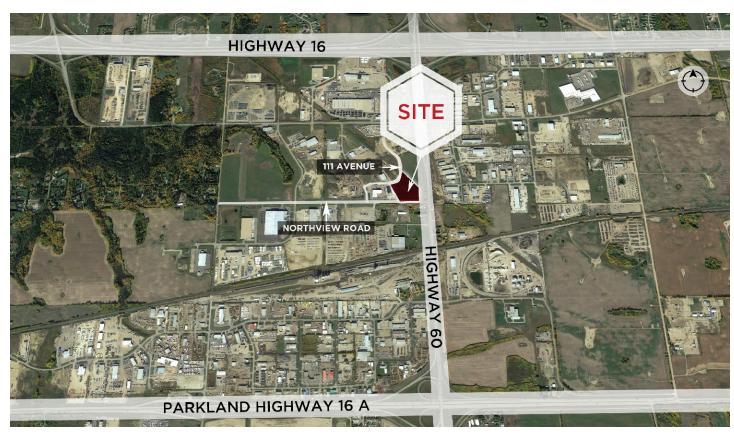

### **Property Highlights**

- 9.64 Acre lot in Acheson
- Ready for immediate development
- Build to suit and land lease available
- Ability to subdivide lands into 5.64 & 4.0 Acre sites
- Two access point permitted
- Direct exposure to Highway 60, with excellent access to Highway 16, Highway 16A, and Anthony Henday Drive