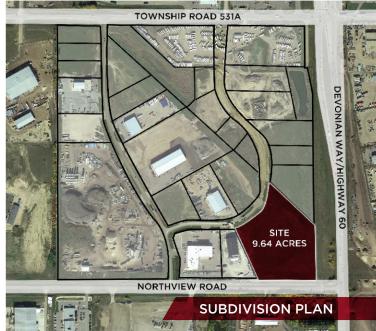

### **Property Highlights**

- 9.64 Acre lot in Acheson
- Ready for immediate development
- Build to suit and land lease available
- Ability to subdivide lands into 5.64 & 4.0 Acre sites
- Two access point permitted
- Direct exposure to Highway 60, with excellent access to Highway 16, Highway 16A, and Anthony Henday Drive

### **Property Details**

| Municipal Address: | 26561 111 Avenue,<br>Parkland County, AB |
|--------------------|------------------------------------------|
| Legal Description: | Plan 1723555, Block 1, Lot 48            |
| Zoning:            | BI - Business Industrial                 |
| Neighbourhood:     | Zone 1 - Acheson Industrial              |
| Lot Area:          | 9.64 Acres                               |
| Sale Price:        | \$6,507,000 (\$675,000 per Acre)         |