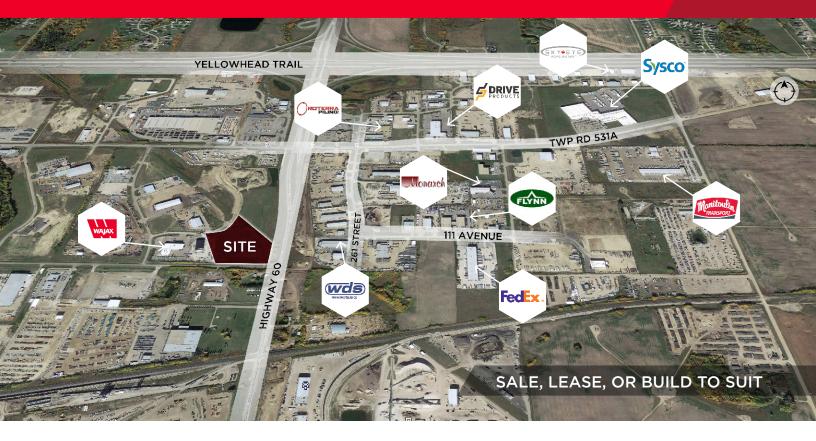

### **Aerial**

Kurt Paull, SIOR Associate Partner 780 702 4258 kurt.paull@cwedm.com Will Harvie Associate Partner 780 902 4278

Max McPeak Associate 780 702 9082 will.harvie@cwedm.com max.mcpeak@cwedm.com **CUSHMAN & WAKEFIELD** Edmonton Suite 2700, TD Tower 10088 - 102 Avenue Edmonton, AB T5J 2Z1 www.cwedm.com

### FOR SALE/LEASE **Highway 60 Lands in Acheson** 26561 111 Avenue, Parkland County, AB

### **Property Highlights**

- 9.64 Acre lot in Acheson
- Ready for immediate development
- Build to suit and land lease available
- Ability to subdivide lands into 5.64 & 4.0 Acre sites
- Two access point permitted
- Direct exposure to Highway 60, with excellent access to Highway 16, Highway 16A, and Anthony Henday Drive