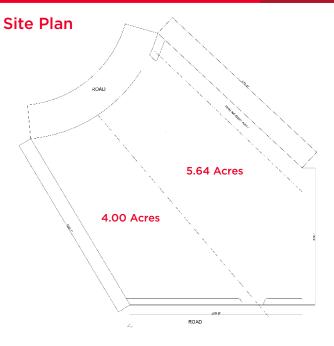

### **Property Highlights**

- 9.64 Acre lot in Acheson
- Ready for immediate development
- Build to suit and land lease available
- Ability to subdivide lands into 5.64 & 4.0 Acre sites
- Two access point permitted
- Direct exposure to Highway 60, with excellent access to Highway 16, Highway 16A, and Anthony Henday Drive