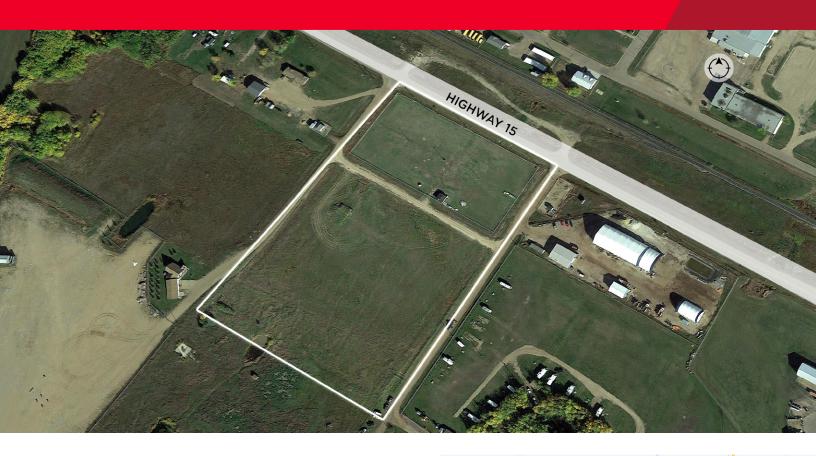

## **Property Highlights**

- 8.85 Acres of fully serviced highway development land in the Town of Lamont
- Land use allows for variety of commercial and industrial
- Highway 15 is designated a High Load Corridor with access to Alberta's Industrial Heartland

Northern portion of the land is fenced, graveled, and has a storage shed

Site has full services including water, electricity, and gas

Potential to redesignate the northern portion to C3 - Highway Commercial land use allowing for a diversity of commercial uses largely intended to serve vehicular traffic

### **Property Details**

Municipal Address: 4920 50th Street, Lamont, AB Lot Area: 8.85 Acres

Legal Description: Plan 9623213, Lot M **Asking Price:** \$619,500 (\$70,000 per Acre)

Land Use: M1 - Business Industrial

#### **Aerial**

Ian Newman

Partner 780 429 9354 **Anthony Ketsadachan** 

Associate 780 701 3292

anthony.ketsadachan@cwedm.com

ian.newman@cwedm.com Cushman & Wakefield Edmonton is independently owned and operated / A Member of the Cushman & Wakefield Alliance. No warranty or representation, express or implied, is made to the accuracy or completeness of the information contained herein, and same is submitted subject to errors, omissions, change of price, rental or other conditions, withdrawal without notice, and to any special listing conditions imposed by the property owner(s). As applicable, we make no representation as to the condition of the property (or properties) in question. April 21, 2021