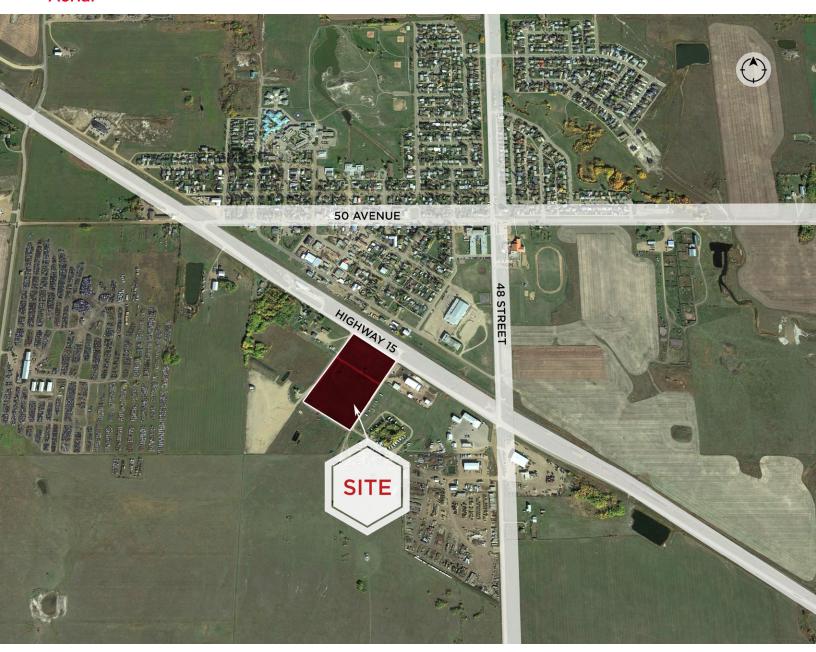

# **Highway 15 Development Land**

4920 50 Street, Lamont, AB

# **FOR SALE Highway 15 Development Land**

4920 50 Street, Lamont, AB

### **Property Details**

Municipal Address: 4920 50th Street, Lamont, AB Lot Area: 8.85 Acres

Legal Description: Plan 9623213, Lot M **Asking Price:** \$619,500 (\$70,000 per Acre)

Land Use: M1 - Business Industrial