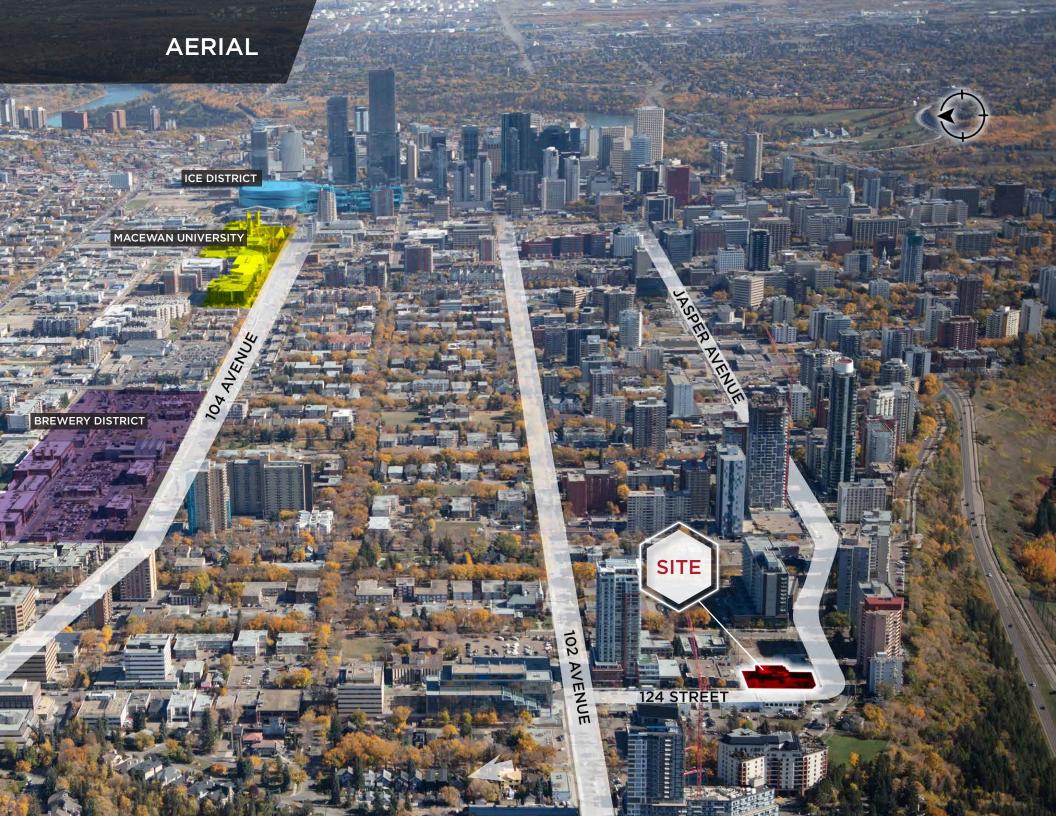

### PROPERTY OVERVIEW

- Opportunity to densify one of the most recognizable
  locations in central Edmonton
  - Surrounded by recent high rise mixed use redevelopments
- Immediate proximity to the River Valley and 124th Street art district and central business district
- Excellent transit available in the area, including the west leg of the LRT (under construction)
  - Projected FAR of 11 (with rezoning to similar density already present in the area)
    - Existing building provides opportunity for holding income

# 124 STREET

#### JASPER AVE