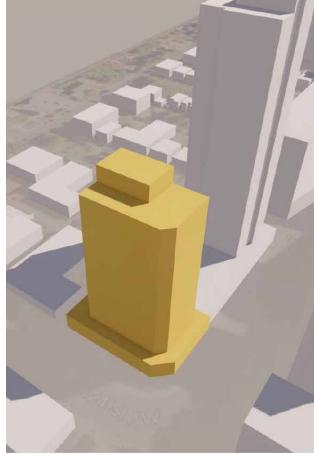

#### SITE PLAN

MASSING PLAN

**TEST FIT** - 11 LANE PROVIDE PARKADE AND WASTE ACCESS FROM LANE STEPBACK (6.0M) PODIUM 2 STOREYS TOWER **I24 STREET** ~16 STOREYS STEPBACK (4.5M) STEPBACK (5M) MECHANICAL PENTHOUSE PROPOSED TOWER FOOTPRINT OF 7500 S.F. STEPBACK (4.5M) ANTICIPATE SIDEWALK WIDENING (1M INTO SITE) JASPER AVENUE