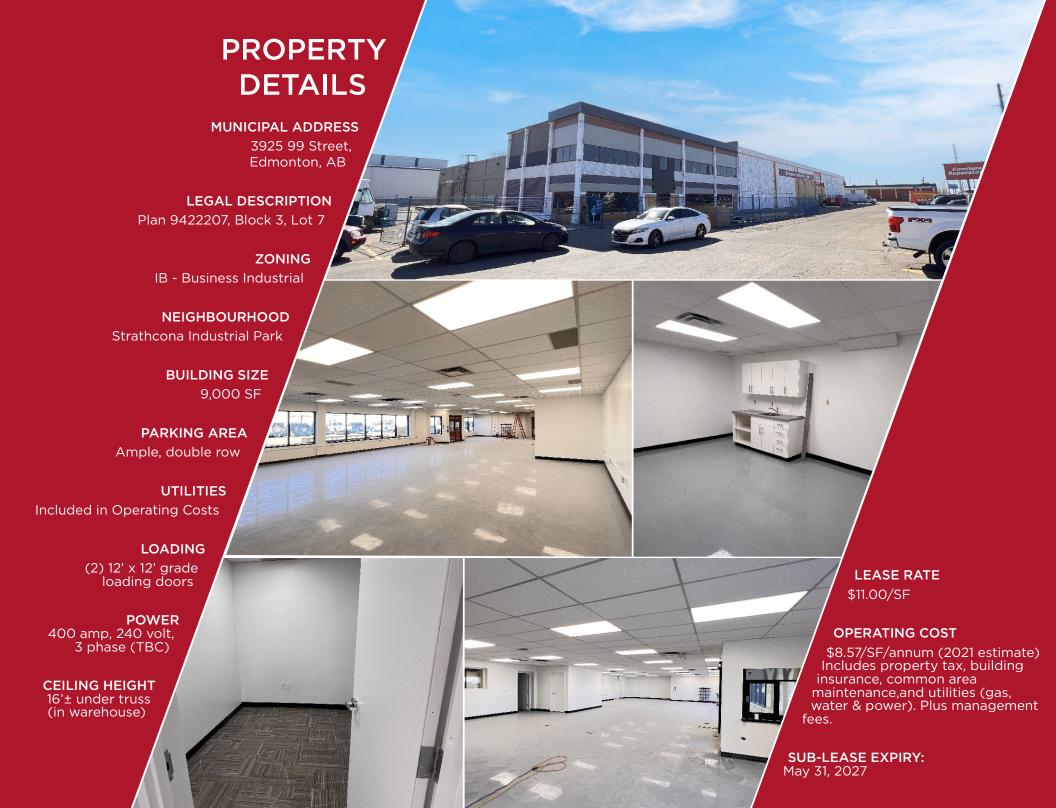

## HIGH EXPOSURE SUB-LEASE

+/- 9,000 SF Grade Loading Warehouse

3925 99 Street, Edmonton, AB

3925 99 St NW

Royce Johnson Associate 780 702 2950 royce.johnson@cwedm.com