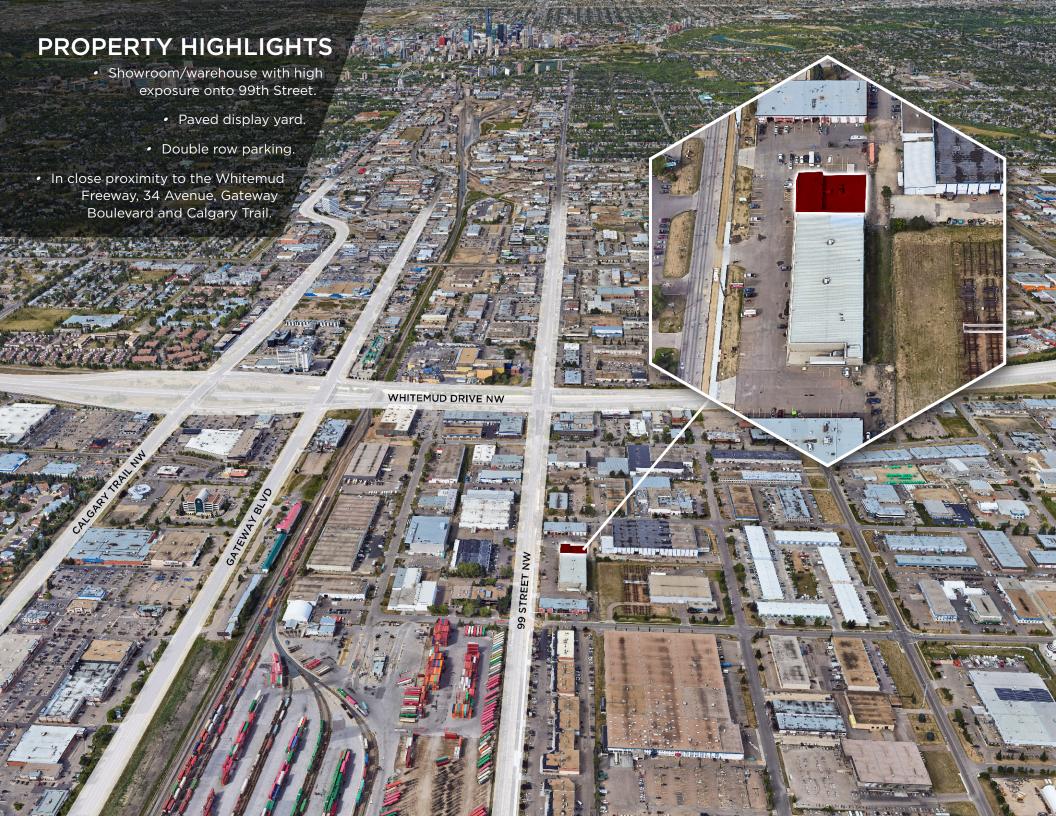

## HIGH EXPOSURE SUB-LEASE

+/- 9,000 SF Grade Loading Warehouse

3925 99 Street, Edmonton, AB

3925 99 St NW

Royce Johnson Associate 780 702 2950 royce.johnson@cwedm.com