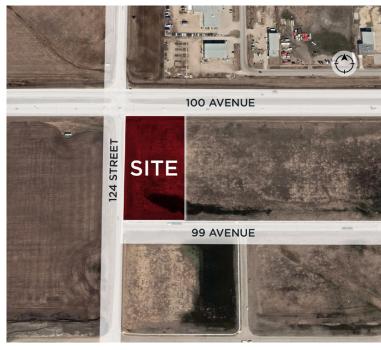

## **Property Details**

Municipal Address: 12310 99 Avenue, Grande Prairie, AB Neighbourhood: Vision West Business Park

**Legal Description:** Plan 1621254; Block 1; Lot 9 **Property Taxes:** \$59,093.22 (2020)

Zoning: CA - Arterial Commercial Property Tax Assessment: \$3,040,400 (2020)

### **Aerial**