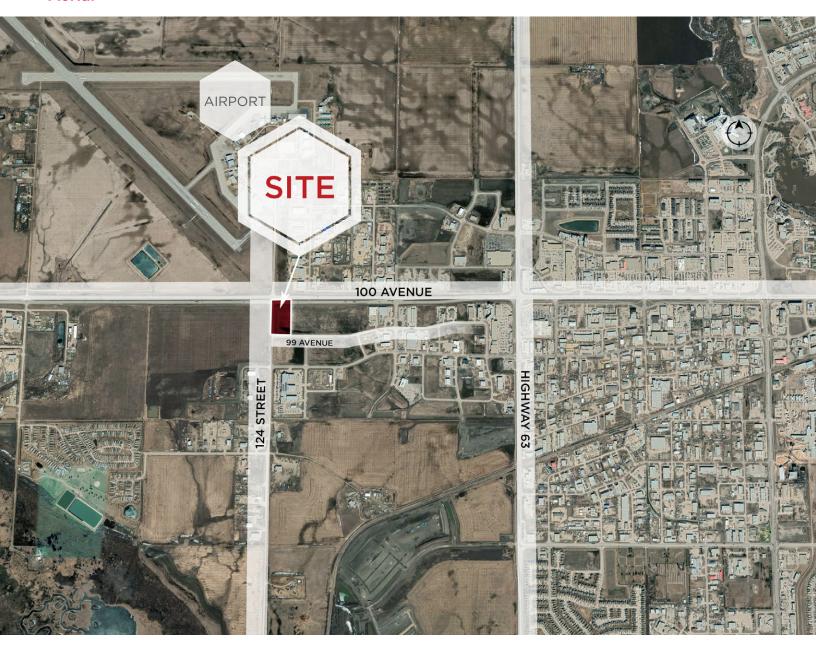

### **Property Highlights**

- ±5 Acres
- Zoned Arterial Commercial
- Borders Highway 43 at Southeast corner of 124 Street
- First point of contact from airport (South 124 Street)
- Total trade area of approximately 289,000
- Approximately 69,088 residents in Grande Prairie (2018)
- Exposure to 23,797 vehicles per day (2018)
- Signage income in place

### **Aerial**