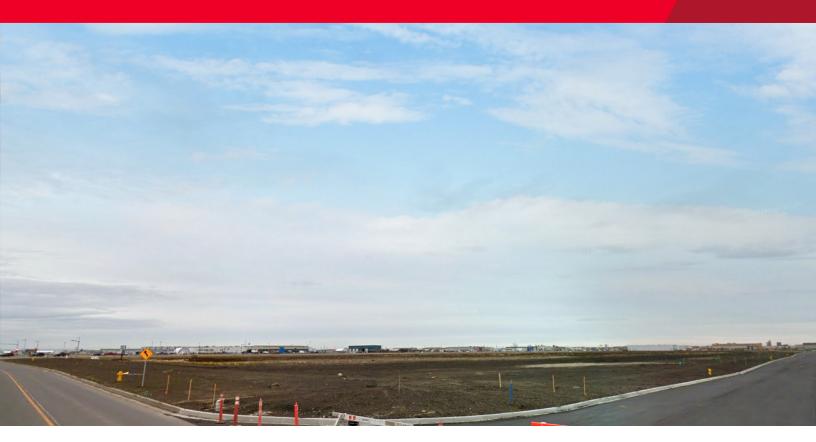

# **FOR SALE High Exposure Corner Lot** 12310 99 Avenue, Grande Prairie, AB

### **Property Highlights**

- ±5 Acres
- Zoned Arterial Commercial
- Borders Highway 43 at Southeast corner of 124 Street
- First point of contact from airport (South 124 Street)
- Total trade area of approximately 289,000
- Approximately 69,088 residents in Grande Prairie (2018)
- Exposure to 23,797 vehicles per day (2018)
- Signage income in place