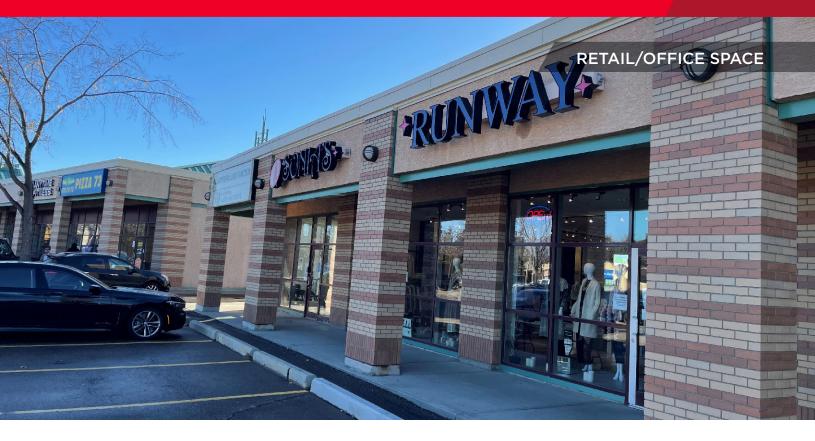

FOR LEASE Heritage Lane 10863 23 Avenue, Edmonton, AB

2,585 SF Available - Former Sonia's Runway

## **Property Highlights**

- Retail/Office space
- Basic rent: Market
- Additional rent: \$15.50 SF
- Corridor: 23 Avenue
- Available: February 2023
- Parking: Ample surface parking
- Traffic Counts: Along 23rd Avenue and 111 Street -27,773 VPD (2018)
- Potential Uses: baker, butcher, dental specialties, medical specialties, Pet food, travel, and optometrist