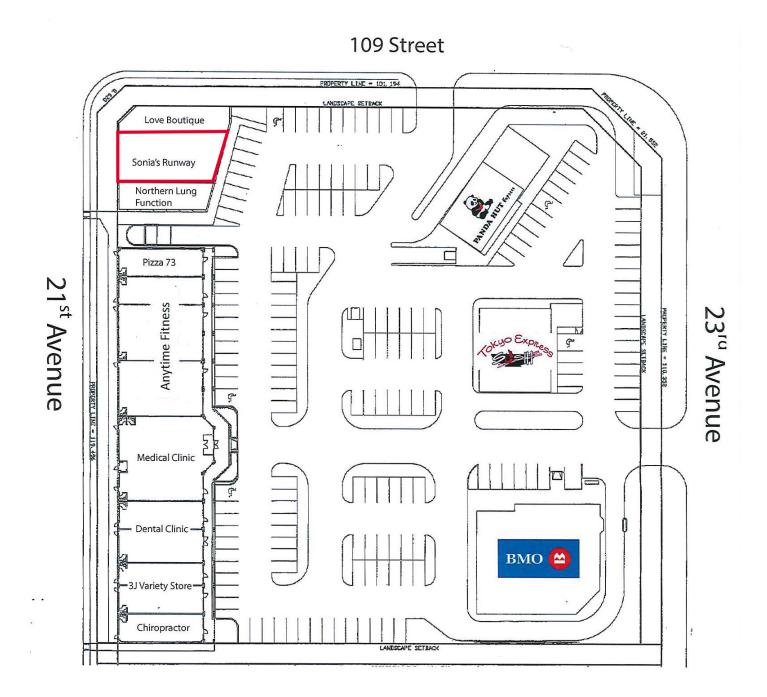

CUSHMAN & WAKEFIELD Edmonton Suite 2700, TD Tower 10088 - 102 Avenue Edmonton, AB T5J 2Z1 www.cwedm.com

FOR LEASE Heritage Lane 10863 23 Avenue, Edmonton, AB

Site Plan