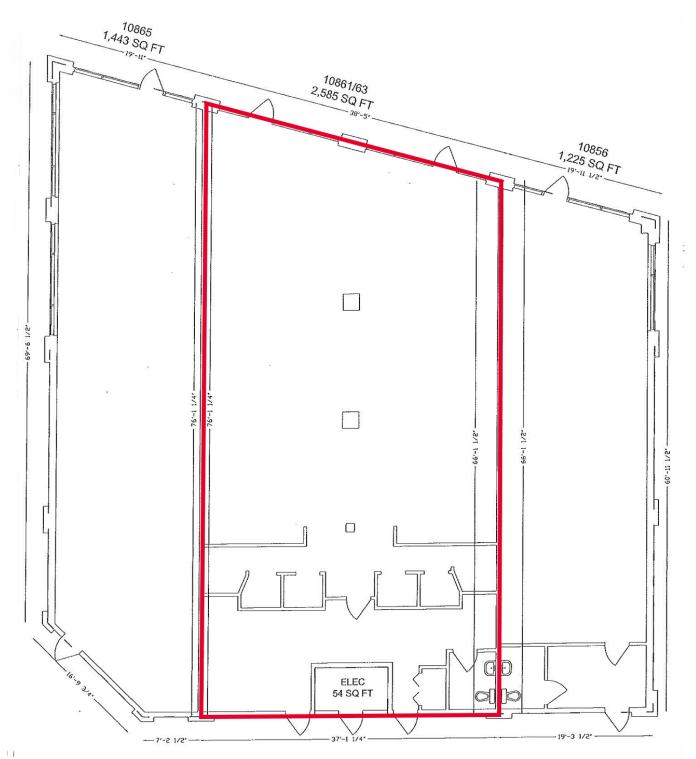

CUSHMAN & WAKEFIELD Edmonton Suite 2700, TD Tower 10088 - 102 Avenue Edmonton, AB T5J 2Z1 www.cwedm.com

FOR LEASE Heritage Lane 10863 23 Avenue, Edmonton, AB

**Floor Plan** 