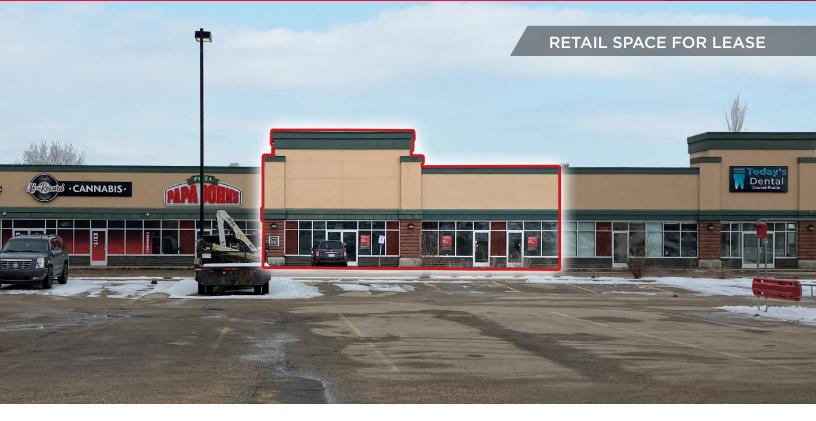

FOR LEASE **Grande Prairie Southview** 8100 100 Street, Grande Prairie, AB

## 1,100 SF - 3,132 SF **Retail Space For Lease**

#### **Property Highlights**

- Join State & Main Restaurant
- Site is anchored with a Safeway Grocery Store and Gas Bar
- · Site is surrounded by high density of residential and has strong day time traffic