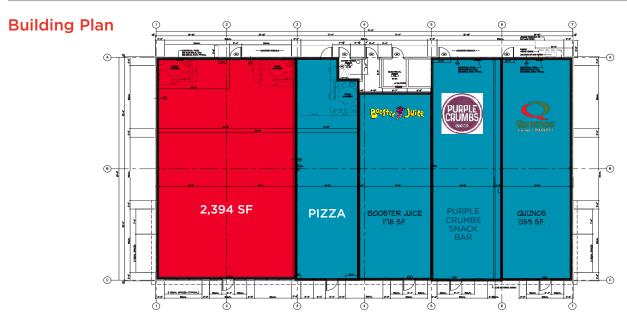

## 2,394 SF Retail space Available

### Floor Plan

Mark McCann

Partner 780 917 8328 mark.mccann@cwedm.com **Gary Killips**Partner

780 917 8332 gary.killips@cwedm.com CUSHMAN & WAKEFIELD Edmonton Suite 2700, TD Tower 10088 - 102 Avenue Edmonton, AB T5J 2Z1 www.cwedm.com