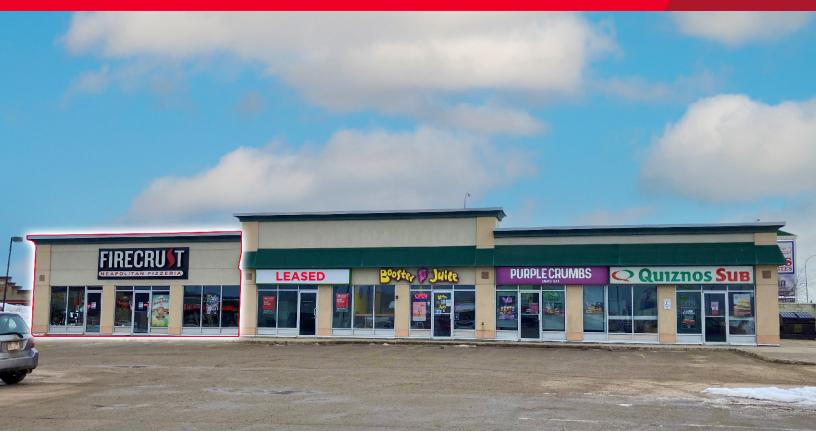

## **Property Highlights**

- Anchored by Save-On-Foods
- Great tenants include Fatburger, Liquor Depot, Fabricland, Booster Juice, Pita Pit, Quizno's and Purple Crumbs
- Excellent signage and exposure to 108 Street (Hwy 43)
   which sees 33,300 VPD
- Population of 69,133 (2019)
- Base Rate: negotiable
- \$12.58 per SF (excluding management fee) estimated for 2023