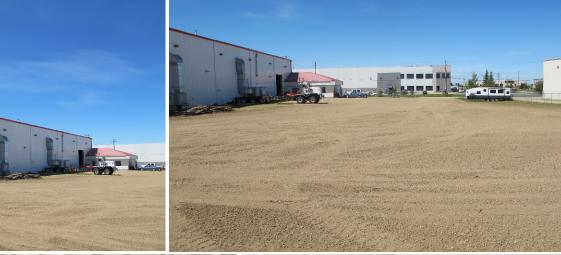

## **PROPERTY HIGHLIGHTS**

Excellent access to Highway 2 (QE2),
Highway 216 (Anthony Henday Ring Road)
and the Edmonton International Airport

 The property is suitable for a wide range of uses, including a service shop and manufacturing