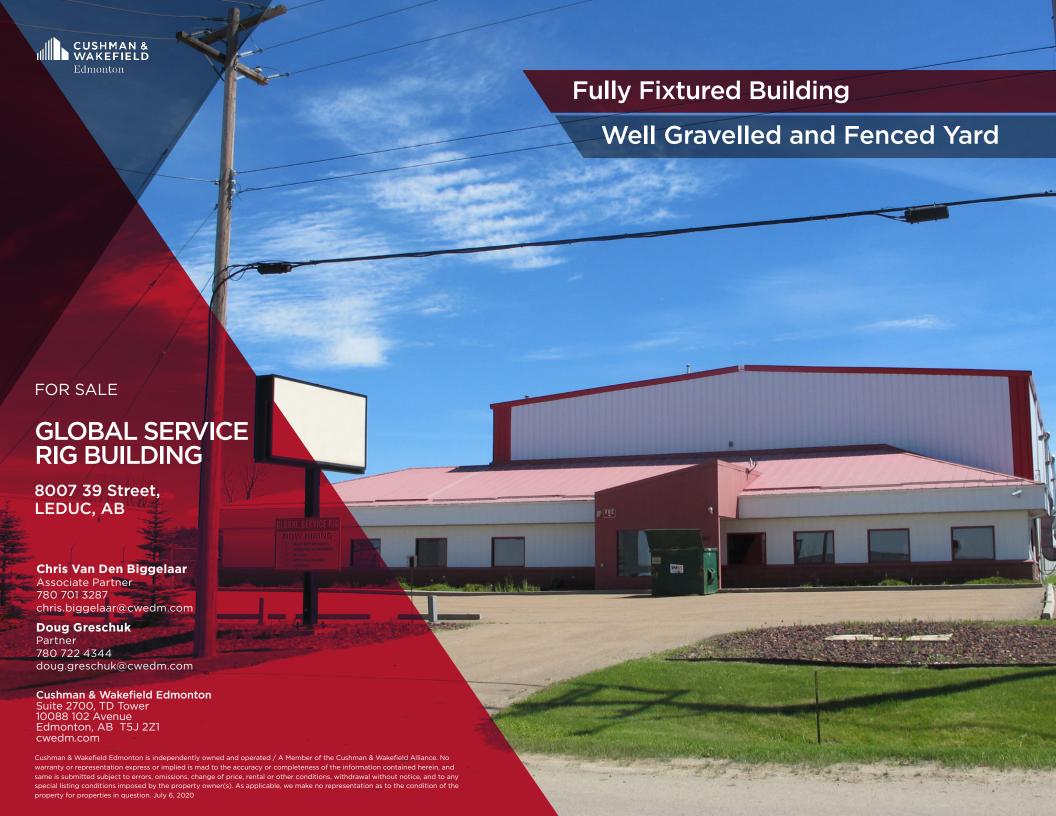

## **PROPERTY HIGHLIGHTS**

Excellent access to Highway 2 (QE2),
Highway 216 (Anthony Henday Ring Road)
and the Edmonton International Airport

 The property is suitable for a wide range of uses, including a service shop and manufacturing

 The shop is fully fixtured with features including plumbed in welding gas lines, air lines, floor anchors, heavy power and multiple cranes

Clear Span warehouse

 Well appointed office and employee areas

Clean and well looked after property

Chris Van Den Biggelaar

Associate Partner 780 701 3287 chris.biggelaar@cwedm.com Doug Greschuk

Partner 780 722 4344

doug.greschuk@cwedm.com

Cushman & Wakefield Edmonton is independently owned and operated / A Member of the Cushman & Wakefield Alliance. No warranty or representation, express or implied, is made to the accuracy or completeness of the information contained herein, and same is submitted subject to errors, omissions, change of price, rental or other conditions, withdrawal without notice, and to any special listing conditions imposed by the property owner(s). As applicable, we make no representation as to the condition of the property (or properties) in question. June 16, 2020