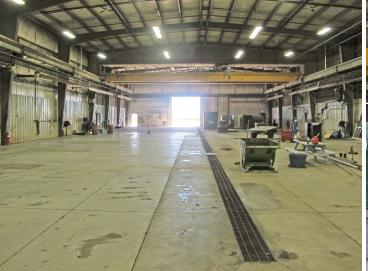

 The shop is fully fixtured with features including plumbed in welding gas lines, air lines, floor anchors, heavy power and multiple cranes

Clear Span warehouse

 Well appointed office and employee areas