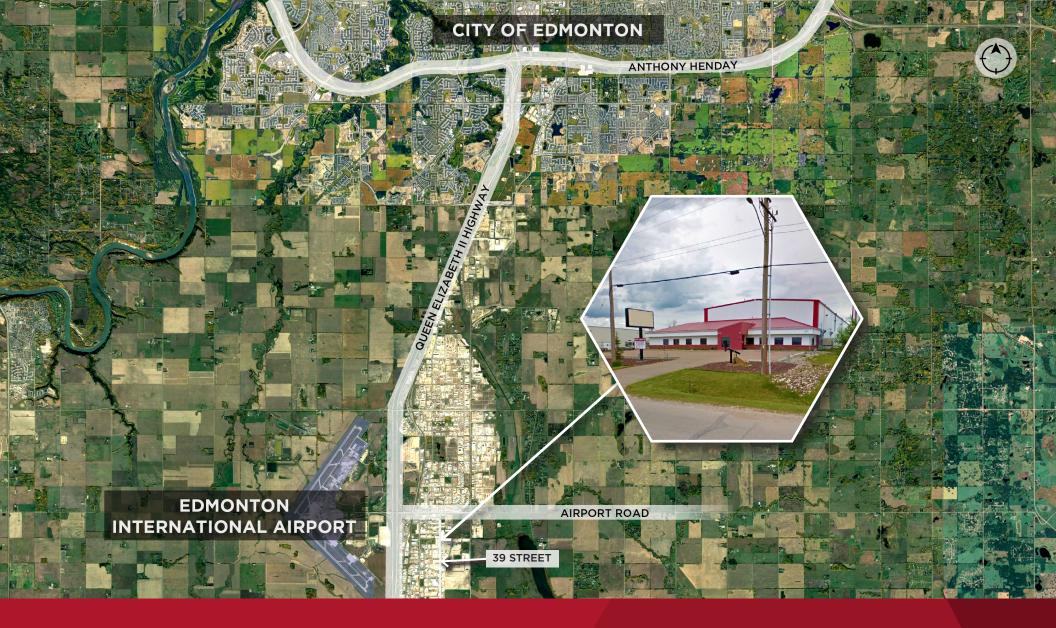

## **PROPERTY HIGHLIGHTS**

Excellent access to Highway 2 (QE2),
Highway 216 (Anthony Henday Ring Road)
and the Edmonton International Airport

 The property is suitable for a wide range of uses, including a service shop and manufacturing