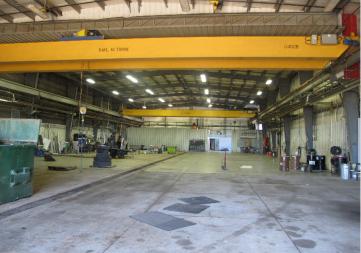

 The shop is fully fixtured with features including plumbed in welding gas lines, air lines, floor anchors, heavy power and multiple cranes

Clear Span warehouse

 Well appointed office and employee areas