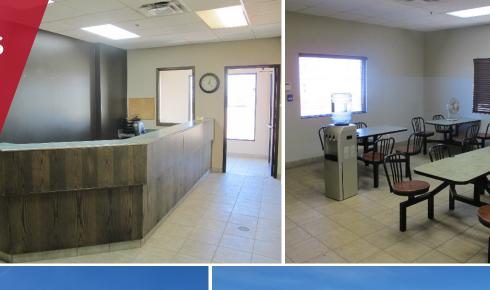

 The shop is fully fixtured with features including plumbed in welding gas lines, air lines, floor anchors, heavy power and multiple cranes

Clear Span warehouse

 Well appointed office and employee areas