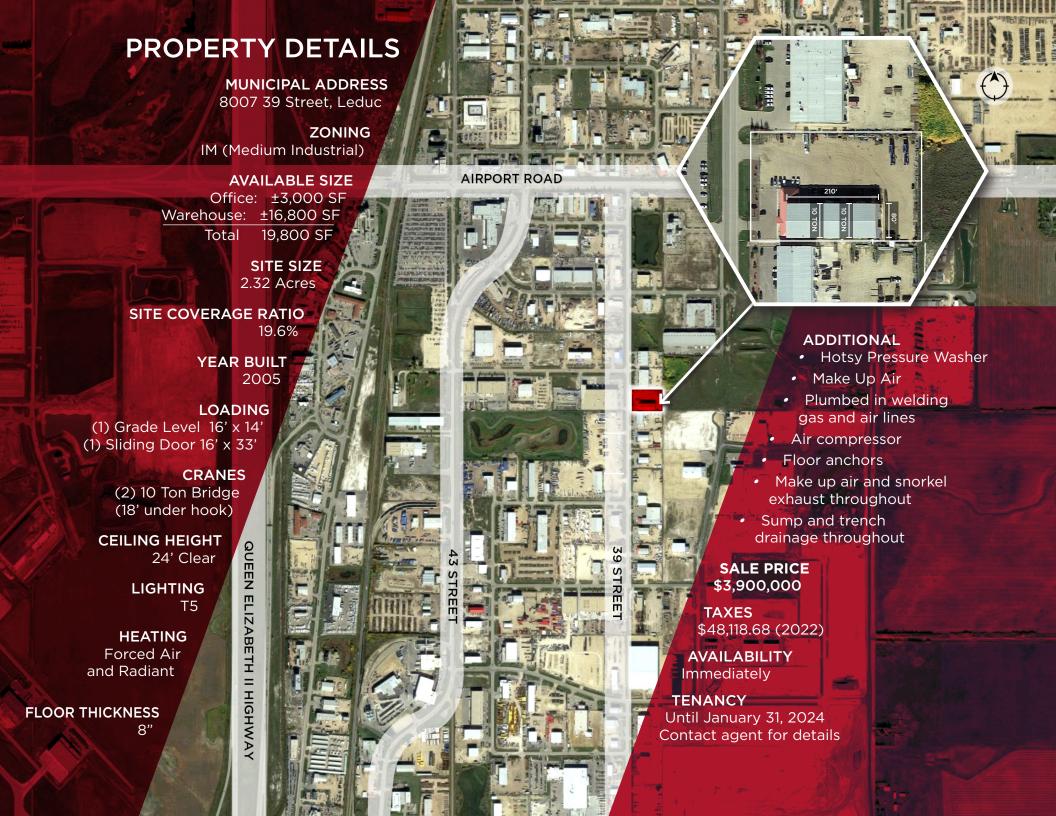

## **PROPERTY HIGHLIGHTS**

Excellent access to Highway 2 (QE2),
Highway 216 (Anthony Henday Ring Road)
and the Edmonton International Airport

 The property is suitable for a wide range of uses, including a service shop and manufacturing

 The shop is fully fixtured with features including plumbed in welding gas lines, air lines, floor anchors, heavy power and multiple cranes

Clear Span warehouse

 Well appointed office and employee areas