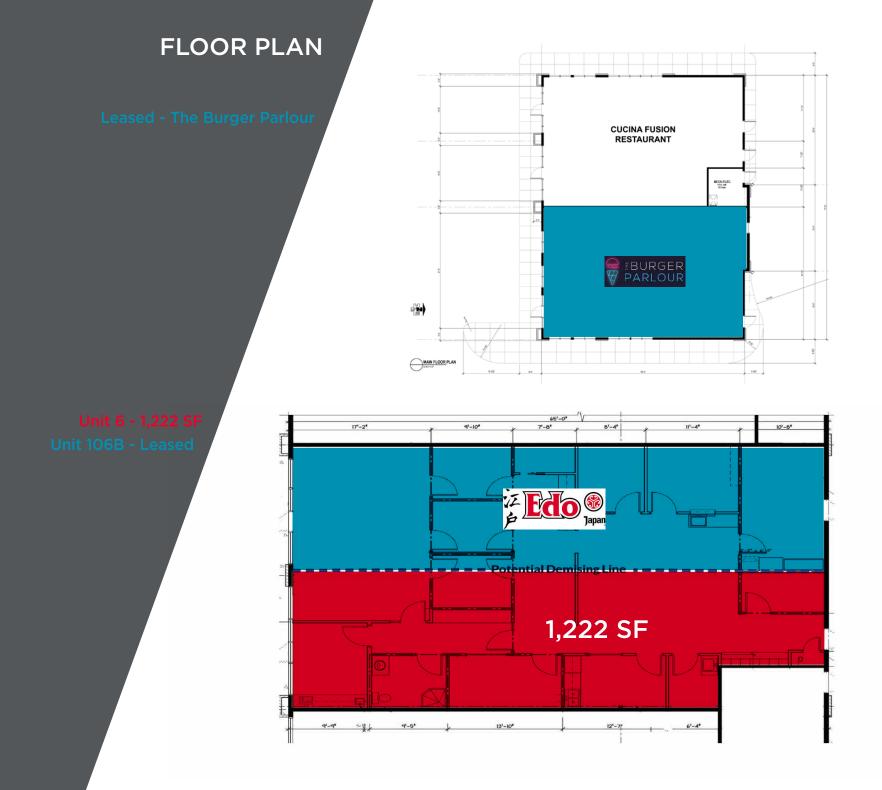

## PROPERTY HIGHLIGHTS

LEGAL DESCRIPTION Plan 0940993, Block 1, Lot 4

> RENTABLE AREA Unit 6 - 1,222 SF

> > LEASE RATE Market

OPERATING COSTS & TAXES \$12.79 Per SF / year + utilities

> **TERM** 5-10 years

AVAILABILITY Immediate

PARKING: Unassigned surface @ no charge

> PYLON SIGNAGE: Available

Mobil RAPID CARWASH J jiffylube , Tim Hortons **Jobey ATB** Sobeys LIQUOR ROCK IOUNTAIN CANNABIS

TACKLE AND TRAILS And the Road of Street of