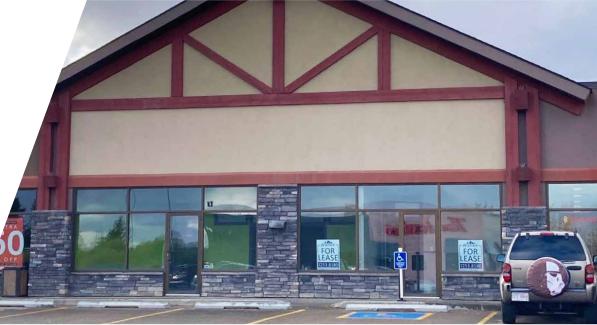

### PHOTOS UNIT 6 - 1,222 SF

- Prominent location in CRU building
- 1,222 SF unit with front and rear entry
- One (1) handicapped parking stall immediately in front of unit