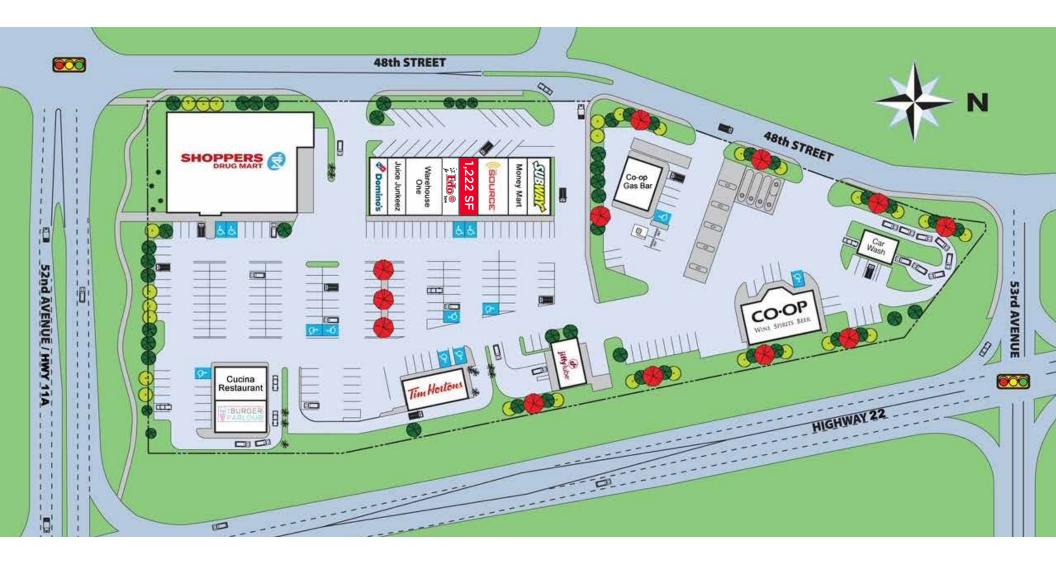

#### Area Shopping Centre Tenants

The Burger Parlour 1

- Cucina Fusion Restaurant 2
  - Jiffy Lube 3

AVAILABLE 1,222 SF

LEASED

- Subway 4
- Tim Horton's 5
- Shoppers Drug Mart 6
  - Edo 7

Area Shopping Centre Tenants ATB Circle K Canadian Tire Co-op Gas Sobeys Turn Around Ranch Equestrian Boarding Christenson Sports & Wellness Centre