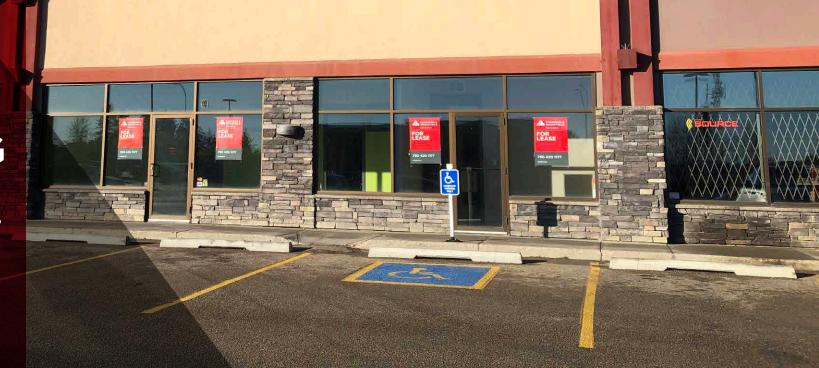

### PHOTOS UNIT 6 - 1,222 SF

- Prominent location in CRU building
- 1,222 SF unit with front and rear entry
- One (1) handicapped parking stall immediately in front of unit