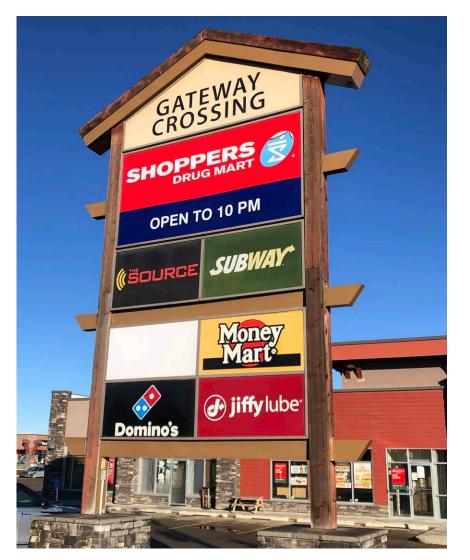

• Anchored by Shoppers Drug Mart

• Daily exposure to 35,000+ vehicles

#### Area Shopping Centre Tenants

The Burger Parlour 1

- Cucina Fusion Restaurant 2
  - Jiffy Lube 3

AVAILABLE 1,222 SF

LEASED

- Subway 4
- Tim Horton's 5
- Shoppers Drug Mart 6
  - Edo 7

Area Shopping Centre Tenants ATB Circle K Canadian Tire Co-op Gas Sobeys Turn Around Ranch Equestrian Boarding Christenson Sports & Wellness Centre