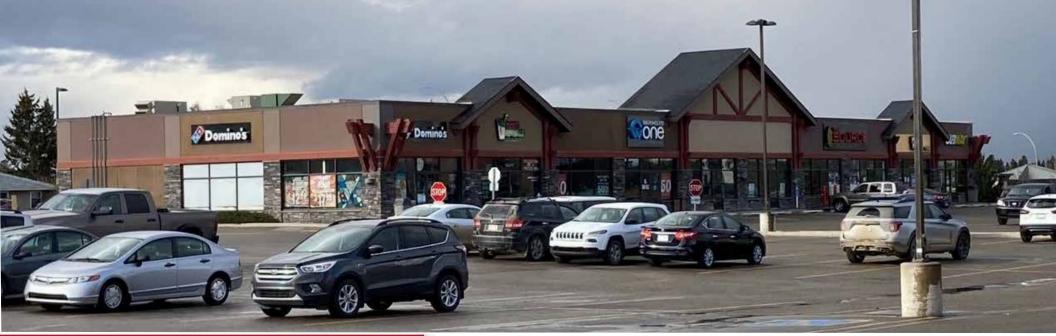

# PROPERTY OVERVIEW

÷

SUBWAY

CO-OP

GAS BAR

CUCINA

RESTAURAN

PERS 🧲

Money Mart

JUICE JUNKEE

SOURCE

46

22-22-2

Ĵ

Available

1.222 SF

• Located at the busy corner of Highways 22 & 11A

 Close to other shopping including Extra Foods, Canadian Tire, and Sobeys

• Diverse tenant mix: The Source, Warehouse One, and Cucina Fusion Restaurant

• 1km from the Town's only public high school and close to Red Deer College satellite campus

• Anchored by Shoppers Drug Mart

• Daily exposure to 35,000+ vehicles