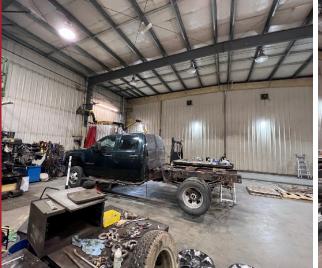

## PROPERTY DETAILS

Municipal Address: 12041 32 Street NE,

Edmonton, AB

**Legal Description:** Plan 8023189 Block 4 Lot 5

Site Size: 1.65 Acres

**Building Size:** 2,545 SF (Office)

4,200 SF (Shop)

6,745 SF (Total)

Year Built: Shop 2004

Office Addition 2010

**Loading:** (2) Grade 16' x 16'

Power: 200 Amp 600 Volt

**Cranes:** 7.5 Ton Crane Ready

Ceiling Height: 21' Clear

**Lighting:** Metal Halide

**Heating:** In Slab Heating (Boiler System)

**Sumps:** (2) Two compartment sumps

(1) Trench sump

**Zoning:** IM Medium Industrial

Neighbourhood: Clover Bar Area

Site Coverage Ratio: 9%

**Sale Price:** \$2,395,000

**Taxes:** \$54,512.92 (2023)