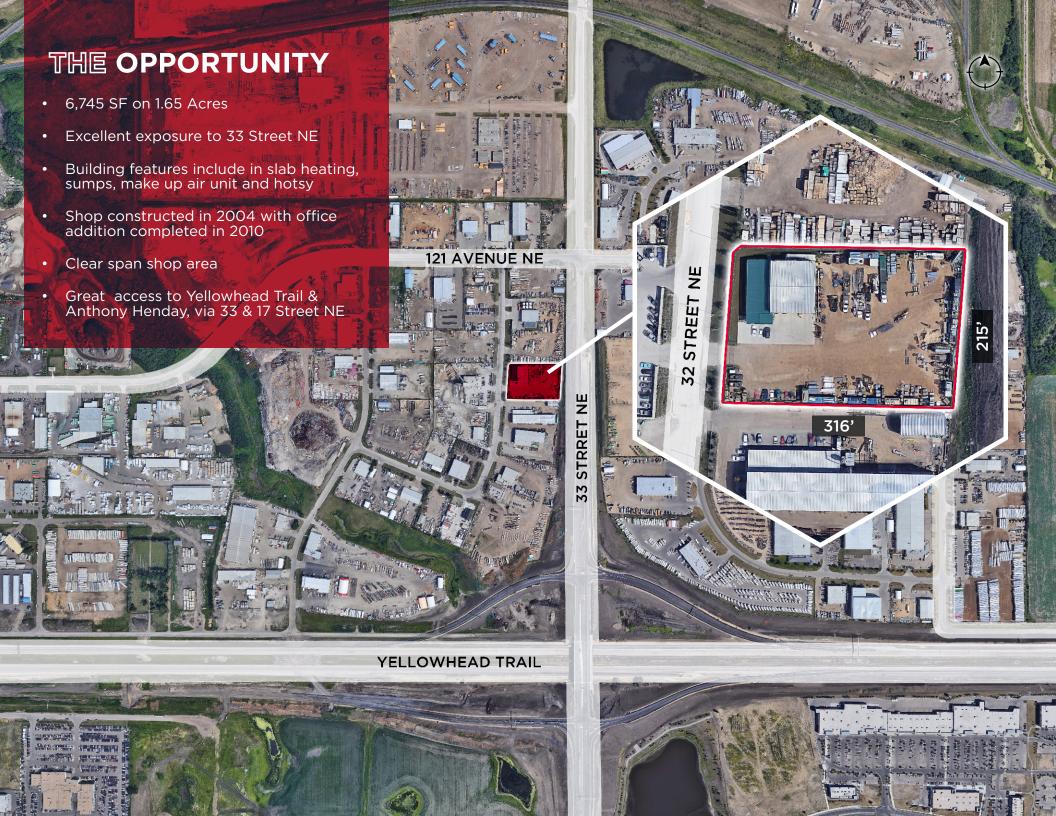

## PROPERTY DETAILS

Municipal Address: 12041 32 Street NE,

Edmonton, AB

**Legal Description:** Plan 8023189 Block 4 Lot 5

Site Size: 1.65 Acres

**Building Size:** 2,545 SF (Office)

4,200 SF (Shop)

6,745 SF (Total)

Year Built: Shop 2004

Office Addition 2010

**Loading:** (2) Grade 16' x 16'

Power: 200 Amp 600 Volt

**Cranes:** 7.5 Ton Crane Ready

Ceiling Height: 21' Clear

**Lighting:** Metal Halide

**Heating:** In Slab Heating (Boiler System)

**Sumps:** (2) Two compartment sumps

(1) Trench sump

**Zoning:** IM Medium Industrial

Neighbourhood: Clover Bar Area

Site Coverage Ratio: 9%

**Sale Price:** \$2,395,000

**Taxes:** \$54,512.92 (2023)