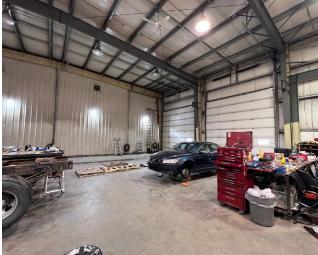

## PROPERTY DETAILS

Municipal Address: 12041 32 Street NE,

Edmonton, AB

**Legal Description:** Plan 8023189 Block 4 Lot 5

Site Size: 1.65 Acres

**Building Size:** 2,545 SF (Office)

4,200 SF (Shop)

6,745 SF (Total)

Year Built: Shop 2004

Office Addition 2010

**Loading:** (2) Grade 16' x 16'

Power: 200 Amp 600 Volt

**Cranes:** 7.5 Ton Crane Ready

Ceiling Height: 21' Clear

**Lighting:** Metal Halide

**Heating:** In Slab Heating (Boiler System)

**Sumps:** (2) Two compartment sumps

(1) Trench sump

**Zoning:** IM Medium Industrial

Neighbourhood: Clover Bar Area

Site Coverage Ratio: 9%

**Sale Price:** \$2,395,000

**Taxes:** \$54,512.92 (2023)