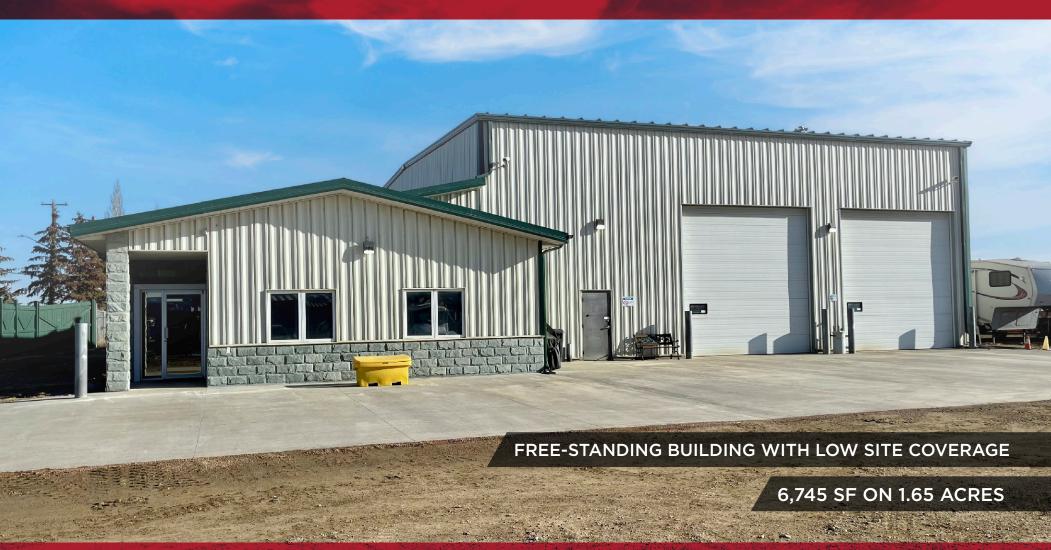

## PROPERTY DETAILS

Municipal Address: 12041 32 Street NE,

Edmonton, AB

**Legal Description:** Plan 8023189 Block 4 Lot 5

Site Size: 1.65 Acres

**Building Size:** 2,545 SF (Office)

4,200 SF (Shop)

6,745 SF (Total)

Year Built: Shop 2004

Office Addition 2010

**Loading:** (2) Grade 16' x 16'

Power: 200 Amp 600 Volt

**Cranes:** 7.5 Ton Crane Ready

Ceiling Height: 21' Clear

**Lighting:** Metal Halide

**Heating:** In Slab Heating (Boiler System)

**Sumps:** (2) Two compartment sumps

(1) Trench sump

**Zoning:** IM Medium Industrial

Neighbourhood: Clover Bar Area

Site Coverage Ratio: 9%

**Sale Price:** \$2,395,000

**Taxes:** \$54,512.92 (2023)