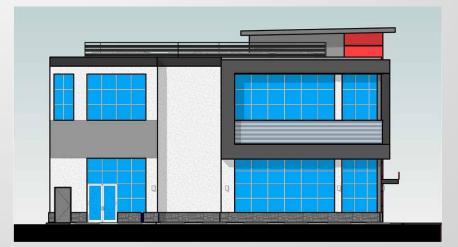

# FREE STANDING BUILDING RETAIL/OFFICE

470 Mistatim Way NW, Edmonton, AB

Cushman & Wakefield Edmonton Suite 2700, TD Tower 10088 102 Avenue Edmonton, AB T5J 2Z1 cwedm.com

Cushman & Wakefield Edmonton is independently owned and operated / A Member of the Cushman & Wakefield Alliance. No warranty or representation express or implied is mad to the accuracy or completeness of the information contained herein, and same is submitted subject to errors, omissions, change of price, rental or other conditions, withdrawal without notice, and to any special listing conditions imposed by the property owner(s). As applicable, we make no representation as to the condition of the property for properties in question. May 2, 2022 EXCITING OWNER/ USER/INVESTOR OPPORTUNITY

# OWNER/USER OPPORTUNITY

Excellent visibility from two major arterial roads: Mark Messier Trail and 137 Ave, collectively 70,000 V.P.D

Intersection between two Cities

Easy access to both the Anthony Henday and Yellowhead Trail

### **PROPERTY DETAILS**

**MUNICIPAL ADDRESS** 470 Mistatim Way, Edmonton, AB

**LEGAL DESCRIPTION** Lot 18, Block 8, Plan 2562MC

> ZONING CB2

NEIGHBOURHOOD Mistatim

BUILDING SIZE 13,414 SF

**BUILT** 2022

**LOT AREA** 22,650 SF