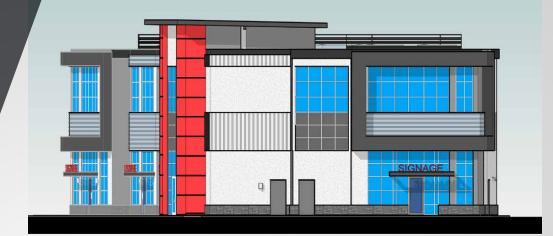

# FREE STANDING BUILDING RETAIL/OFFICE

470 Mistatim Way NW, Edmonton, AB

Cushman & Wakefield Edmonton Suite 2700, TD Tower 10088 102 Avenue Edmonton, AB T5J 2Z1 cwedm.com

Cushman & Wakefield Edmonton is independently owned and operated / A Member of the Cushman & Wakefield Alliance. No warranty or representation express or implied is mad to the accuracy or completeness of the information contained herein, and same is submitted subject to errors, omissions, change of price, rental or other conditions, withdrawal without notice, and to any special listing conditions imposed by the property owner(s). As applicable, we make no representation as to the condition of the property for properties in question. May 2, 2022 EXCITING OWNER/ USER/INVESTOR OPPORTUNITY

# OWNER/USER OPPORTUNITY

Excellent visibility from two major arterial roads: Mark Messier Trail and 137 Ave, collectively 70,000 V.P.D

Intersection between two Cities

Easy access to both the Anthony Henday and Yellowhead Trail

### **PROPERTY DETAILS**

**MUNICIPAL ADDRESS** 470 Mistatim Way, Edmonton, AB

**LEGAL DESCRIPTION** Lot 18, Block 8, Plan 2562MC

> ZONING CB2

NEIGHBOURHOOD Mistatim

BUILDING SIZE 13,414 SF

**BUILT** 2022

**LOT AREA** 22,650 SF