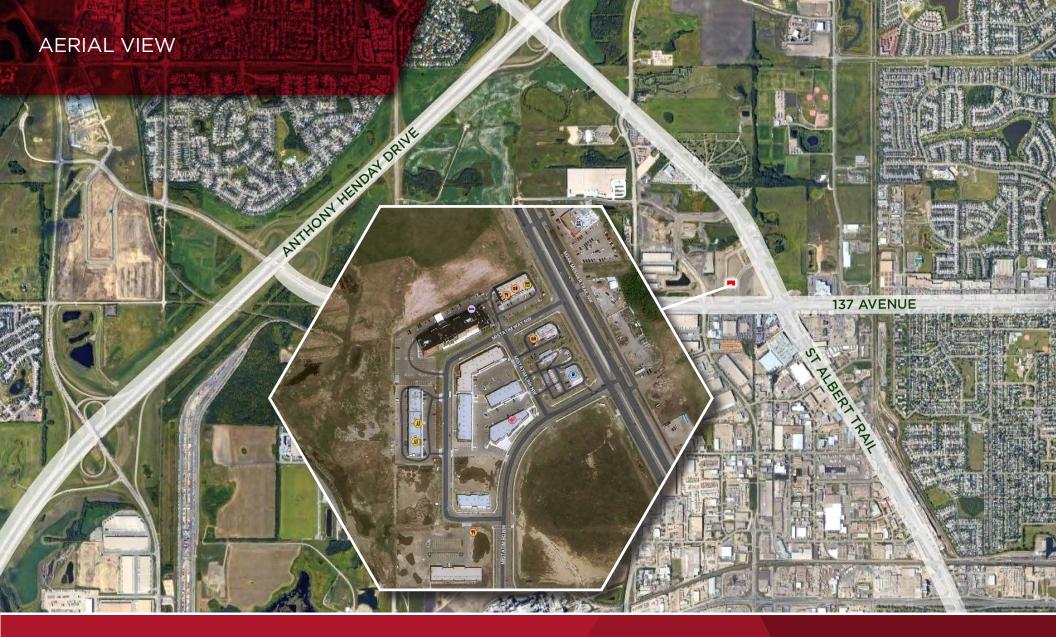

# OWNER/USER OPPORTUNITY

Excellent visibility from two major arterial roads: Mark Messier Trail and 137 Ave, collectively 70,000 V.P.D

Intersection between two Cities

Easy access to both the Anthony Henday and Yellowhead Trail

Located 18 minutes from downtown

Three minute drive from the approved Campbell metro line extension plan of the City of Edmonton, which will connect Campbell to NAIT, Blatchford, and Castle Downs