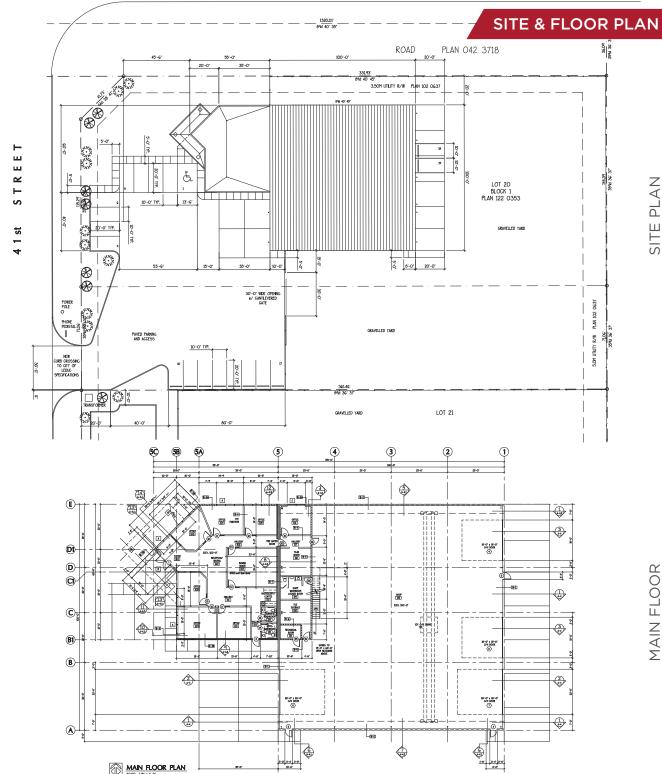

## THE OPPORTUNITY

- 12,750 SF freestanding building situated on 1.78 acres with 16% site coverage ratio.
- High-end office build out with sierra stone flooring throughout, 8 offices, boardroom, kitchen area, shop washroom, & 1 file storage.
- 10-ton crane ready.
- Fully gravelled yard.
- Direct exposure to 65th Avenue in Leduc Business Park with excellent access to Highway 2, Airport Road and Highway 625.

## **PROPERTY DETAILS**

MUNICIPAL ADDRESS 6231 41 Street, Leduc, AB

**MARKET** Leduc Industrial

ZONING IL - Light Industrial

SITE SIZE 1.78 Acres

**BUILDING SIZE** 9,100 SF - Warehouse 3,650 SF - Office 12.750 SF - Total