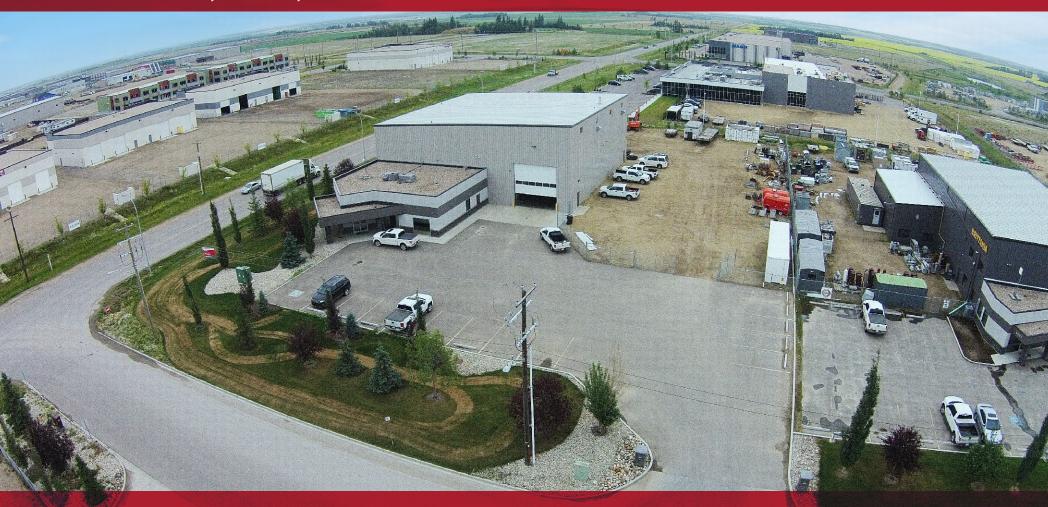

## THE OPPORTUNITY

- 12,750 SF freestanding building situated on 1.78 acres with 16% site coverage ratio.
- High-end office build out with sierra stone flooring throughout, 8 offices, boardroom, kitchen area, shop washroom, & 1 file storage.
- 10-ton crane ready.
- Fully gravelled yard.
- Direct exposure to 65th Avenue in Leduc Business Park with excellent access to Highway 2, Airport Road and Highway 625.

## **PROPERTY DETAILS**

MUNICIPAL ADDRESS 6231 41 Street, Leduc, AB

**MARKET** Leduc Industrial

ZONING IL - Light Industrial

SITE SIZE 1.78 Acres

**BUILDING SIZE** 9,100 SF - Warehouse 3,650 SF - Office 12.750 SF - Total