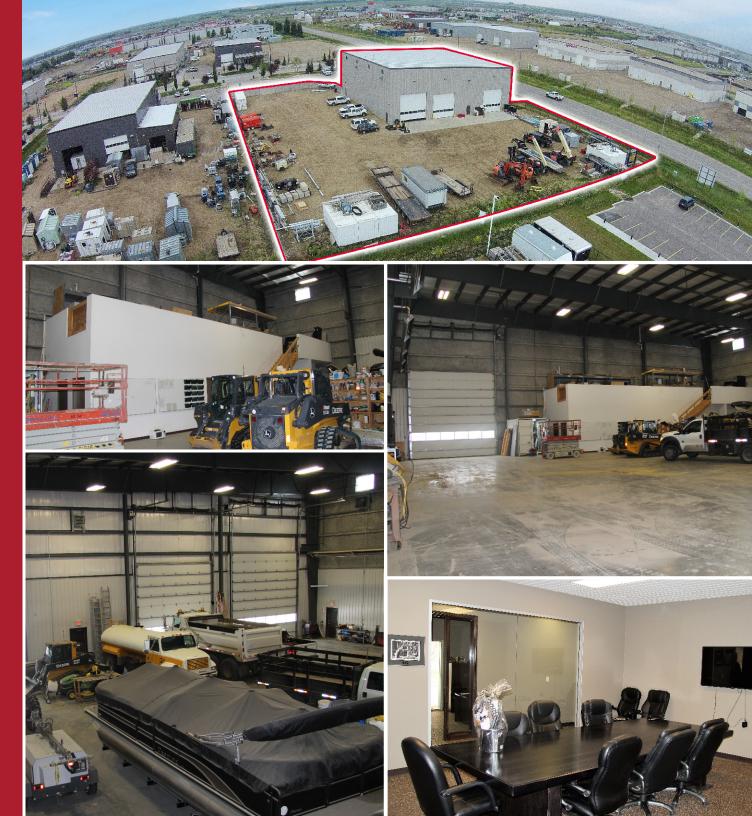

## THE OPPORTUNITY

- 12,750 SF freestanding building situated on 1.78 acres with 16% site coverage ratio.
- High-end office build out with sierra stone flooring throughout, 8 offices, boardroom, kitchen area, shop washroom, & 1 file storage.
- 10-ton crane ready.
- Fully gravelled yard.
- Direct exposure to 65th Avenue in Leduc Business Park with excellent access to Highway 2, Airport Road and Highway 625.

## **PROPERTY DETAILS**

MUNICIPAL ADDRESS 6231 41 Street, Leduc, AB

**MARKET** Leduc Industrial

ZONING IL - Light Industrial

SITE SIZE 1.78 Acres

**BUILDING SIZE** 9,100 SF - Warehouse 3,650 SF - Office 12.750 SF - Total

**TAXES** \$41,747.14

**CEILING HEIGHT** 26' Clear

**LOADING DOORS** Two (2) 20'x20' Drive Through & Two (2) 18'x18' Grade Loading Doors

POWER SERVICE 600 Amp, 600 Volt, 3 Phase (TBC)

**HEATING** Radiant Tube