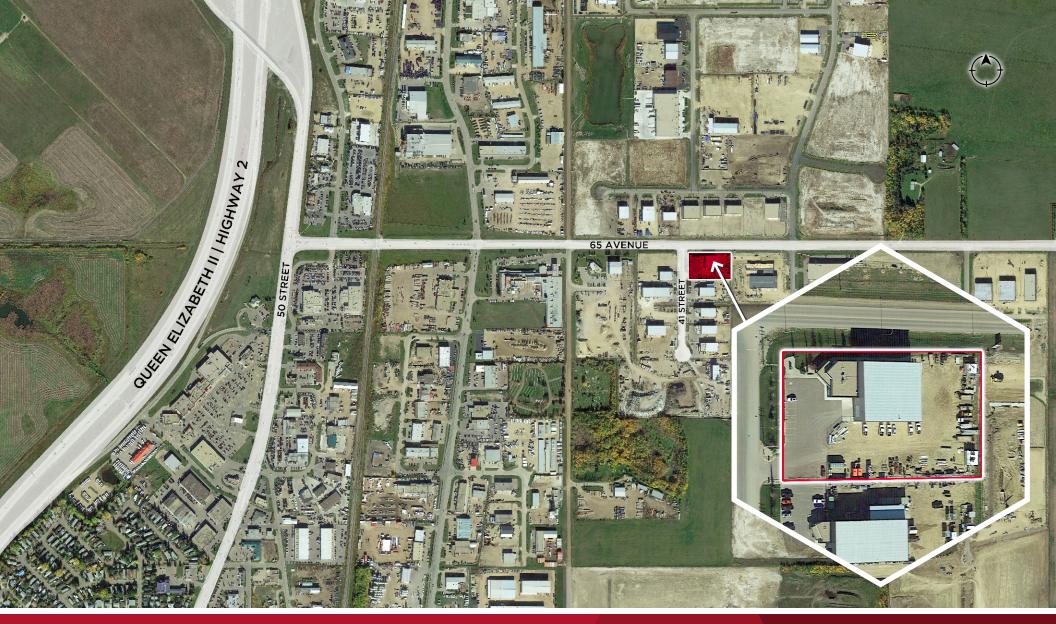

## THE OPPORTUNITY

- 12,750 SF freestanding building situated on 1.78 acres with 16% site coverage ratio.
- High-end office build out with sierra stone flooring throughout, 8 offices, boardroom, kitchen area, shop washroom, & 1 file storage.
- 10-ton crane ready.
- Fully gravelled yard.
- Direct exposure to 65th Avenue in Leduc Business Park with excellent access to Highway 2, Airport Road and Highway 625.

## **PROPERTY DETAILS**

MUNICIPAL ADDRESS 6231 41 Street, Leduc, AB

**MARKET** Leduc Industrial

ZONING IL - Light Industrial

SITE SIZE 1.78 Acres

**BUILDING SIZE** 9,100 SF - Warehouse 3,650 SF - Office 12.750 SF - Total