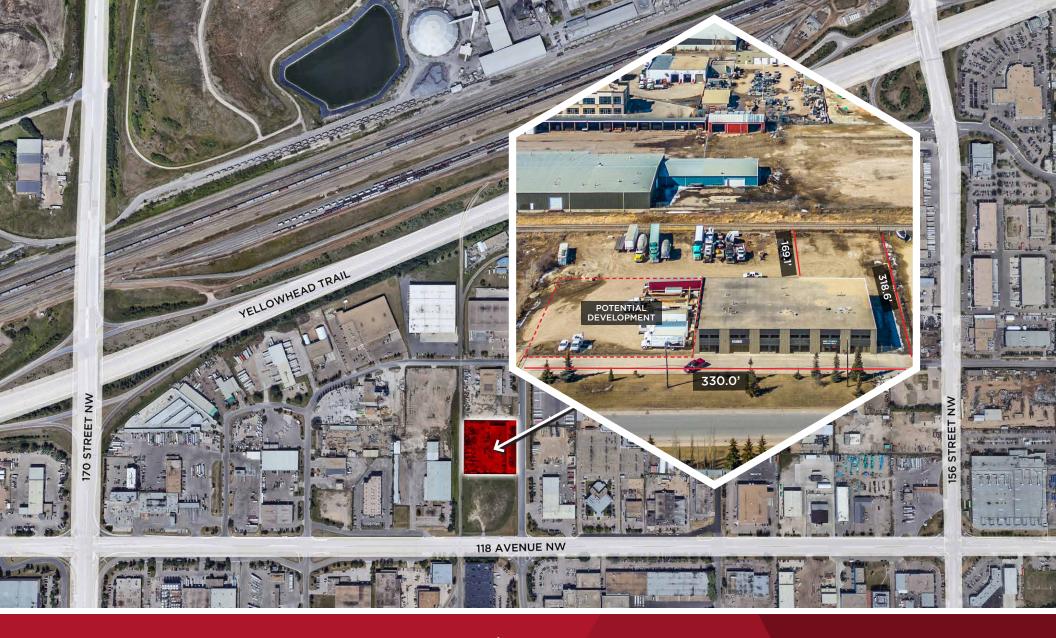

## THE **OPPORTUNITY**

- Freestanding building with heavy duty fenced & graveled yard.
- Building demised into 3 separate bays with main floor and second floor office.
- Multiple access points & large marshalling area.
- Low site coverage.
- Great opportunity for owner/users.
- Potential to increase building size and/or demise existing building into multiple bays.
- Close proximity to arterial roads (118 Avenue, 170 Street, Yellowhead Trail, 156 Street).

### **PROPERTY DETAILS**

**MUNICIPAL ADDRESS** 12010 163 Street, Edmonton, AB

**LEGAL DESCRIPTION** Plan 4321RS, Block 2, Lot 2

ZONING

**IM** - Medium Industrial

**YEAR BUILT** 1977

MARKET Carleton Square Industrial

SITE SIZE 2.41 Acres

SITE COVERAGE RATIO 13%

**BUILDING SIZE** 14,400 SF

**POWER** 

To be confirmed

**LOADING DOORS** 

(5) 12'x14 Grade

(1) 16'x14' Grade