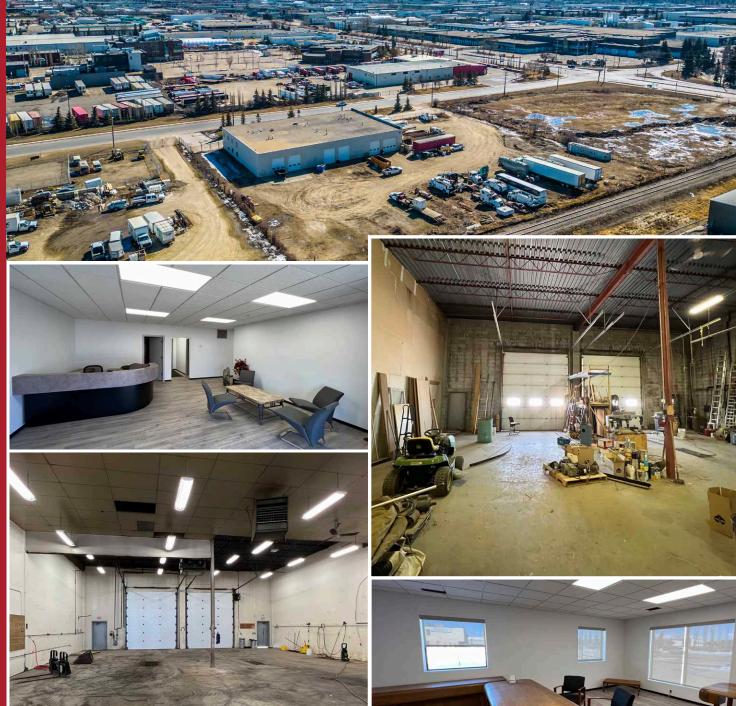

## THE **OPPORTUNITY**

- Freestanding building with heavy duty fenced & graveled yard.
- Building demised into 3 separate bays with main floor and second floor office.
- Multiple access points & large marshalling area.
- Low site coverage.
- Great opportunity for owner/users.
- Potential to increase building size and/or demise existing building into multiple bays.
- Close proximity to arterial roads (118 Avenue, 170 Street, Yellowhead Trail, 156 Street).

SITE SIZE 2.41 Acres

SITE COVERAGE RATIO 13%

**BUILDING SIZE** 14,400 SF

**POWER** 

To be confirmed

**LOADING DOORS** 

(5) 12'x14 Grade

(1) 16'x14' Grade

**CEILING HEIGHT** 18' (joist) - 20' (roof)

LIGHTING Halide

**HEATING** Gas fire units

**SUMPS** Yes