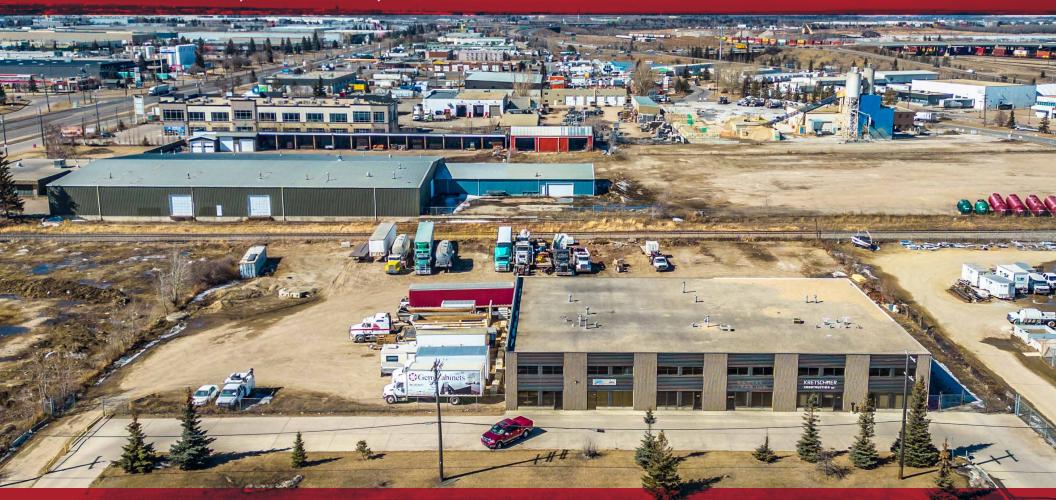

## THE **OPPORTUNITY**

- Freestanding building with heavy duty fenced & graveled yard.
- Building demised into 3 separate bays with main floor and second floor office.
- Multiple access points & large marshalling area.
- Low site coverage.
- Great opportunity for owner/users.
- Potential to increase building size and/or demise existing building into multiple bays.
- Close proximity to arterial roads (118 Avenue, 170 Street, Yellowhead Trail, 156 Street).

### **PROPERTY DETAILS**

**MUNICIPAL ADDRESS** 12010 163 Street, Edmonton, AB

**LEGAL DESCRIPTION** Plan 4321RS, Block 2, Lot 2

ZONING

**IM** - Medium Industrial

**YEAR BUILT** 1977

MARKET Carleton Square Industrial

SITE SIZE 2.41 Acres

SITE COVERAGE RATIO 13%

**BUILDING SIZE** 14,400 SF

**POWER** 

To be confirmed

**LOADING DOORS** 

(5) 12'x14 Grade

(1) 16'x14' Grade