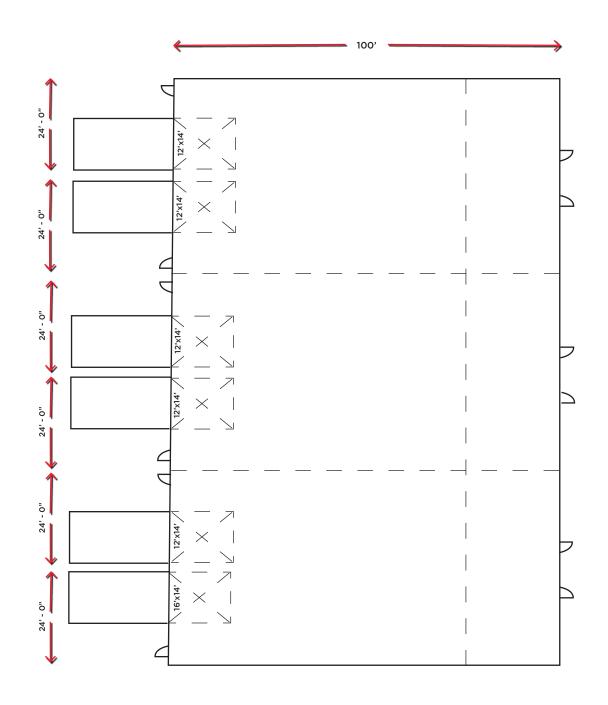

## THE **OPPORTUNITY**

- Freestanding building with heavy duty fenced & graveled yard.
- Building demised into 3 separate bays with main floor and second floor office.
- Multiple access points & large marshalling area.
- Low site coverage.
- Great opportunity for owner/users.
- Potential to increase building size and/or demise existing building into multiple bays.
- Close proximity to arterial roads (118 Avenue, 170 Street, Yellowhead Trail, 156 Street).

SITE SIZE 2.41 Acres

SITE COVERAGE RATIO 13%

**BUILDING SIZE** 14,400 SF

**POWER** 

To be confirmed

**LOADING DOORS** 

(5) 12'x14 Grade

(1) 16'x14' Grade