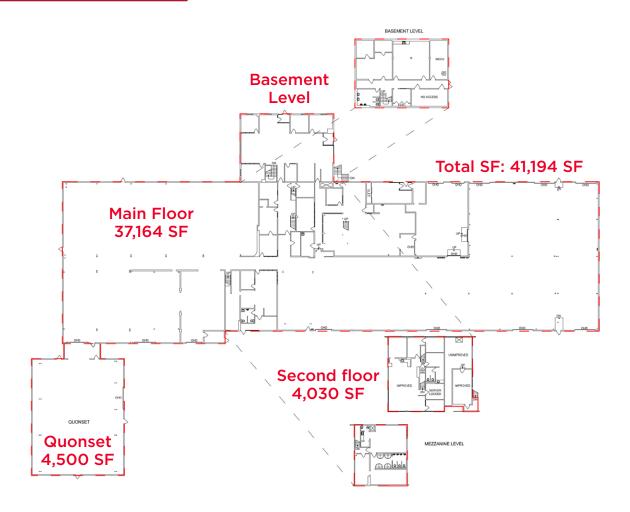

55 121A Avenue NW, Edmonton, AB

**Cushman & Wakefield Edmonton** 

Suite 2700, TD Tower 10088 102 Avenue Edmonton, AB T5J 2Z1 cwedm.com Patrick Livingston

Senior Associate 780 655 7167 patrick.livingston@cwedm.com

Cushman & Wakefield Edmonton is independently owned and operated / A Member of the Cushman & Wakefield Alliance. No warranty or representation express or implied is made to the accuracy or completeness of the information contained herein, and same is submitted subject to errors, omissions, change of price, rental or other conditions, withdrawal without notice, and to any special listing conditions imposed by the property owner(s). As applicable, we make no representation as to the condition of the property for properties in question. October 7, 2022





## **BUILDING PLAN**





## **Patrick Livingston**

Senior Associate 780 655 7167 patrick.livingston@cwedm.com