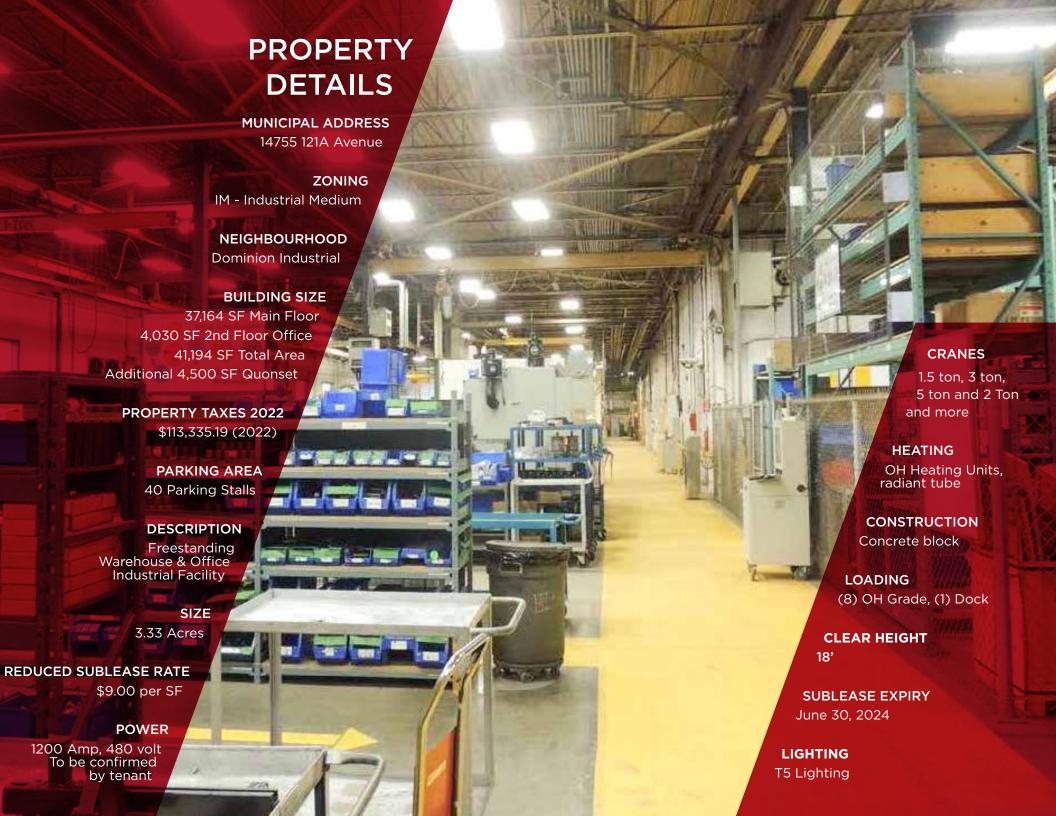

## FREE-STANDING OFFICE WAREHOUSE BUILDING & YARD

41,194 SF Shop on 3.33 Acres

14755 121A Avenue NW, Edmonton, AB

**Cushman & Wakefield Edmonton** 

Suite 2700, TD Tower 10088 102 Avenue Edmonton, AB T5J 2Z1 cwedm.com Patrick Livingston