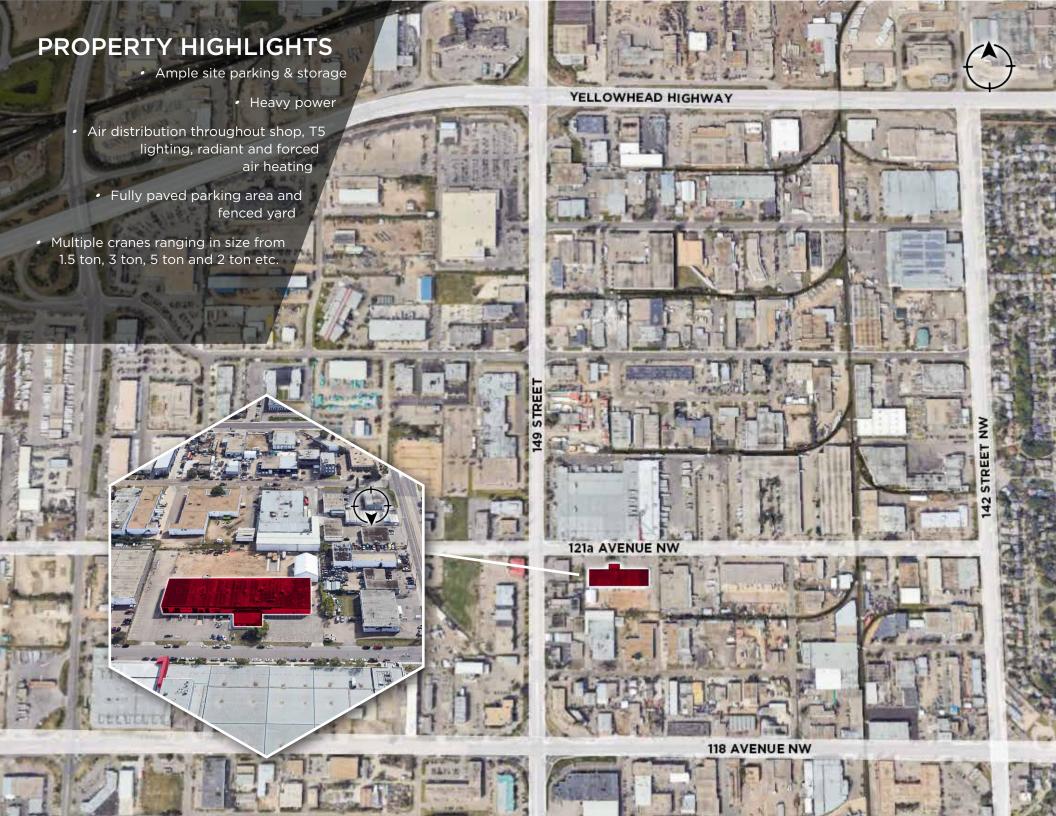

## FREE-STANDING OFFICE WAREHOUSE BUILDING & YARD

41,194 SF Shop on 3.33 Acres

14755 121A Avenue NW, Edmonton, AB

**Cushman & Wakefield Edmonton** 

Suite 2700, TD Tower 10088 102 Avenue Edmonton, AB T5J 2Z1 cwedm.com Patrick Livingston