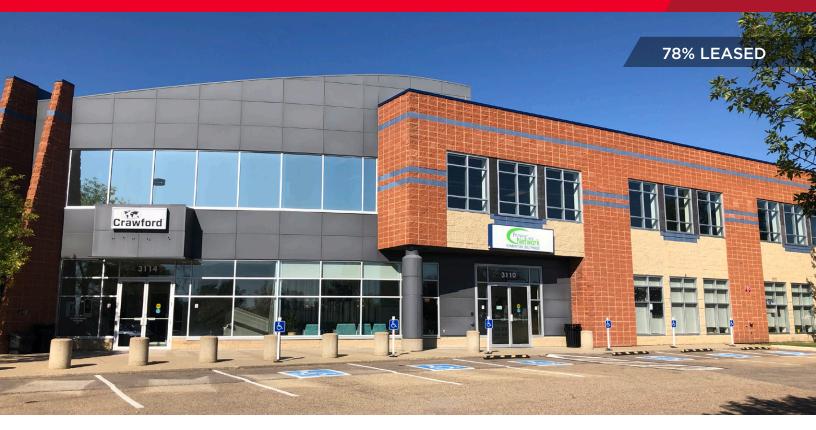

FOR LEASE **Free Standing Building** 3114 Calgary Trail, Edmonton, AB

### 7,313 SF Office Space For Lease

### **Property Highlights**

- 7,313 SF available on the 2<sup>nd</sup> floor
- Traffic flow over 38,000 vehicles per day
- Trade area of over 300,000 people
- Easy access to Anthony Henday Drive & Whitemud Drive
- Just 3 minutes to South Edmonton Common, 12 minutes to Downtown Edmonton, and 15 minutes to the Edmonton International Airport
- Incredible amenities close by including 60 restaurants and 4,000,000 SF of shopping centre
- Available now!