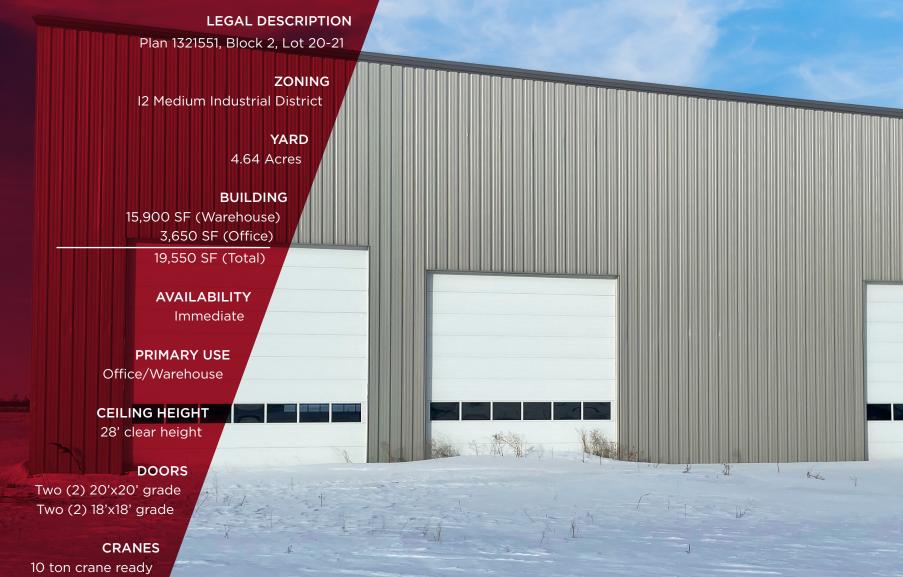

### **PROPERTY HIGHLIGHTS**

- Free-standing building with 9.7% site coverage ratio.
  - 19,550 SF on 4.64 acres.
    - 10-ton crane ready.

一四四

at min th

- Drive through loading doors.
  - Located in the heart of Hill 7 Industrial Park, Lloydminster, Alberta.
  - Building sold as is.

# PROPERTY DETAILS

SALE PRICE \$1,905,500 (\$97.47/SF)

TAXES **\$25,328.44 (2022)** 