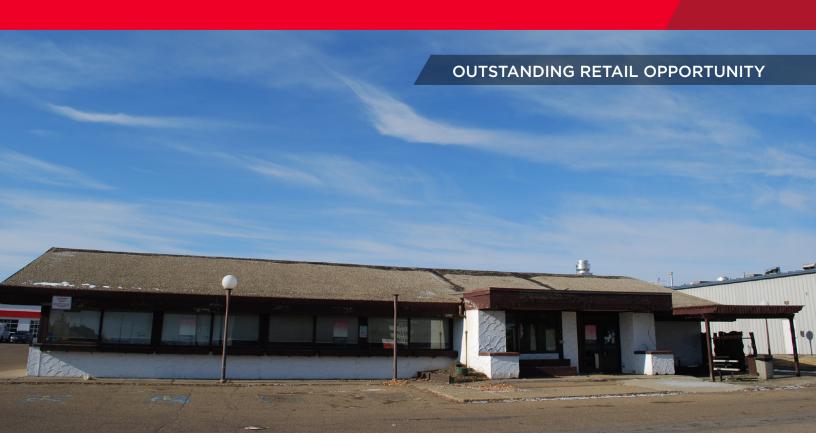

FOR SUBLEASE

# **Former Swiss Chalet Restaurant**

17008 107 Avenue, Edmonton, AB

### 8,763 SF Freestanding Building for Sublease

## **Property Highlights**

- Fully fixtured restaurant
- Market rent
- 2017 Property taxes: \$5.00 per SF (est.)
- CAM is self administered as per the lease
- Landlord insurance of 0.11 per SF (2017)
- Sublease until January 2024
- Ample parking on site
- Great exposure and signage
- Over 48,000 vehicles per day pass by this location