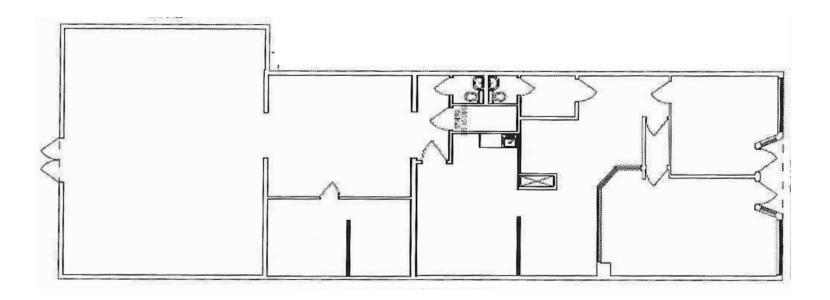

e accuracy or completeness of the information contained herein, and same is submitted subject to errors, omissions, change of price, rental or other conditions, withdrawal without notice, and to any special listing conditions imposed by the property owner(s). As applicable, we make no representation as to the condition of the property for properties in question. July 13, 2022





MUNICIPAL ADDRESS 12614 - 118 Avenue, Edmonton, AB

**LEGAL DESCRIPTION**Lot 4, Block 6, Plan 1025HW

**ZONING** CB1

**NEIGHBOURHOOD**Prince Charles

**UTILITIES**Separately Metered

BUILDING SIZE 2,953 SF

PURCHASE PRICE \$575,000

> **NOI** \$47,247

CAP RATE 8%

PROPERTY TAXES \$9,859.06

## **Demographics**









## **VEHICLES PER DAY**

29,000 on 118 Avenue in front of property in 2020

## FLOOR PLAN







## **Dane Phaneuf**

Associate 780 993 8574 dane.phaneuf@cwedm.com