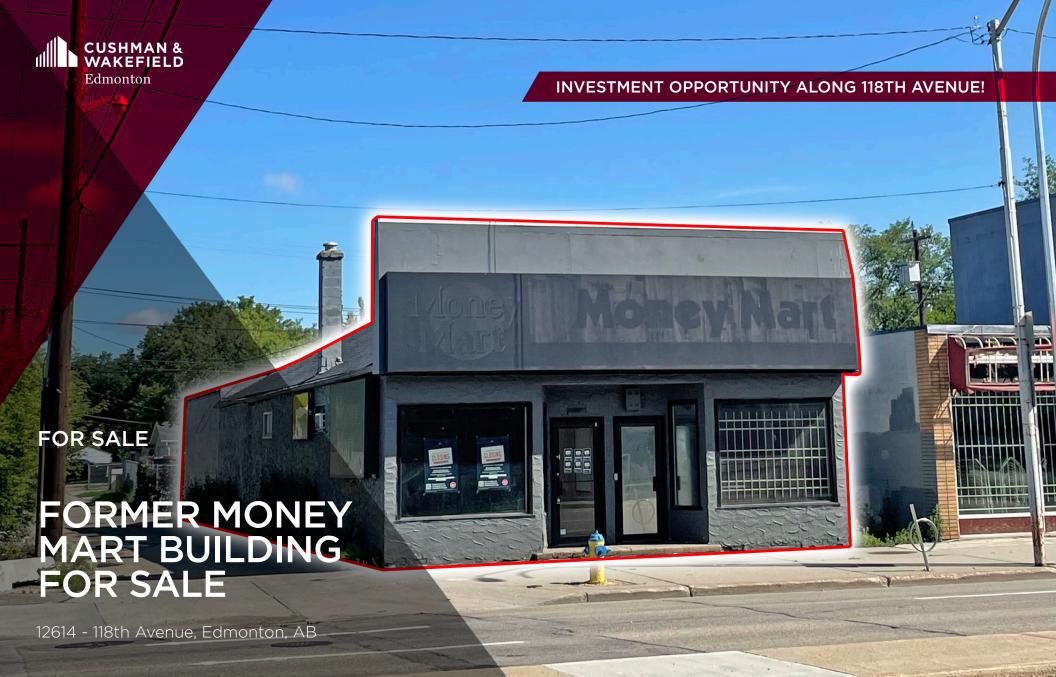

MUNICIPAL ADDRESS 12614 - 118 Avenue, Edmonton, AB

**LEGAL DESCRIPTION**Lot 4, Block 6, Plan 1025HW

**ZONING** CB1

**NEIGHBOURHOOD**Prince Charles

**UTILITIES**Separately Metered

BUILDING SIZE 2,953 SF

PURCHASE PRICE \$575,000