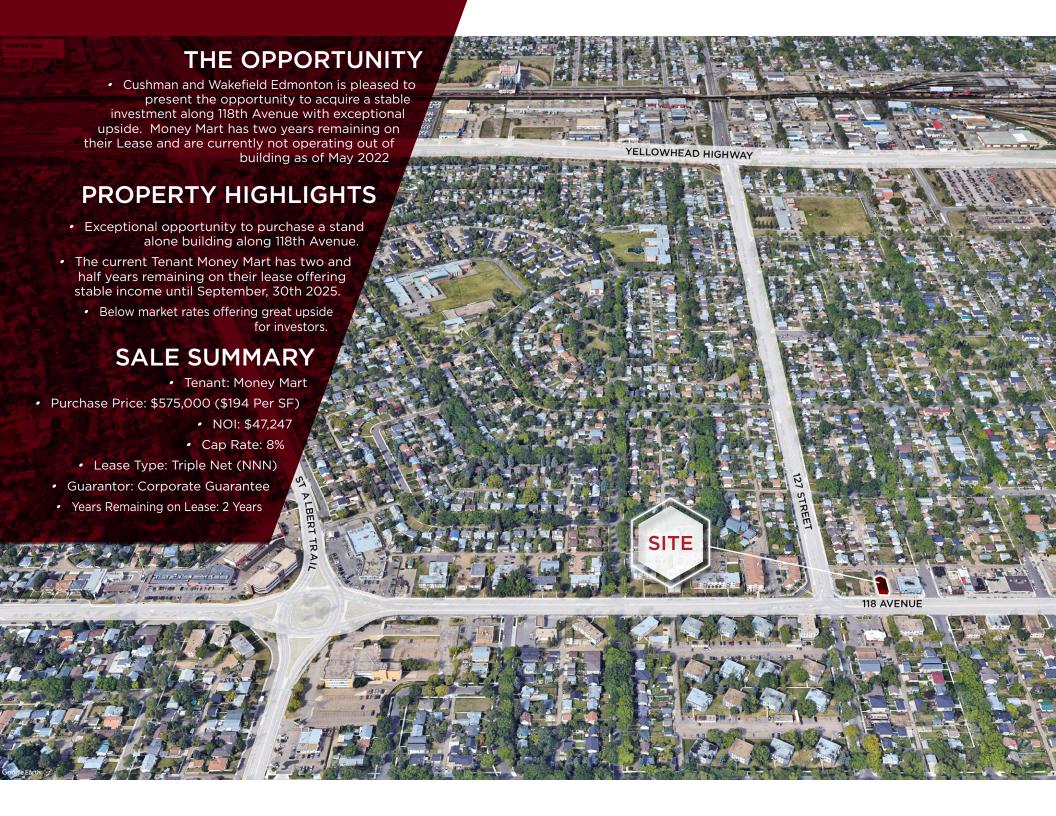

MUNICIPAL ADDRESS 12614 - 118 Avenue, Edmonton, AB

**LEGAL DESCRIPTION**Lot 4, Block 6, Plan 1025HW

**ZONING** CB1

**NEIGHBOURHOOD**Prince Charles

**UTILITIES**Separately Metered

BUILDING SIZE 2,953 SF

PURCHASE PRICE \$575,000

> **NOI** \$47,247

CAP RATE 8%

PROPERTY TAXES \$9,859.06