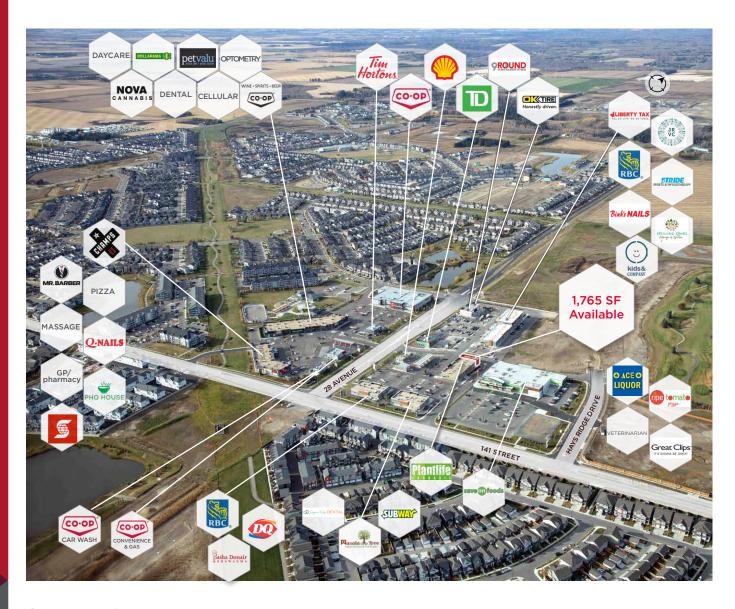

## PROPERTY DETAIL

## PROPERTY HIGHLIGHTS

1,765 SF FORMER COFFEE SHOP & RESTAURANT

- Join RBC, TD Bank, Shell Gas Station, Dairy Queen, Subway and other retailers!
- 13,200 vehicles per day along 141 Street South of Ellerslie Road (2019)
- Neighbourhood: Hays Ridge in Heritage Valley
- Zoning: CSC (Shopping Centre Zone)

- Projected population of Hays Ridge trade area is 105,788
- Household Income: \$148,326 (5km)
- Easy access to Ellerslie Road and 41 st Avenue SW
- Additional Rent: \$18.44 per SF (est. 2023)

**Gary Killips**Partner
780 917 8332
gary.killips@cwedm.com