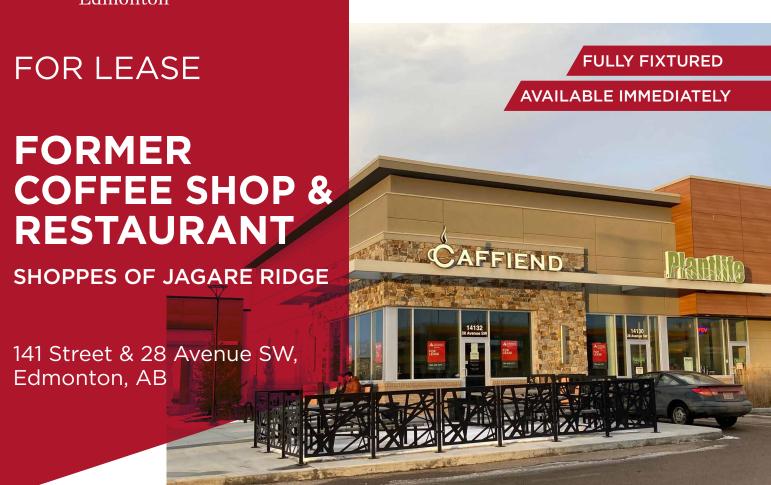

## PROPERTY HIGHLIGHTS

1,765 SF FORMER COFFEE SHOP & RESTAURANT

- Join RBC, TD Bank, Shell Gas Station, Dairy Queen, Subway and other retailers!
- 13,200 vehicles per day along 141 Street South of Ellerslie Road (2019)
- Neighbourhood: Hays Ridge in Heritage Valley
- Zoning: CSC (Shopping Centre Zone)

- Projected population of Hays Ridge trade area is 105,788
- Household Income: \$148,326 (5km)
- Easy access to Ellerslie Road and 41 st Avenue SW
- Additional Rent: \$18.44 per SF (est. 2023)

**Gary Killips**Partner
780 917 8332
gary.killips@cwedm.com