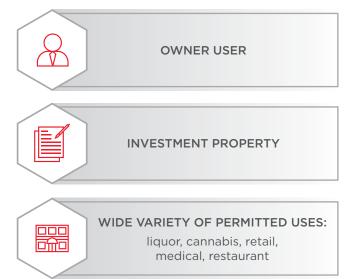

## **Development Ideal For:**

# **Property Highlights**

- High traffic corner lot totaling 15,660 SF
- High visibility pylon available
- Wide variety of permitted uses including alcohol and cannabis
- Amazing owner user opportunity or investment property
- Across the street from Co-Op Food Store
- Close proximity to University of Alberta (Augustana)
  Campus, St. Mary's Hospital, Camrose Museum, Camrose
  Community Centre, and Camrose Library
- Please note we cannot lease or sell to another convenience store.