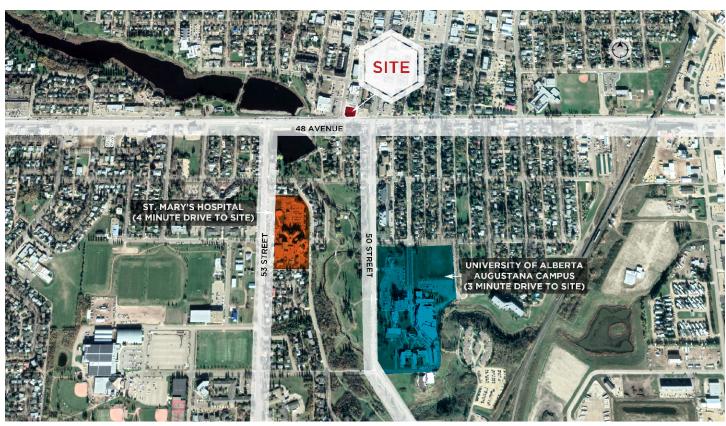

### Aerial

# **Property Highlights**

- High traffic corner lot totaling 15,660 SF
- High visibility pylon available
- Wide variety of permitted uses including alcohol and cannabis
- Amazing owner user opportunity or investment property
- Across the street from Co-Op Food Store
- Close proximity to University of Alberta (Augustana)
  Campus, St. Mary's Hospital, Camrose Museum, Camrose
  Community Centre, and Camrose Library
- Please note we cannot lease or sell to another convenience store.