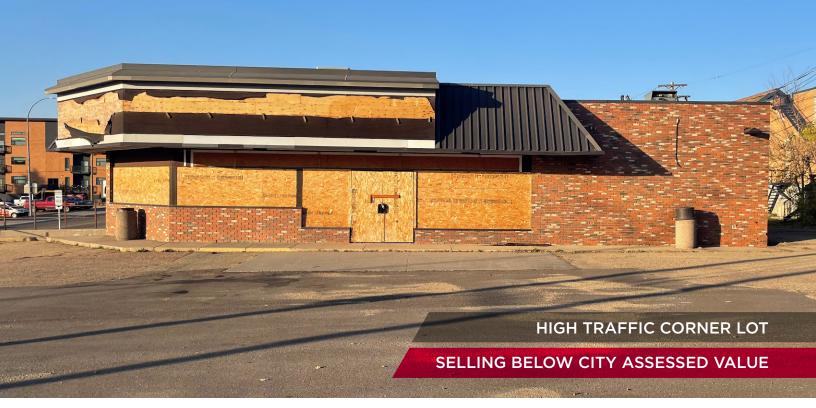

FOR SALE/LEASE Former 7-Eleven 5010 48 Avenue, Camrose, AB

# **Property Highlights**

- High traffic corner lot totaling 15,660 SF
- High visibility pylon available
- Wide variety of permitted uses including alcohol and cannabis
- Amazing owner user opportunity or investment property
- Across the street from Co-Op Food Store
- Close proximity to University of Alberta (Augustana)
  Campus, St. Mary's Hospital, Camrose Museum, Camrose
  Community Centre, and Camrose Library
- Please note we cannot lease or sell to another convenience store.

# **Property Details**

| Municipal Address: | 5010 48 Avenue, Camrose, AB    |
|--------------------|--------------------------------|
| Legal Description: | Lot 8A, Block 41, Plan 8422006 |
| Zoning:            | Highway Commercial             |
| Building Size:     | 2,450 SF                       |
| Lot Area:          | 15,660 SF                      |
| Availability:      | Immediate                      |
| Lease Rate:        | \$20.00 per SF                 |
| Sale Price:        | \$595,000.00                   |