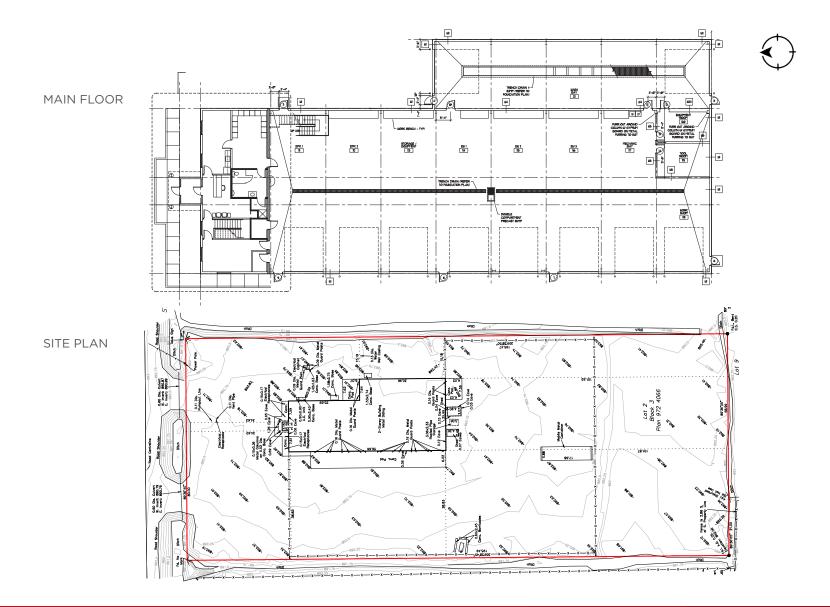

MUNICIPAL ADDRESS 22, 53304 RR170, Yellowhead County, AB

**ZONING** RI - Rural Industrial District

**NEIGHBOURHOOD** Yellowhead County

AVAILABILITY Office (Two Levels) - 3,060 SF Warehouse (Incl. Wash Bay) - 12,100 SF

Total - 15,160 SF

SITE SIZE 3.85 Acres

YEAR BUILT 2007

LOADING Grade

**POWER** 

To be verified by sub-tenant

**CRANES** 2x5 Tonne

**CEILING HEIGHT** 20' Clear