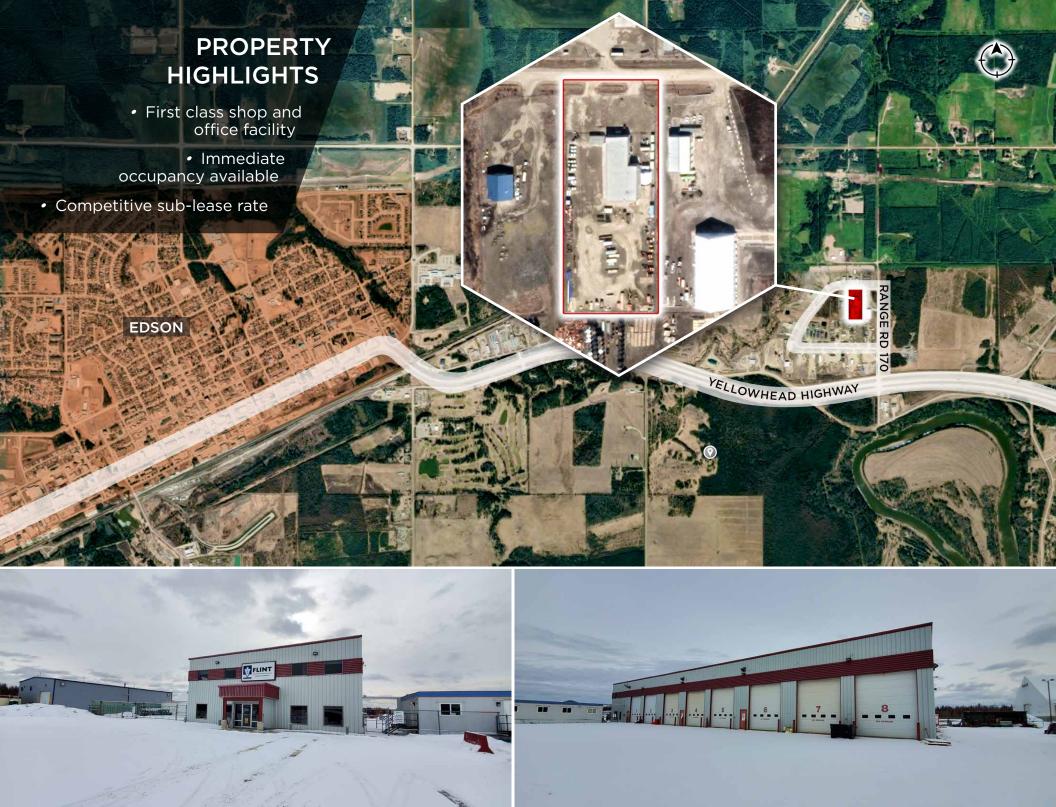

## FLINT INDUSTRIAL FACILITY

15,610 SF on 3.85 Acres

22, 53304 RR170, Yellowhead County (Edson), AB

MUNICIPAL ADDRESS 22, 53304 RR170, Yellowhead County, AB

**ZONING** RI - Rural Industrial District

**NEIGHBOURHOOD** Yellowhead County

AVAILABILITY Office (Two Levels) - 3,060 SF Warehouse (Incl. Wash Bay) - 12,100 SF

Total - 15,160 SF

SITE SIZE 3.85 Acres

YEAR BUILT 2007

LOADING Grade

**POWER** 

To be verified by sub-tenant

**CRANES** 2x5 Tonne

**CEILING HEIGHT** 20' Clear