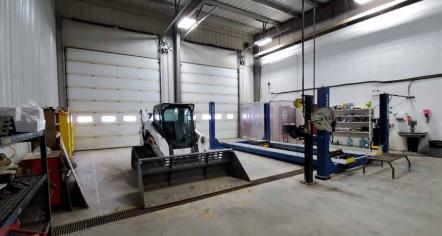

MUNICIPAL ADDRESS 22, 53304 RR170, Yellowhead County, AB

**ZONING** RI - Rural Industrial District

**NEIGHBOURHOOD** Yellowhead County

AVAILABILITY Office (Two Levels) - 3,060 SF Warehouse (Incl. Wash Bay) - 12,100 SF

Total - 15,160 SF

SITE SIZE 3.85 Acres

YEAR BUILT 2007

LOADING Grade

**POWER** 

To be verified by sub-tenant

**CRANES** 2x5 Tonne

**CEILING HEIGHT** 20' Clear

> **PARKING** Ample

**LIGHTING** T8 Hi Bay

**HEATING** Radiant and Forced Air

**LEASE RATE** \$14 per SF

Doug MacKay SIOR, CCIM, CET
Partner
780 917 8339
doug.mackay@cwedm.com