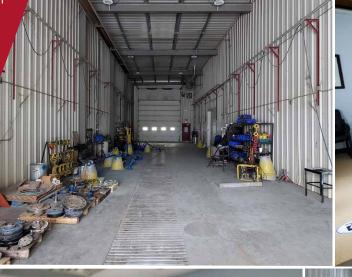

MUNICIPAL ADDRESS 22, 53304 RR170, Yellowhead County, AB

**ZONING** RI - Rural Industrial District

**NEIGHBOURHOOD** Yellowhead County

AVAILABILITY Office (Two Levels) - 3,060 SF Warehouse (Incl. Wash Bay) - 12,100 SF

Total - 15,160 SF

SITE SIZE 3.85 Acres

YEAR BUILT 2007

LOADING Grade

**POWER** 

To be verified by sub-tenant

**CRANES** 2x5 Tonne

**CEILING HEIGHT** 20' Clear

> **PARKING** Ample

**LIGHTING** T8 Hi Bay

**HEATING** Radiant and Forced Air

**LEASE RATE** \$14 per SF

Doug MacKay SIOR, CCIM, CET
Partner
780 917 8339
doug.mackay@cwedm.com