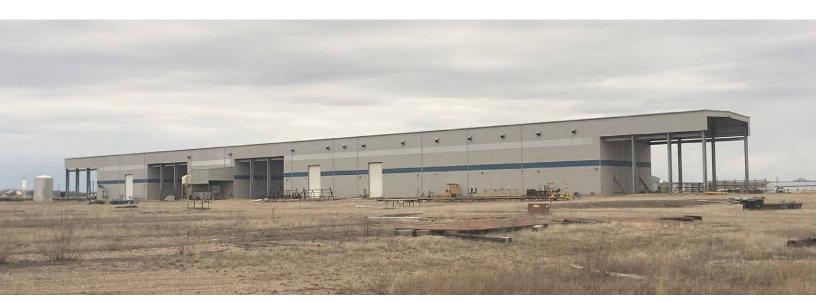

1, 45521 - Hwy 660, MD of Bonnyville, AB **Legal Description:** Plan: 0720448 Block: 1 Lot: 2 RI - Rural Industrial Zoning: Power: 1200 amp, 800 volt, 3 phase (to be confirmed) **Loading Doors:** Six (6) 40' x 38' breezeways doors Six (6) 18' x 30' drive-thru doors Metal halide Lighting: Heating: Radiant tube Sumps: Yes Clear Height: 46' Cranes: Seven (7) 10-ton cranes Four (4) 2-ton jib cranes Crane Height: 40' underhook Availability: **Immediately** 

### **Financial Information**

\$169,209.06 (2018) **Property Taxes:** Lease Rate: Market Net & Care Free **Operating Costs:** 

\$6,500,000

Space Breakdown Two Levels Office: 4,000 SF Indoor Storage: 2.000 SF **Blasting Booth:** 6,000 SF Paint Booth: 8,000 SF Overall Warehouse/Shop: 26,000 SF TOTAL 46,000 SF Covered Crane Way: 24,000 SF



**Kurt Paull SIOR** Associate Partner 780 702 4258 kurt.paull@cwedm.com

Max McPeak Associate 780 702 9082 max.mcpeak@cwedm.com

Co-listed with Panache Realty Marcel Sylvestre 780 812 4555 marcel@bonnyvillerealestate.com **CUSHMAN & WAKEFIELD Edmonton** Suite 2700, TD Tower 10088 - 102 Avenue Edmonton, AB T5J 2Z1 www.cwedm.com



### Fabrication/Manufacturing Facility

#1, 45521 Hwy 660, MD of Bonnyville, AB

#### Site Plan



### **Property Photos**





#### Kurt Paull sion Associate Partner 780 702 4258 kurt.paull@cwedm.com

Max McPeak Associate 780 702 9082 max.mcpeak@cwedm.com Co-listed with Panache Realty Marcel Sylvestre 780 812 4555 marcel@bonnyvillerealestate.com CUSHMAN & WAKEFIELD Edmonton Suite 2700, TD Tower 10088 - 102 Avenue Edmonton, AB T5J 2Z1 www.cwedm.com



# Fabricat