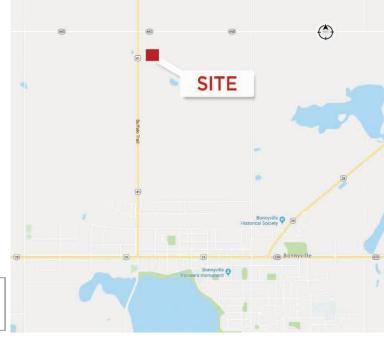

# Fabrication/Manufacturing Facility #1, 45521 Hwy 660, MD of Bonnyville, AB



## Freestanding Industrial Building for Sale/Lease

### **Property Highlights**

- 46,000 SF freestanding building on 42.5 acres
  (3.5% site coverage ratio)
- Functional fabrication shop layout
  - Multiple cranes
  - Sandblasting booth
  - Paint booth
  - Gas and airlines throughout
- Built in 2007 by Scott Builders
- Sale price Reduced: \$8,000,000.00 \$6,500,000
- Lease rate: MARKET





Kurt Paull sion

Associate Partner 780 702 4258 kurt.paull@cwedm.com Max McPeak

Associate 780 702 9082 max.mcpeak@cwedm.com Co-listed with Panache Realty Marcel Sylvestre 780 812 4555 marcel@bonnyvillerealestate.com CUSHMAN & WAKEFIELD Edmonton

Suite 2700, TD Tower 10088 - 102 Avenue Edmonton, AB T5J 2Z1 www.cwedm.com



### Fabrication/Manufacturing Facility #1, 45521 Hwy 660, MD of Bonnyville, AB

Sale Price:

### **Building Details**

Neighbourhood: Victors Industrial Park **Municipal Address:** #1, 45521 - Hwy 660, MD of Bonnyville, AB **Legal Description:** Plan: 0720448 Block: 1 Lot: 2 RI - Rural Industrial Zoning: Power: 1200 amp, 800 volt, 3 phase (to be confirmed) **Loading Doors:** Six (6) 40' x 38' breezeways doors Six (6) 18' x 30' drive-thru doors Metal halide Lighting: He