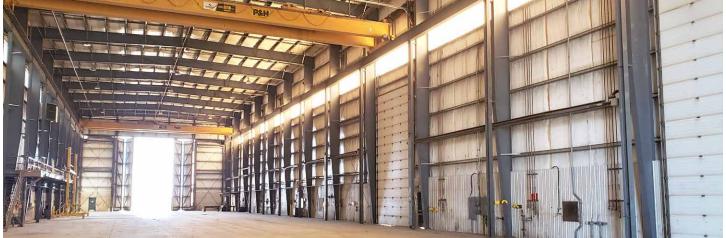

### **Property Photos**

### **Building Details**

Neighbourhood: Victors Industrial Park **Municipal Address:** #1, 45521 - Hwy 660, MD of Bonnyville, AB **Legal Description:** Plan: 0720448 Block: 1 Lot: 2 RI - Rural Industrial Zoning: Power: 1200 amp, 800 volt, 3 phase (to be confirmed) **Loading Doors:** Six (6) 40' x 38' breezeways doors Six (6) 18' x 30' drive-thru doors Metal halide Lighting: Heating: Radiant tube Sumps: Yes Clear Height: 46' Cranes: Seven (7) 10-ton cranes Four (4) 2-ton jib cranes Crane Height: 40' underhook Availability: **Immediately** 