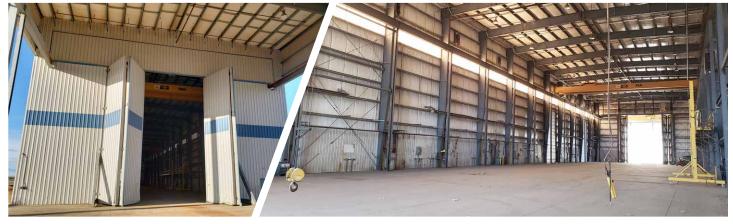

### **Property Photos**

### **Building Details**

Neighbourhood: Victors Industrial Park **Municipal Address:** #1, 45521 - Hwy 660, MD of Bonnyville, AB **Legal Description:** Plan: 0720448 Block: 1 Lot: 2 RI - Rural Industrial Zoning: Power: 1200 amp, 800 volt, 3 phase (to be confirmed) **Loading Doors:** Six (6) 40' x 38' breezeways doors Six (6) 18' x 30' drive-thru doors Metal halide Lighting: Heating: Radiant tube Sumps: Yes Clear Height: 46' Cranes: Seven (7) 10-ton cranes Four (4) 2-ton jib cranes Crane Height: 40' underhook Availability: **Immediately** 