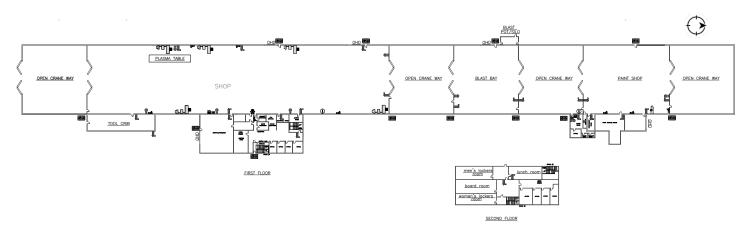

### **Building Details**

Neighbourhood: Victors Industrial Park **Municipal Address:** #1, 45521 - Hwy 660, MD of Bonnyville, AB **Legal Description:** Plan: 0720448 Block: 1 Lot: 2 RI - Rural Industrial Zoning: Power: 1200 amp, 800 volt, 3 phase (to be confirmed) **Loading Doors:** Six (6) 40' x 38' breezeways doors Six (6) 18' x 30' drive-thru doors Metal halide Lighting: Heating: Radiant tube Sumps: Yes Clear Height: 46' Cranes: Seven (7) 10-ton cranes Four (4) 2-ton jib cranes Crane Height: 40' underhook Availability: **Immediately** 

### **Financial Information**

\$169,209.06 (2018) **Property Taxes:** Lease Rate: Market Net & Care Free **Operating Costs:** 

\$6,500,000

Space Breakdown Two Levels Office: 4,000 SF Indoor Storage: 2.000 SF **Blasting Booth:** 6,000 SF Paint Booth: 8,000 SF Overall Warehouse/Shop: 26,000 SF TOTAL 46,000 SF Covered Crane Way: 24,000 SF