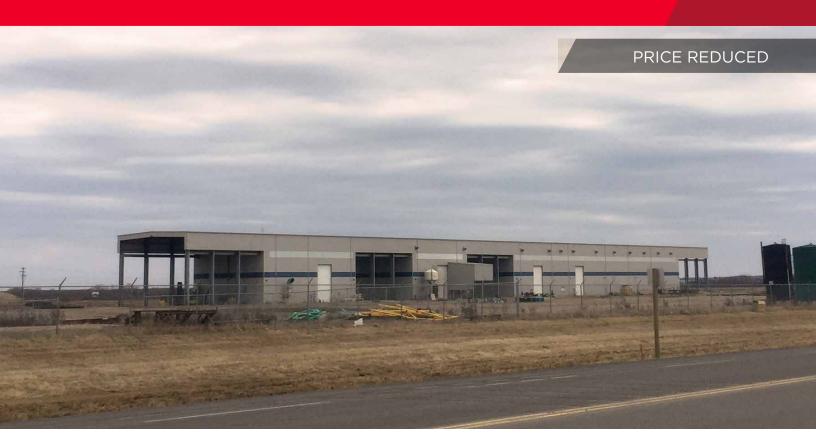

# Fabrication/Manufacturing Facility #1, 45521 Hwy 660, MD of Bonnyville, AB



## Freestanding Industrial Building for Sale/Lease

### **Property Highlights**

- 46,000 SF freestanding building on 42.5 acres
  (3.5% site coverage ratio)
- Functional fabrication shop layout
  - Multiple cranes
  - Sandblasting booth
  - Paint booth
  - Gas and airlines throughout
- Built in 2007 by Scott Builders
- Sale price Reduced: \$8,000,000.00 \$6,500,000
- Lease rate: MARKET





Kurt Paull sion

Associate Partner 780 702 4258 kurt.paull@cwedm.com Max McPeak

Associate 780 702 9082 max.mcpeak@cwedm.com Co-listed with Panache Realty Marcel Sylvestre 780 812 4555 marcel@bonnyvillerealestate.com CUSHMAN & WAKEFIELD Edmonton

Suite 2700, TD Tower 10088 - 102 Avenue Edmonton, AB T5J 2Z1 www.cwedm.com



### Fabrication/Manufacturing Facility #1, 45521 Hwy 660, MD of Bonnyville, AB