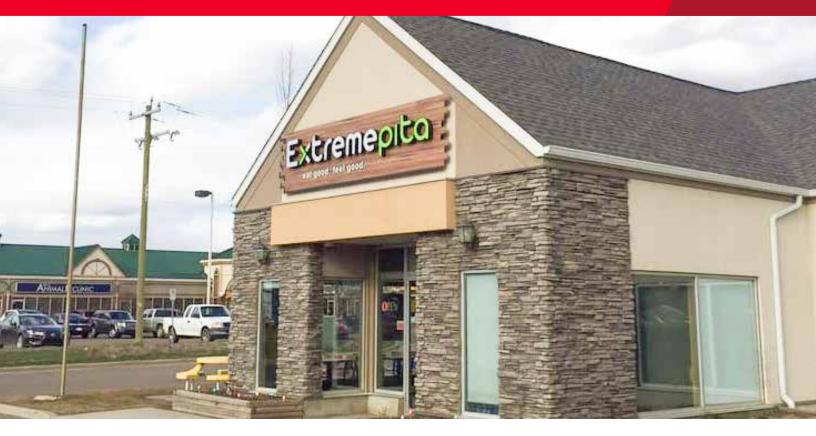

## FOR SALE EXTREME PITA FRANCHISE, OR ASSET SALE - LEDUC

#3 - 5707 - 50 STREET, LEDUC, AB.

## WELL ESTABLISHED TURNKEY BUSINESS

## **Property Highlights**

- Great location along Leduc's main business artery
- Excellent long term lease in place
- 1,200 SF plus patio
- Strong consistent sales over several years
- Turnkey fully fixtured franchise business
- Can be sold as an asset purchase to change brand/concept
- Sale Price: \$139,000.00