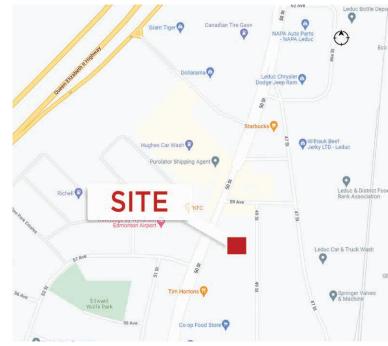

## FOR SALE EXTREME PITA FRANCHISE, OR ASSET SALE - LEDUC

#3 - 5707 - 50 STREET, LEDUC, AB.

## **Property Highlights**

- Great location along Leduc's main business artery
- Excellent long term lease in place
- 1,200 SF plus patio
- Strong consistent sales over several years
- Turnkey fully fixtured franchise business
- Can be sold as an asset purchase to change brand/concept
- Sale Price: \$139,000.00