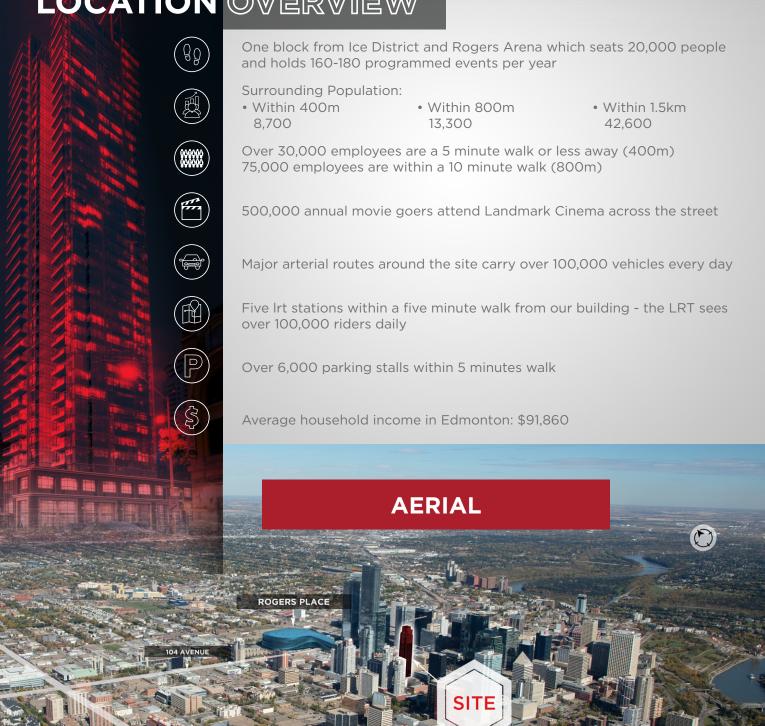

L OCATION FOR LEASE

**Brandon Rosser** 

Associate Partner 780 701 3286 brandon.rosser@cwedm.com

Cushman & Wakefield Edmonton Suite 2700, TD Tower 10088 102 Avenue Edmonton, AB T5J 2Z1 cwedm.com



## THE OPPORTUNITY

Situated in the epicenter of downtown Edmonton steps from ICE District, the financial core, LRT and thousands of nearby residents. Heavy pedestrian traffic exists during the day and evening at this vibrant intersection. Being located at the base of Encore Tower's sleek all glass tower is a statement for any retail business. The retail units have soaring ceiling heights with prominent signage opportunities.

Ideal for a restaurant, wine bar, coffee shop, small format fitness or serviced based retailers such as a hair salon, dry cleaner, tailor, etc.



## LOCATION OVERVIEW



109 STREET

## SITE PLAN