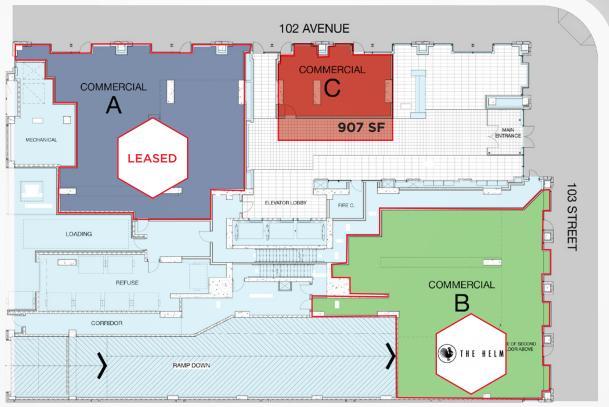

on Rosser** 

Associate Partner 780 701 3286 brandon.rosser@cwedm.com

Cushman & Wakefield Edmonton Suite 2700, TD Tower 10088 102 Avenue Edmonton, AB T5J 2Z1 cwedm.com



## THE OPPORTUNITY

Situated in the epicenter of downtown Edmonton steps from ICE District, the financial core, LRT and thousands of nearby residents. Heavy pedestrian traffic exists during the day and evening at this vibrant intersection. Being located at the base of Encore Tower's sleek all glass tower is a statement for any retail business. The retail units have soaring ceiling heights with prominent signage opportunities.

Ideal for a restaurant, wine bar, coffee shop, small format fitness or serviced based retailers such as a hair salon, dry cleaner, tailor, etc.



## LOCATION OVERVIEW



109 STREET

## SITE PLAN