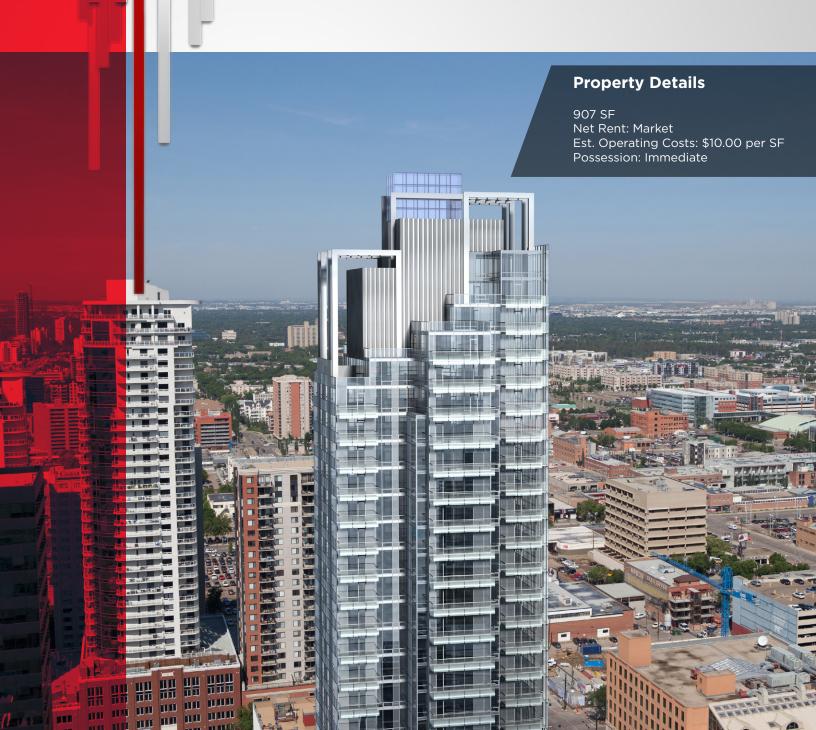

## THE OPPORTUNITY

Situated in the epicenter of downtown Edmonton steps from ICE District, the financial core, LRT and thousands of nearby residents. Heavy pedestrian traffic exists during the day and evening at this vibrant intersection. Being located at the base of Encore Tower's sleek all glass tower is a statement for any retail business. The retail units have soaring ceiling heights with prominent signage opportunities.

Ideal for a restaurant, wine bar, coffee shop, small format fitness or serviced based retailers such as a hair salon, dry cleaner, tailor, etc.