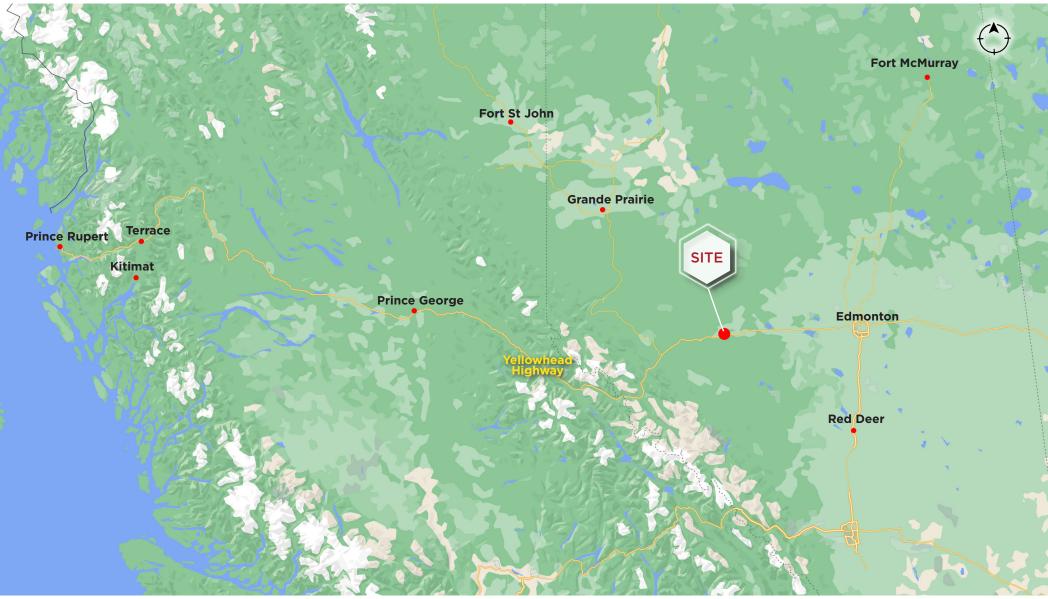

# **GEOGRAPHY**

### SITE LOCATION

This Property is located just west of Edson, AB and is ideally located with direct access to Yellowhead Highway leading directly to Prince Rupert, BC (West) and to Edmonton, AB (East).

#### **DISTANCES**

- Prince Rupert: 1,247km
- Fort McMurray: 639 km
- Prince George: 529 km
- Kitimat: 1,159 Km
- Edmonton: 212 km
- Grande Prairie: 384 km
- Fort St John: 589 km
- Terrace: 1,103 km