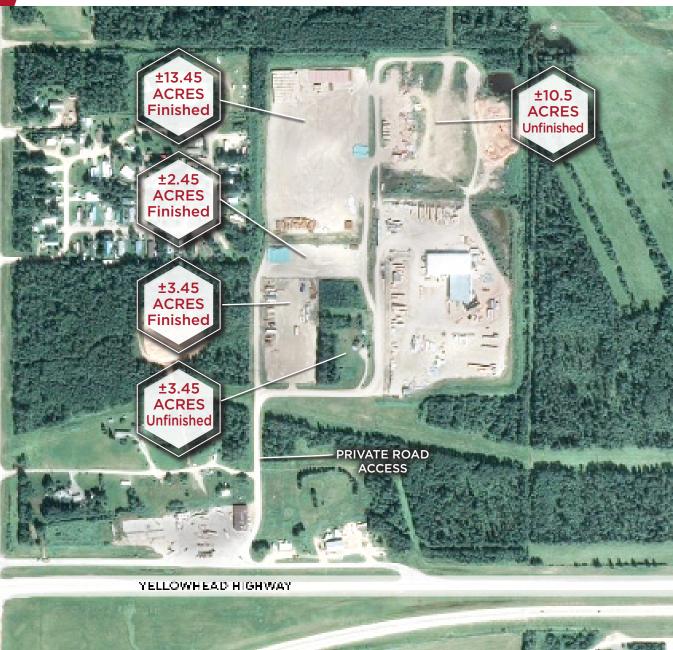

#### **Cushman & Wakefield Edmonton**

Suite 2700, TD Tower 10088 102 Avenue Edmonton, AB T5J 2Z1 cwedm.com Royce Johnson Associate 780 702 2950 royce.johnson@cwedm.com

Cushman & Wakefield Edmonton is independently owned and operated / A Member of the Cushman & Wakefield Alliance. No warranty or representation express or implied is made to the accuracy or completeness of the information contained herein, and same is submitted subject to errors, omissions, change of price, rental or other conditions, withdrawal without notice, and to any special listing conditions imposed by the property owner(s). As applicable, we make no representation as to the condition of the property for properties in question. March 27, 2023



# **AERIAL PHOTO**





# **GEOGRAPHY**



### SITE LOCATION

This Property is located just west of Edson, AB and is ideally located with direct access to Yellowhead Highway leading directly to Prince Rupert, BC (West) and to Edmonton, AB (East).

#### **DISTANCES**

- Prince Rupert: 1,247km
- Fort McMurray: 639 km
- Prince George: 529 km
- Kitimat: 1,159 Km
- Edmonton: 212 km
- Grande Prairie: 384 km
- Fort St John: 589 km
- Terrace: 1,103 km