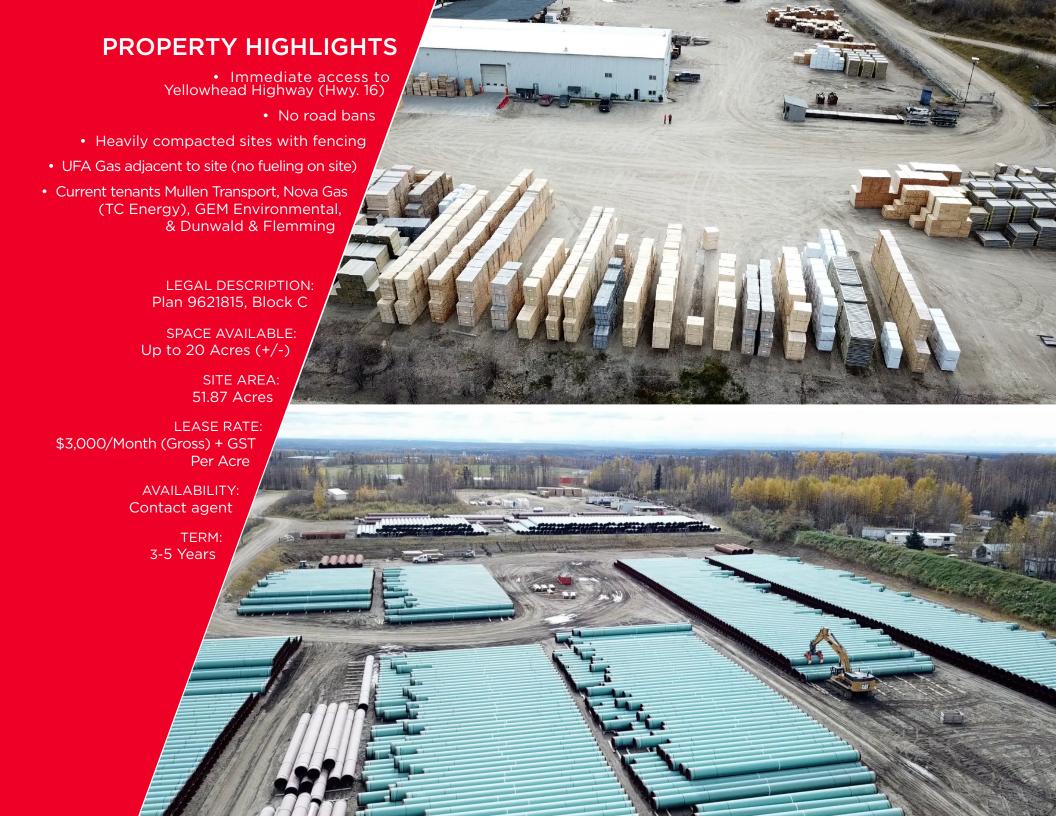

### SITE LOCATION

This Property is located just west of Edson, AB and is ideally located with direct access to Yellowhead Highway leading directly to Prince Rupert, BC (West) and to Edmonton, AB (East).

#### **DISTANCES**

- Prince Rupert: 1,247km
- Fort McMurray: 639 km
- Prince George: 529 km
- Kitimat: 1,159 Km
- Edmonton: 212 km
- Grande Prairie: 384 km
- Fort St John: 589 km
- Terrace: 1,103 km