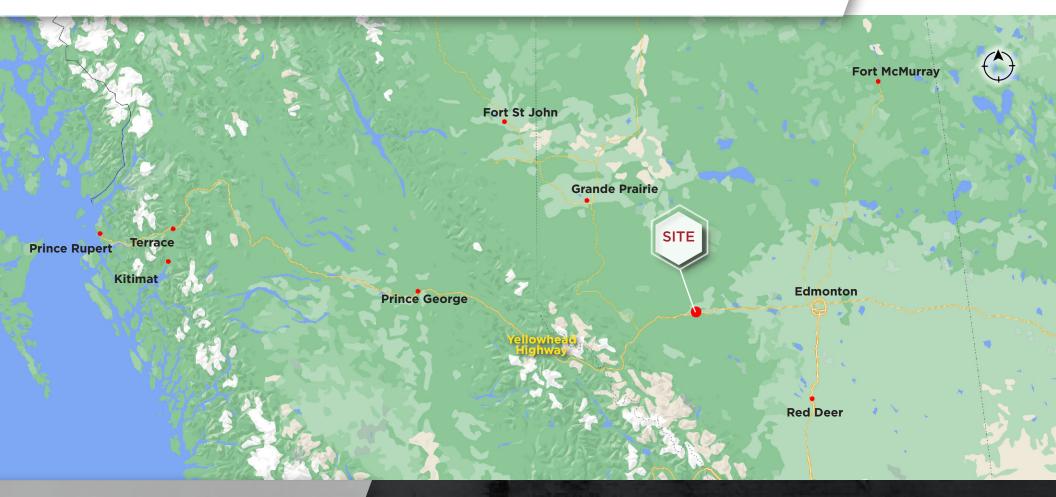

### SITE LOCATION

This Property is located just west of Edson, AB and is ideally located with direct access to Yellowhead Highway leading directly to Prince Rupert, BC (West) and to Edmonton, AB (East).

#### DISTANCES

- Prince Rupert: 1,247km
- Fort McMurray: 639 km
- Prince George: 529 km
- Kitimat: 1,159 Km

- Edmonton: 212 km
- Grande Prairie: 384 km
- Fort St John: 589 km
- Terrace: 1,103 km