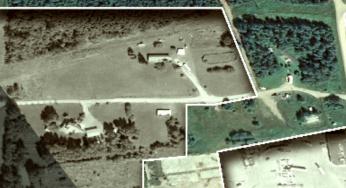

# **PROPERTY HIGHLIGHTS**

• Immediate access to Yellowhead Highway (Hwy. 16)

· Heavily compacted sites with fencing

- UFA Gas adjacent to site (no fueling on site)
  - Legal Description: Plan 9621815, Block C
    - Site Site: 57.87 Acres
    - Building Size: 28,935 SF
    - Developed: 41.35 Acres

(+/-) Future

• Development Potential: 25.8 Acres (±)

Total: 83.67 Acres

• Price/Acre: \$113,541.29

**Owner User Opportunity** 