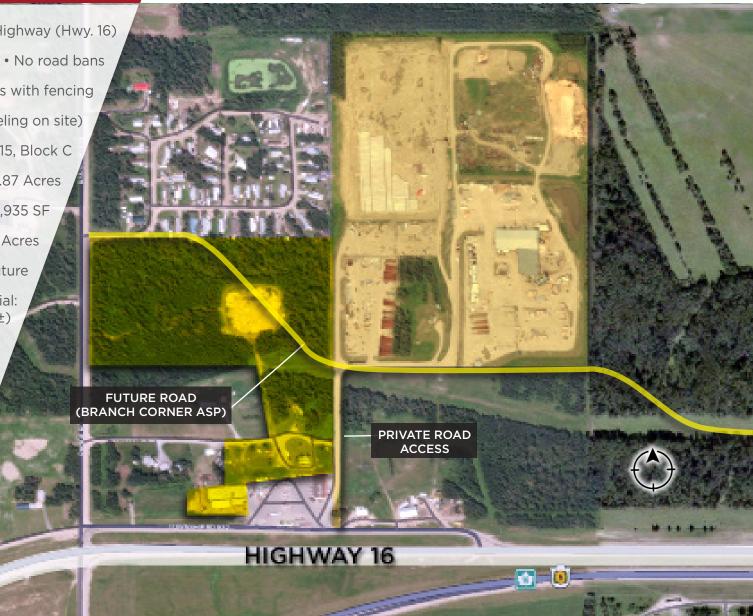

# **PROPERTY HIGHLIGHTS**

• Immediate access to Yellowhead Highway (Hwy. 16)

· Heavily compacted sites with fencing

- UFA Gas adjacent to site (no fueling on site)
  - Legal Description: Plan 9621815, Block C
    - Site Site: 57.87 Acres
    - Building Size: 28,935 SF
    - Developed: 41.35 Acres

(+/-) Future

• Development Potential: 25.8 Acres (±)

Total: 83.67 Acres

• Price/Acre: \$113,541.29

**Owner User Opportunity** 