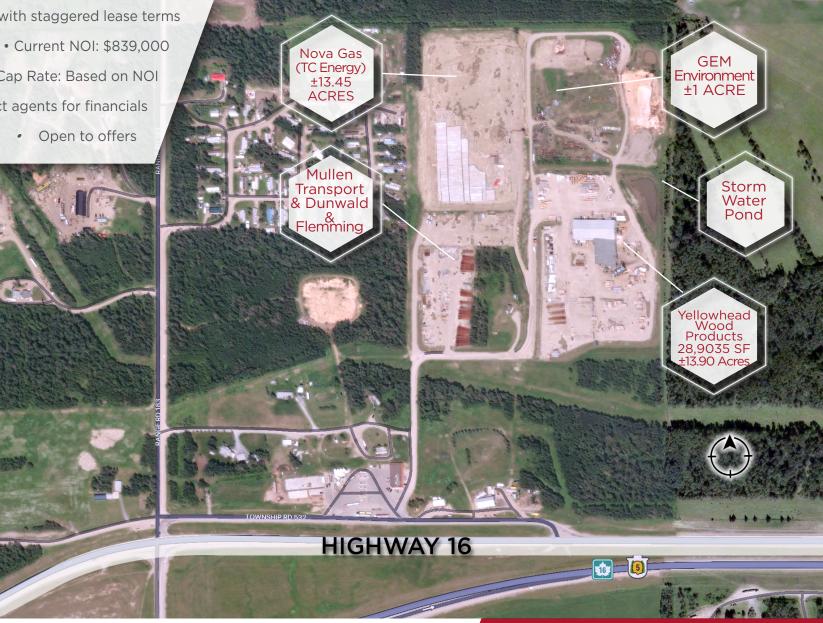

# **PROPERTY HIGHLIGHTS**

• Immediate access to Yellowhead Highway (Hwy. 16)

· Heavily compacted sites with fencing

- UFA Gas adjacent to site (no fueling on site)
  - Legal Description: Plan 9621815, Block C
    - Site Site: 57.87 Acres
    - Building Size: 28,935 SF
    - Developed: 41.35 Acres

(+/-) Future

• Development Potential: 25.8 Acres (±)

Total: 83.67 Acres

• Price/Acre: \$113,541.29

**Owner User Opportunity** 

# **PROPERTY HIGHLIGHTS**

- Multiple tenants in place with staggered lease terms

  - Cap Rate: Based on NOI
  - Contact agents for financials

**Investment Opportunity** 