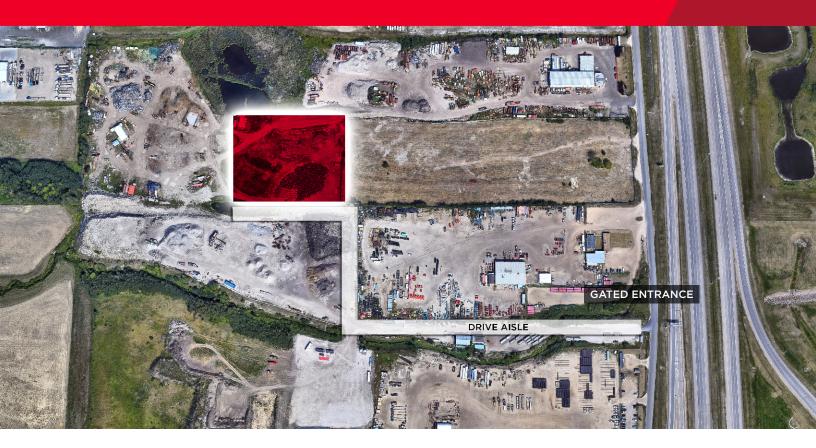

FOR LEASE

## **Economical Yard**

8336 1 Street, Sherwood Park, AB



# **Economical Yard Opportunity Available For Lease**

### **Property Highlights**

- Economical yard for lease with flexible size options located in East Edmonton
- 2 10 Acres of yard area that's gravelled and compacted
- Excellent access to 17th Street, & Anthony Henday Drive
- Short term rental options available
- Flexible zoning with uses that include fleet parking, laydown yard, equipment storage and more



#### **Adrian Ambrozuk**

Associate Partner 780 733 6406 adrian.ambrozuk@cwedm.com CUSHMAN & WAKEFIELD Edmonton Suite 2700, TD Tower 10088 - 102 Avenue Edmonton, AB T5J 2Z1 www.cwedm.com



#### FOR LEASE

## **Economical Yard**

8336 1 Street, Sherwood Park, AB

### **Property Details**

Municipal Address: 8336 1 Street, Sherwood Park, AB

(Strathcona County)

Legal Description