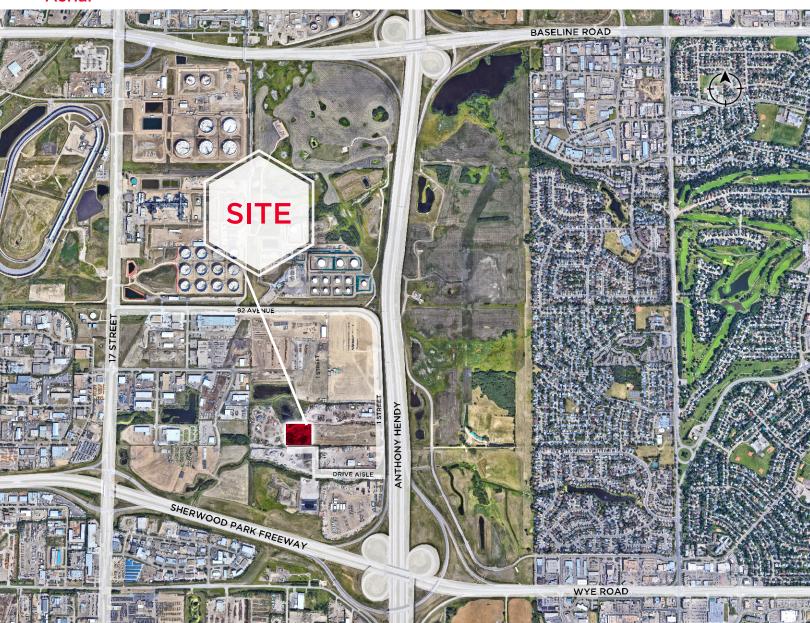

East Edmonton
- 2 10 Acres of yard area that's gravelled and compacted
- Excellent access to 17th Street, & Anthony Henday Drive
- Short term rental options available
- Flexible zoning with uses that include fleet parking, laydown yard, equipment storage and more



#### **Adrian Ambrozuk**

Associate Partner 780 733 6406 adrian.ambrozuk@cwedm.com CUSHMAN & WAKEFIELD Edmonton Suite 2700, TD Tower 10088 - 102 Avenue Edmonton, AB T5J 2Z1 www.cwedm.com



#### FOR LEASE

## **Economical Yard**

8336 1 Street, Sherwood Park, AB

### **Property Details**

Municipal Address: 8336 1 Street, Sherwood Park, AB

(Strathcona County)

Legal Description: Plan 8120448, Block Z

**Zoning:** Industrial Medium

Site Size: 2-10 Acres

**Lease Rate:** \$2,750 per Month

(0.76 per SF) GROSS

#### **Aerial**



#### Adrian Ambrozuk

Associate Partner 780 733 6406 adrian.ambrozuk@cwedm.com

Cushman & Wakefield Edmonton is independently owned and operated / A Member of the Cushman & Wakefield Alliance. No warranty or representation, express or implied, is made to the accuracy or completeness of the information contained herein, and same is submitted subject to errors, omissions, change of price, rental or other conditions, withdrawal without notice, and to any special listing conditions imposed by the property owner(s). As applicable, we make no representation as to the condition of the property (or properties) in question. Dec 1, 2022

CUSHMAN & WAKEFIELD Edmonton Suite 2700, TD Tower 10088 - 102 Avenue Edmonton, AB T5J 2Z1 www.cwedm.com