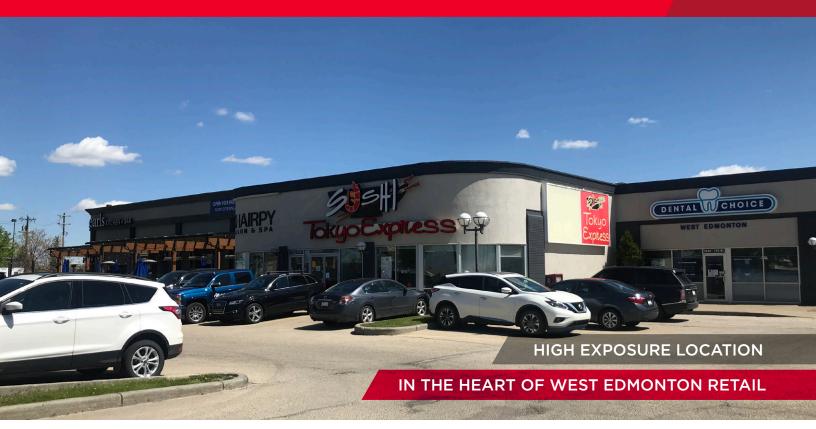

## **Property Highlights**

- Only one bay available
- Excellent exposure, access and at the door parking
- Other tenants in the centre include Sleep Country, Earl's Restaurant, Ricky's Allday Grill, liquor store, dentist, Fairstone Financial, Telus, Red Swan Pizza, and Halawa Bakery
- Other tenants and traffic generators in the area include Safeway, Shoppers Drug Mart, Marshalls, Michaels, Chapters, Toys R Us, Home Depot, Save On Foods, Winners, Value Village, CIBC, Scotiabank, Italian Centre Shop, and West Edmonton Mall.