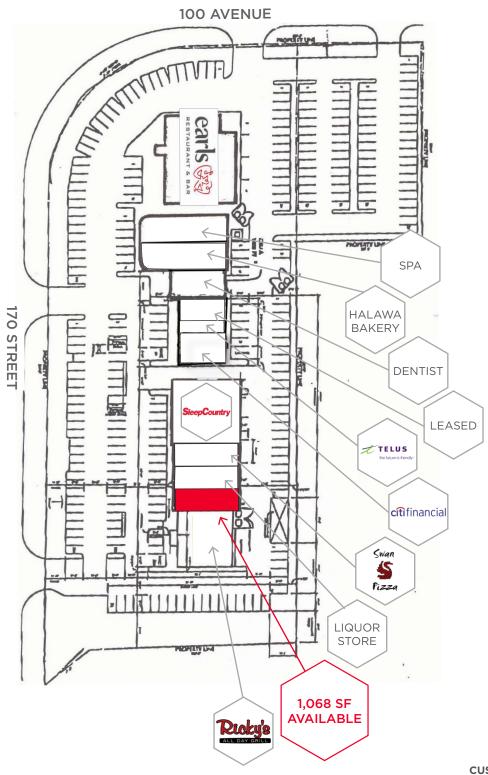

## **Property Highlights**

- Only one bay available
- Excellent exposure, access and at the door parking
- Other tenants in the centre include Sleep Country, Earl's Restaurant, Ricky's Allday Grill, liquor store, dentist, Fairstone Financial, Telus, Red Swan Pizza, and Halawa Bakery
- Other tenants and traffic generators in the area include Safeway, Shoppers Drug Mart, Marshalls, Michaels, Chapters, Toys R Us, Home Depot, Save On Foods, Winners, Value Village, CIBC, Scotiabank, Italian Centre Shop, and West Edmonton Mall.

#### Site Plan