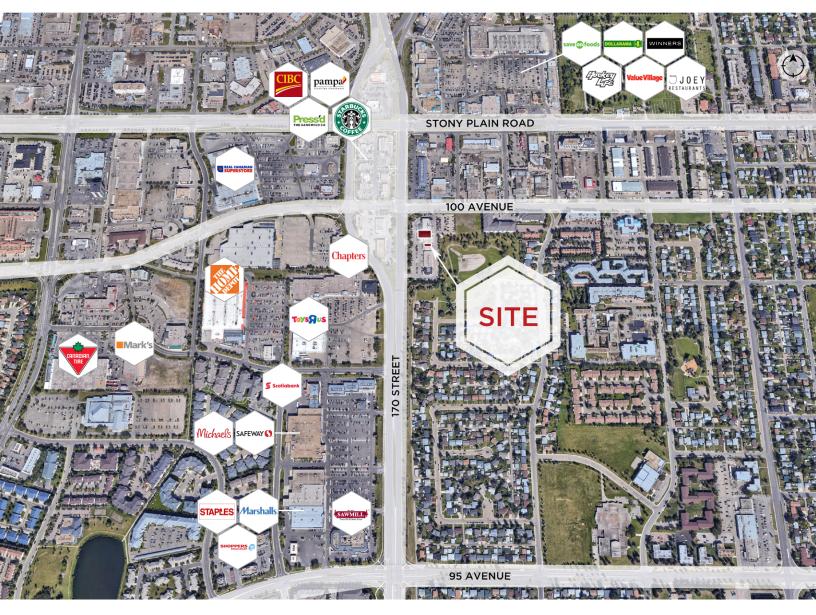

## **Property Highlights**

- Only one bay available
- Excellent exposure, access and at the door parking
- Other tenants in the centre include Sleep Country, Earl's Restaurant, Ricky's Allday Grill, liquor store, dentist, Fairstone Financial, Telus, Red Swan Pizza, and Halawa Bakery
- Other tenants and traffic generators in the area include Safeway, Shoppers Drug Mart, Marshalls, Michaels, Chapters, Toys R Us, Home Depot, Save On Foods, Winners, Value Village, CIBC, Scotiabank, Italian Centre Shop, and West Edmonton Mall.

#### **Aerial**