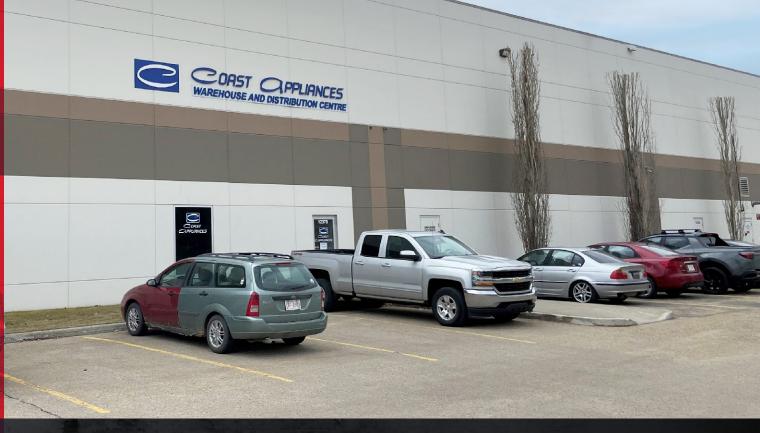

## **THE OPPORTUNITY**

182

ANTHONY HENDAY DRIVE

YELLOWHEAD HIGHWAY

- Excellent dock loading warehouse space located in Northwest Edmonton
- 920 SF of Office area comprised of 632 SF of front office and 288 SF of shipping and receiving office
- Has excellent access to Anthony Henday Drive and Yellowhead Highway
- Abundance of onsite parking
- Excellent truck access and marshalling area
- ESFR sprinkler system
- Radiant tube heater above dock doors
- New insulated concrete panel construction
- Sublease expiry December 31, 2025

# **PROPERTY** Details

MUNICIPAL ADDRESS 12378 184 Street NW, Edmonton

LEGAL DESCRIPTION IM - Medium Industrial

BUILDING SIZEOffice920 SFWarehouse29,973 SFTotal30,893 SF

**YEAR BUILT** 2008

**LOADING** (6) Dock with levelers including (4) with dock locks