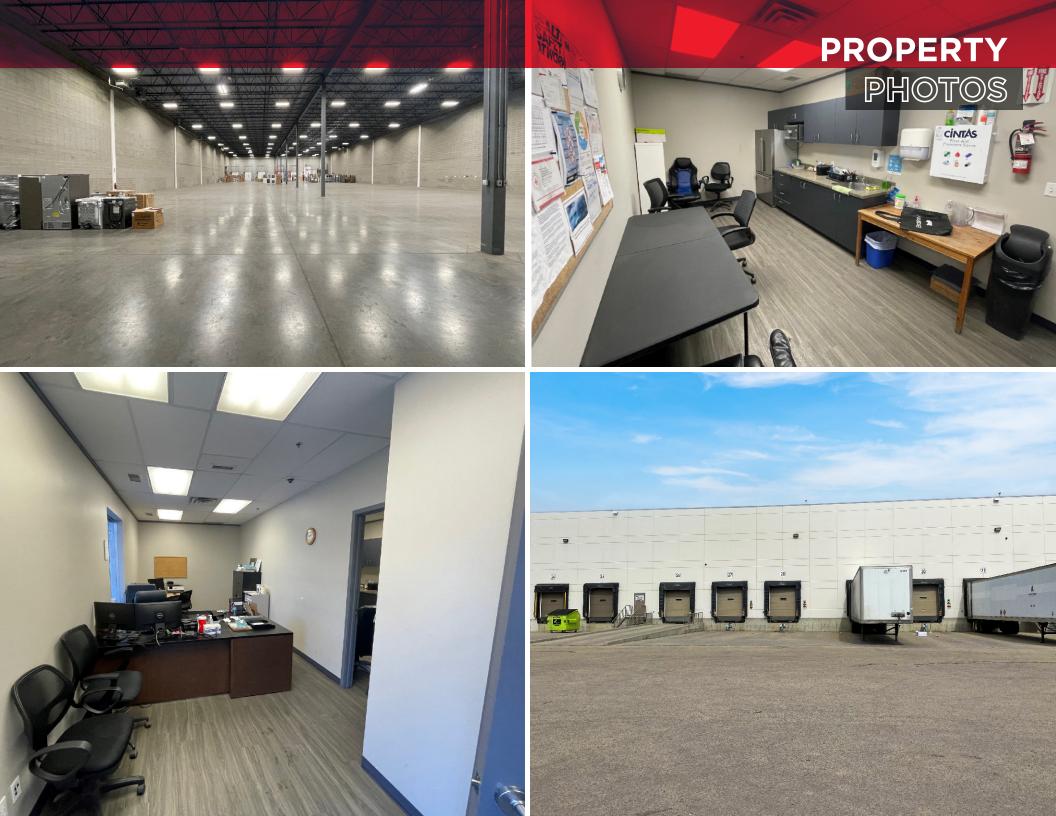

## **THE OPPORTUNITY**

182

ANTHONY HENDAY DRIVE

YELLOWHEAD HIGHWAY

- Excellent dock loading warehouse space located in Northwest Edmonton
- 920 SF of Office area comprised of 632 SF of front office and 288 SF of shipping and receiving office
- Has excellent access to Anthony Henday Drive and Yellowhead Highway
- Abundance of onsite parking
- Excellent truck access and marshalling area
- ESFR sprinkler system
- Radiant tube heater above dock doors
- New insulated concrete panel construction
- Sublease expiry December 31, 2025

# **PROPERTY** Details

MUNICIPAL ADDRESS 12378 184 Street NW, Edmonton

LEGAL DESCRIPTION IM - Medium Industrial

BUILDING SIZEOffice920 SFWarehouse29,973 SFTotal30,893 SF

**YEAR BUILT** 2008

**LOADING** (6) Dock with levelers including (4) with dock locks

and (1) at city Dock height

POWER 250 Amp, 120 Volt, 3 Phase, 4 Wire (TBC)

**CEILING HEIGHT** 28' Clear

**PARKING** Ample surface stalls

LIGHTING LED

SPRINKLER ESFR

LEASE RATE \$8.25 Per SF

TOTAL ADDITIONAL RENT \$4.36 Per SF