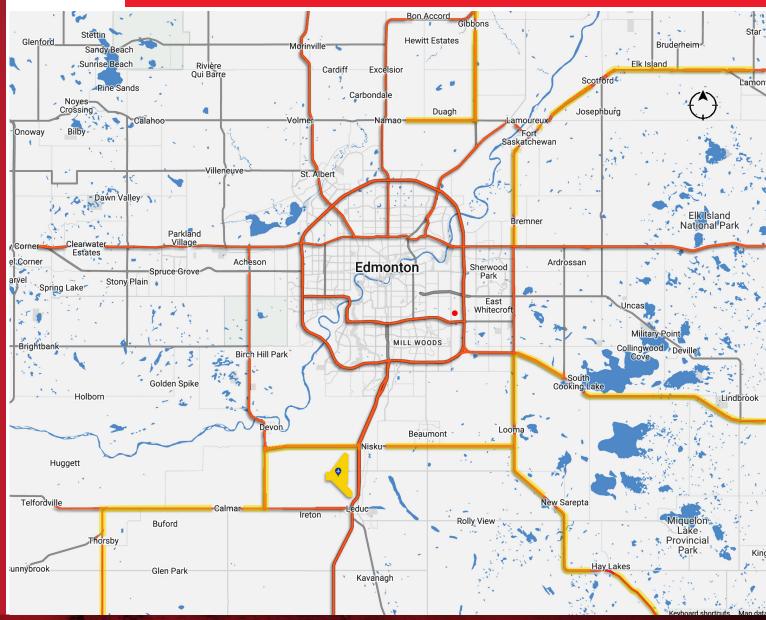

ay Drive and Yellowhead Highway
- Abundance of onsite parking
- Excellent truck access and marshalling area
- ESFR sprinkler system
- Radiant tube heater above dock doors
- New insulated concrete panel construction
- Sublease expiry December 31, 2025



# **PROPERTY** Details

MUNICIPAL ADDRESS 12378 184 Street NW, Edmonton

LEGAL DESCRIPTION IM - Medium Industrial

BUILDING SIZEOffice920 SFWarehouse29,973 SFTotal30,893 SF

**YEAR BUILT** 2008

**LOADING** (6) Dock with levelers including (4) with dock locks

and (1) at city Dock height

POWER 250 Amp, 120 Volt, 3 Phase, 4 Wire (TBC)

**CEILING HEIGHT** 28' Clear

**PARKING** Ample surface stalls

LIGHTING LED

SPRINKLER ESFR

LEASE RATE \$8.25 Per SF

TOTAL ADDITIONAL RENT \$4.36 Per SF

#### **EDMONTON & SURROUNDING AREA TRUCK ROUTES**