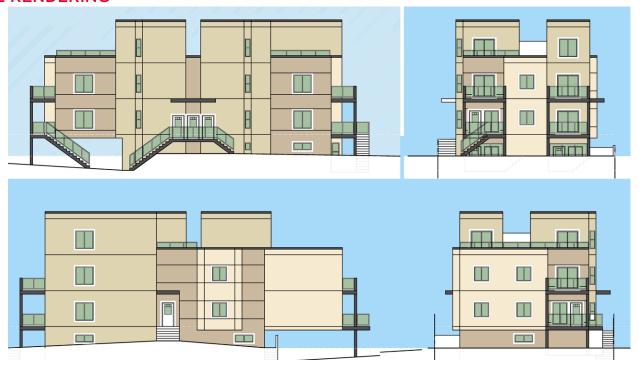

# 10013 152 Street Edmonton, AB

**Development Land Zoned RA7** 



**SALE PRICE: \$850,000** 

## **Property Highlights**

Lot Size: 50' x 150'

Property Taxes: \$3,692.32

Zoning: RA7

Approved for an 8 Plex



### **Doug Rae**

Partner 780 429 9397 doug.rae@cwedm.com CUSHMAN & WAKEFIELD Edmonton Suite 2700, TD Tower 10088 - 102 Avenue Edmonton, AB T5J 2Z1 www.cwedm.com



### **FOR SALE**

# 10013 152 Street

Edmonton, AB

**Development Land Zoned RA7** 

### POTENTIAL SITE PLAN







### SITE RENDERING



### **Doug Rae**

Partner 780 429 9397 doug.rae@cwedm.com CUSHMAN & WAKEFIELD Edmonton Suite 2700, TD Tower 10088 - 102 Avenue Edmonton, AB T5J 2Z1 www.cwedm.com