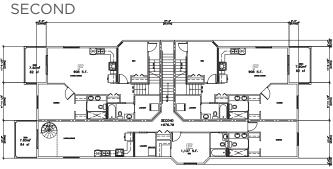

# 10013 152 Street Edmonton, AB

**Development Land Zoned RA7** 



**SALE PRICE: \$850,000** 

## **Property Highlights**

Lot Size: 50' x 150'

Property Taxes: \$3,692.32

Zoning: RA7

Approved for an 8 Plex



### **Doug Rae**

Partner 780 429 9397 doug.rae@cwedm.com CUSHMAN & WAKEFIELD Edmonton Suite 2700, TD Tower 10088 - 102 Avenue Edmonton, AB T5J 2Z1 www.cwedm.com



### **FOR SALE**

# 10013 152 Street

Edmonton, AB

**Development Land Zoned RA7** 

### POTENTIAL SITE PLAN







### SITE RENDERING



### **Doug Rae**

Partner 780 429 9397 doug.rae@cwedm.com CUSHMAN & WAKEFIELD Edmonton Suite 2700, TD Tower 10088 - 102 Avenue Edmonton, AB T5J 2Z1 www.cwedm.com