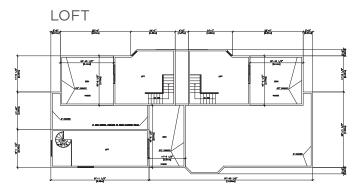

# 10013 152 Street Edmonton, AB

**Development Land Zoned RA7** 



**SALE PRICE: \$850,000** 

## **Property Highlights**

Lot Size: 50' x 150'

Property Taxes: \$3,692.32

Zoning: RA7

Approved for an 8 Plex



### **Doug Rae**

Partner 780 429 9397 doug.rae@cwedm.com CUSHMAN & WAKEFIELD Edmonton Suite 2700, TD Tower 10088 - 102 Avenue Edmonton, AB T5J 2Z1 www.cwedm.com



### **FOR SALE**

# 10013 152 Street

Edmonton, AB

**Development Land Zoned RA7** 

### POTENTIAL SITE PLAN







### SITE RENDERING



### **Doug Rae**

Partner 780 429 9397 doug.rae@cwedm.com CUSHMAN & WAKEFIELD Edmonton Suite 2700, TD Tower 10088 - 102 Avenue Edmonton, AB T5J 2Z1 www.cwedm.com