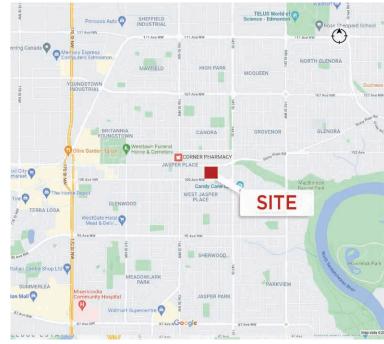

# 10013 152 Street Edmonton, AB

**Development Land Zoned RA7** 

**SALE PRICE: \$850,000** 

# 10013 152 Street

Edmonton, AB

**Development Land Zoned RA7** 