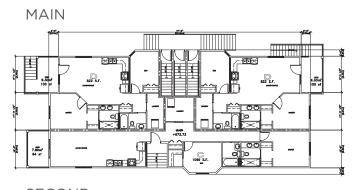

# 10013 152 Street Edmonton, AB

**Development Land Zoned RA7** 



**SALE PRICE: \$850,000** 

## **Property Highlights**

Lot Size: 50' x 150'

Property Taxes: \$3,692.32

Zoning: RA7

Approved for an 8 Plex



### **Doug Rae**

Partner 780 429 9397 doug.rae@cwedm.com CUSHMAN & WAKEFIELD Edmonton Suite 2700, TD Tower 10088 - 102 Avenue Edmonton, AB T5J 2Z1 www.cwedm.com



### **FOR SALE**

# 10013 152 Street

Edmonton, AB

**Development Land Zoned RA7** 

### POTENTIAL SITE PLAN







### SITE RENDERING



### **Doug Rae**

Partner 780 429 9397 doug.rae@cwedm.com CUSHMAN & WAKEFIELD Edmonton Suite 2700, TD Tower 10088 - 102 Avenue Edmonton, AB T5J 2Z1 www.cwedm.com