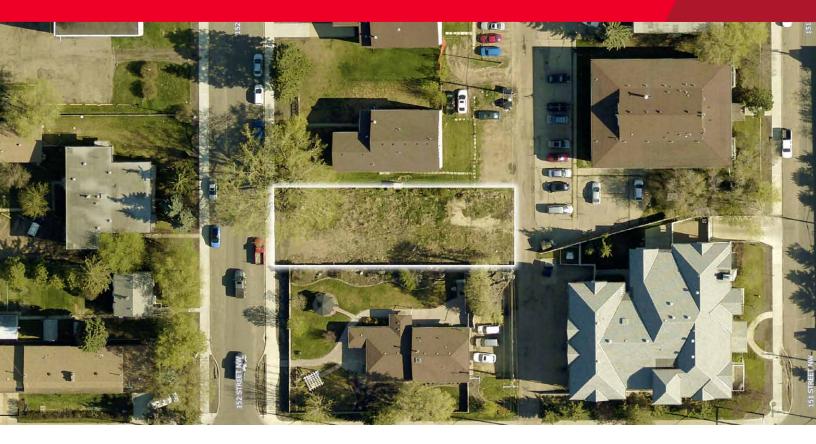

# 10013 152 Street Edmonton, AB

**Development Land Zoned RA7** 

**SALE PRICE: \$850,000** 

## **Property Highlights**

Lot Size: 50' x 150'

Property Taxes: \$3,692.32

Zoning: RA7

Approved for an 8 Plex