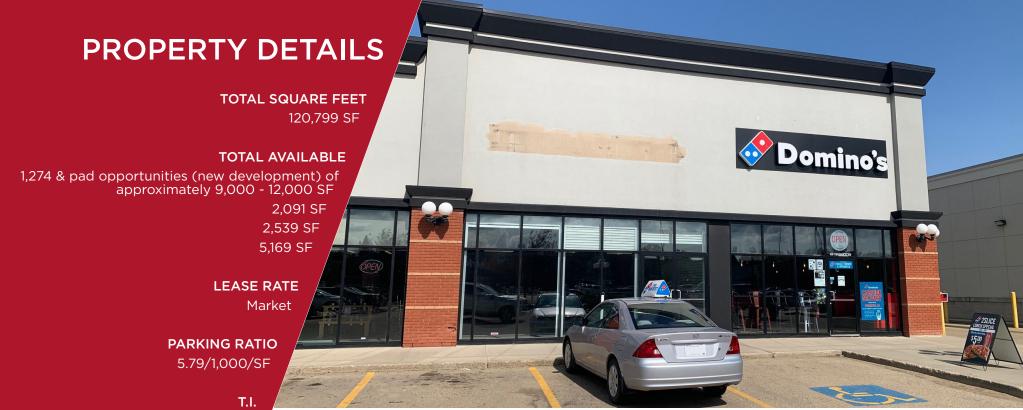

Negotiable

## **ADDITIONAL RENT**

Taxes: \$3.41 per SF (2023) CAM: \$6.62 per SF (est. 2023), plus management fee