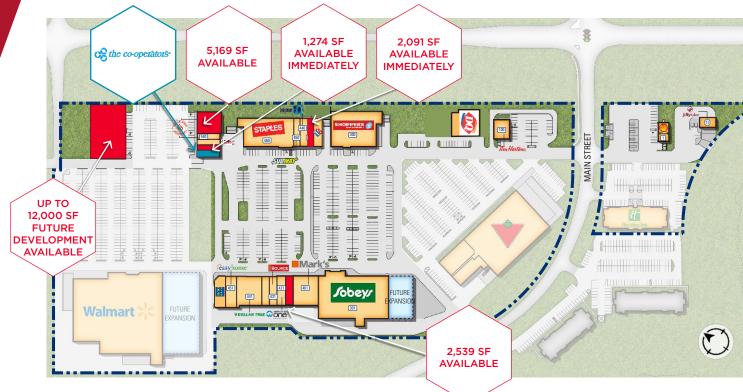

mpleteness of the information contained herein, and same is submitted subject to errors, omissions, change of price, rental or other conditions, withdrawal without notice, and to any special listing conditions imposed by the property owner(s). As applicable, we make no representation as to the condition of the property for properties in question. February 9, 2023





Negotiable

## **ADDITIONAL RENT**

Taxes: \$3.41 per SF (2023) CAM: \$6.62 per SF (est. 2023), plus management fee

## **ZONING**

C3 - Highway Commercial District. This site recently underwent a Land Use Bylaw Amendment that will now allow for a variety of Medical and Health (outpatient) uses. Seeking: Dental Clinics, Othodontist Clinic, Denturist, Physiotherapy Clinic, Optometry Clinic, Audiology, and other medical uses!







Jordan Murray Senior Associate 780 429 9399 jordan.murray@cwedm.com Stefanie Orsini Senior Associate 780 701 3290 stefanie.orsini@cwed<u>m.com</u>