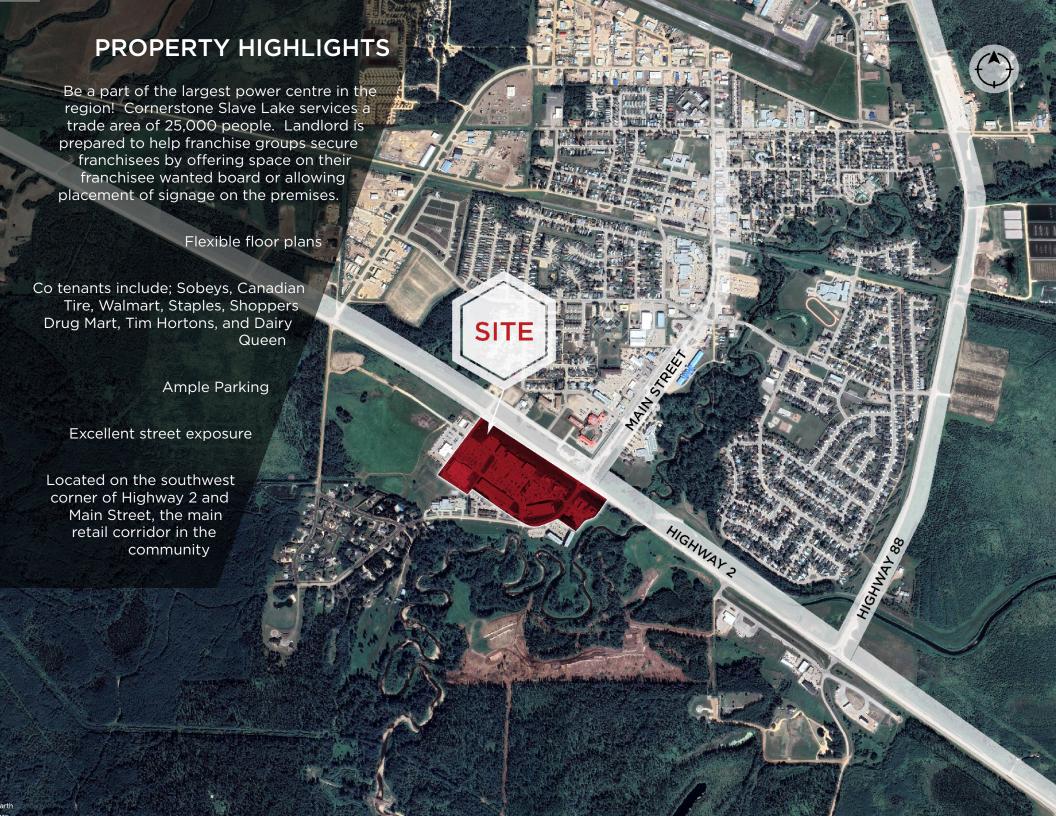

## **ZONING**

C3 - Highway Commercial District. This site recently underwent a Land Use Bylaw Amendment that will now allow for a variety of Medical and Health (outpatient) uses. Seeking: Dental Clinics, Othodontist Clinic, Denturist, Physiotherapy Clinic, Optometry Clinic, Audiology, and other medical uses!