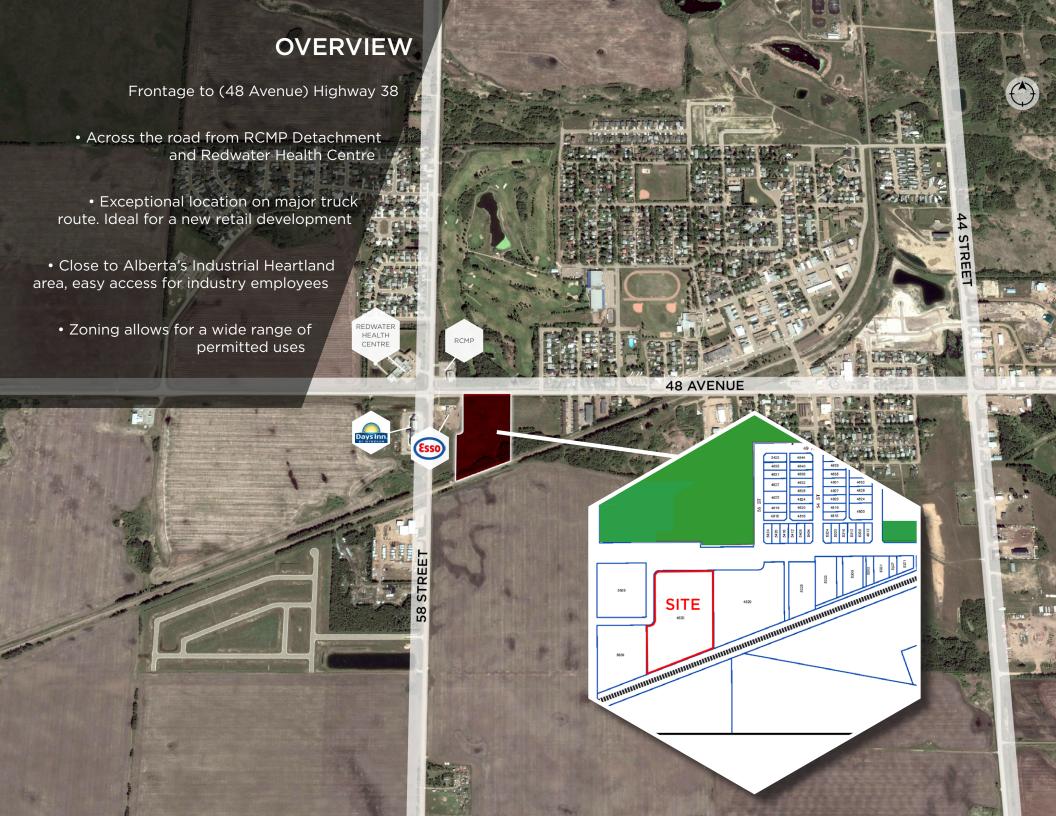

# Commercial Development Lands

4520 48 Avenue, Redwater, AB

5.52 Acres

Sale Price: \$1,000,000.00 (\$181,159 per acre)

**High Traffic Exposure** 

**Cushman & Wakefield Edmonton** 

Suite 2700, TD Tower 10088 102 Avenue Edmonton, AB T5J 2Z1 cwedm.com