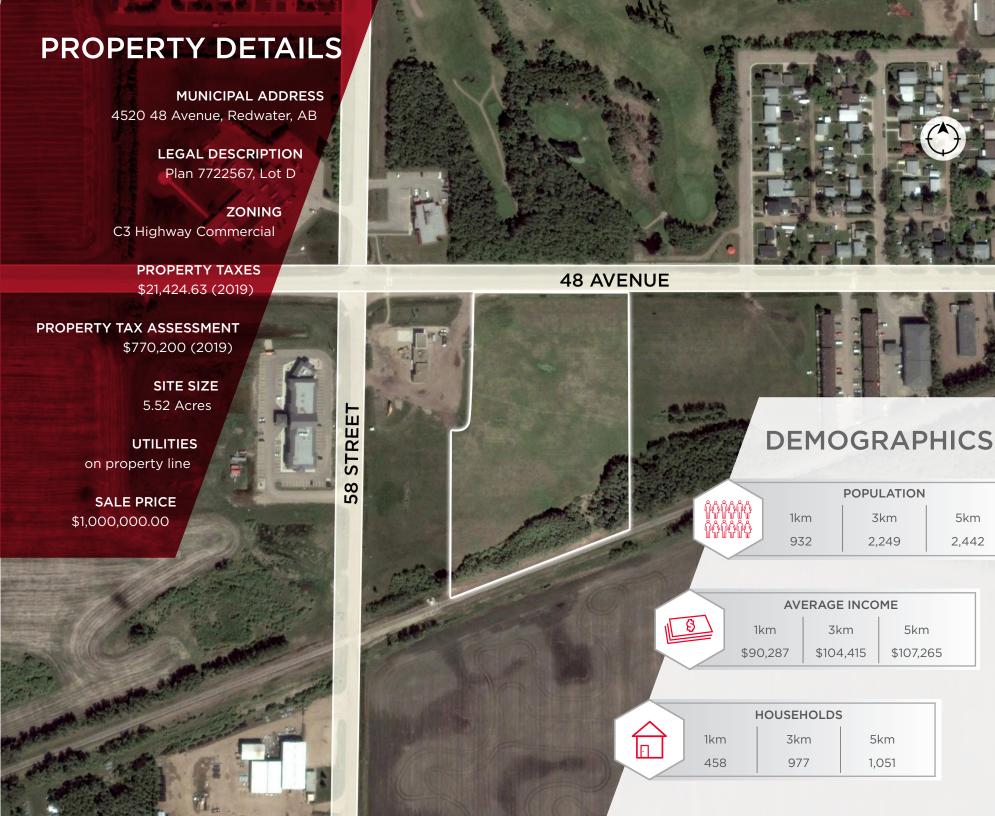

# Commercial Development Lands

4520 48 Avenue, Redwater, AB

5.52 Acres

Sale Price: \$1,000,000.00 (\$181,159 per acre)

**High Traffic Exposure** 

**Cushman & Wakefield Edmonton** 

Suite 2700, TD Tower 10088 102 Avenue Edmonton, AB T5J 2Z1 cwedm.com

5km

2,442

STERLING REAL ESTATE