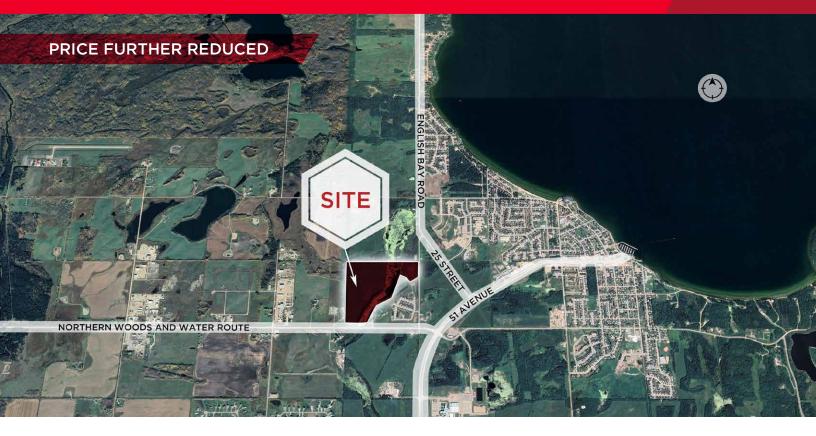

## FOR SALE **Cold Lake Land** Highway 55 and 28 Street, Cold Lake, AB

### ±98.42 Acres of Future Development Land

## **Property Highlights**

- Undeveloped agricultural land zoned for future development
- Imperial Oil recently announced it will invest \$450M in its Cold Lake thermal project
- Cold Lake is home to 14,961 residents (Statistics Canada, 2016 Census)
- Cold Lake is roughly 3 hours North East of Edmonton along Highway 28
- Average Household Income: \$166,656 (3 km)
- Median Age: 34 (3 km)

#### Brandon Kuhn Senior Associate 780 916 9671 brandon.kuhn@cwedm.com david.cooney@cwedm.com

**David Cooney** Partner 780 917 8327

()SITE

> **CUSHMAN & WAKEFIELD** Edmonton Suite 2700, TD Tower 10088 - 102 Avenue Edmonton, AB T5J 2Z1 www.cwedm.com