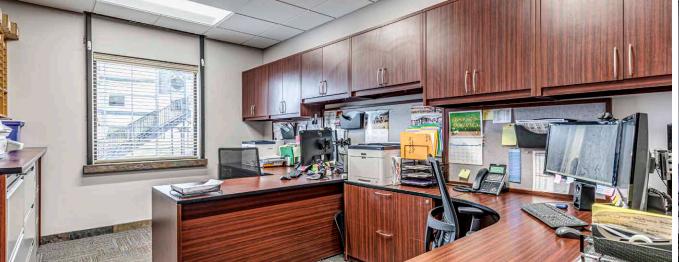

eestanding office building & yard.
- Separate nicely developed second floor access.
- Fully paved site.
- 52 on-site paved parking stalls.
- Vendor will consider the sale of furniture.





### ADDITIONAL PHOTOS











#### **PROPERTY DETAILS**

MUNICIPAL ADDRESS 9114 34A Avenue NW

**ZONING** IB - Industrial Business

**NEIGHBOURHOOD** Strathcona Industrial

BUILDING AREA 6,166 SF - 2nd Floor 6,246 SF - 1st Floor

12,412 SF - Total Area

BUILT 1989; extensively renovated 2019

**PROPERTY TAXES** \$55,641.40 (2023)

PARKING AREA 52 on-site parking stalls

**DESCRIPTION** Standalone Suburban Office Building

SIZE 0.80 Acres

**SALE PRICE** \$3,295,000

**POWER** 400 Amp, 120-208 Volt, 3-Phase

HEATING 11 Rooftop Heat/Cool Units

LIGHTING LED Throughout



### ADDITIONAL PHOTOS

















Richard Knibbs Senior Associate 780 554 5282 richard.knibbs@cwedm.com Patrick Livingston Senior Associate 780 655 7167 patrick.livingston@cwedm.com

Cushman & Wakefield Edmonton is independently owned and operated / A Member of the Cushman & Wakefield Alliance. No warranty or representation express or implied is made to the accuracy or completeness of the information contained herein, and same is submitted subject to errors, omissions, change of price, rental or other conditions, withdrawal without notice, and to any special listing conditions imposed by the property owner(s). As applicable, we make no representation as to the condition of the property for properties in question. April 19, 2023