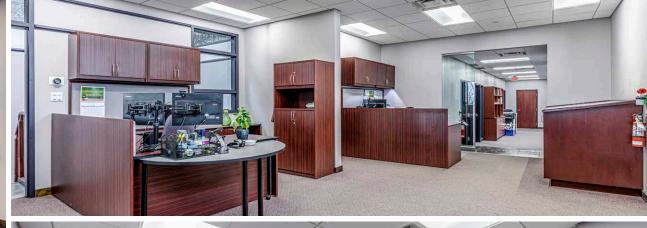

are freestanding office building & yard.
- Separate nicely developed second floor access.
- Fully paved site.
- 52 on-site paved parking stalls.
- Vendor will consider the sale of furniture.





### ADDITIONAL PHOTOS











#### **PROPERTY DETAILS**

MUNICIPAL ADDRESS 9114 34A Avenue NW

**ZONING** IB - Industrial Business

**NEIGHBOURHOOD** Strathcona Industrial

BUILDING AREA 6,166 SF - 2nd Floor 6,246 SF - 1st Floor

12,412 SF - Total Area

BUILT 1989; extensively renovated 2019

**PROPERTY TAXES** \$55,641.40 (2023)

PARKING AREA 52 on-site parking stalls

**DESCRIPTION** Standalone Suburban Office Building

SIZE 0.80 Acres

**SALE PRICE** \$3,295,000

**POWER** 400 Amp, 120-208 Volt, 3-Phase

HEATING 11 Rooftop Heat/Cool Units

LIGHTING LED Throughout



### ADDITIONAL PHOTOS

















Richard Knibbs Senior Associate 780 554 5282 richard.knibbs@cwedm.com Patrick Livingston Senior Associate 780 655 7167 patrick.livingston@cwedm.com

Cushman & Wakefield Edmonton is independently owned and operated / A Member of the Cushman & Wakefield Alliance. No warranty or representation express or implied is made to the accuracy or completeness of the information contained herein, and same is submitted subject to errors, omissions, change of price, rental or other conditions, withdrawal without notice, and to any special listing conditions imposed by the property owner(s). As applicable, we make no representation as to the condition of the property for properties in question. April 19, 2023