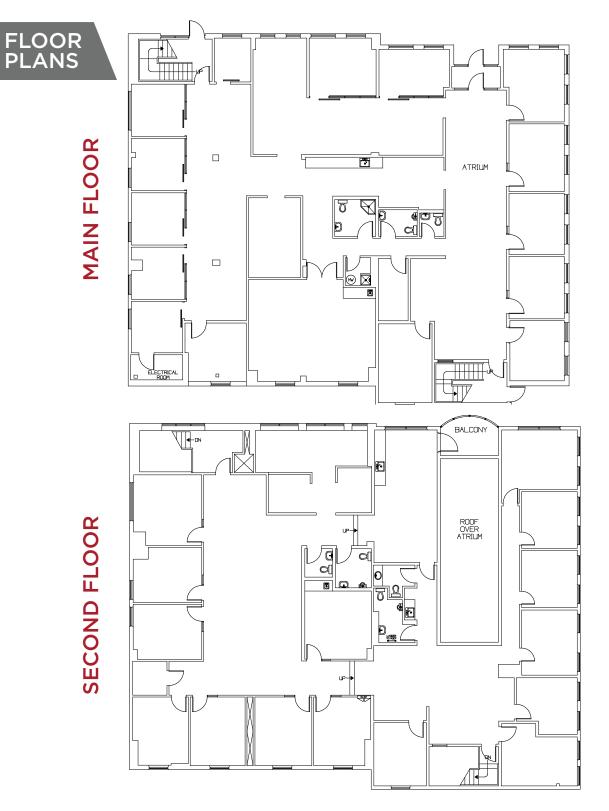

#### **PROPERTY DETAILS**

MUNICIPAL ADDRESS 9114 34A Avenue NW

**ZONING** IB - Industrial Business

**NEIGHBOURHOOD** Strathcona Industrial

BUILDING AREA 6,166 SF - 2nd Floor 6,246 SF - 1st Floor

12,412 SF - Total Area