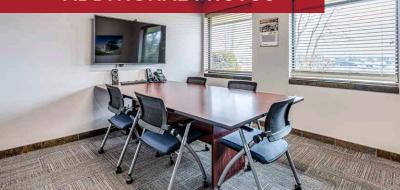

Rare freestanding office building & yard.
- Separate nicely developed second floor access.
- Fully paved site.
- 52 on-site paved parking stalls.
- Vendor will consider the sale of furniture.





### ADDITIONAL PHOTOS











#### **PROPERTY DETAILS**

MUNICIPAL ADDRESS 9114 34A Avenue NW

**ZONING** IB - Industrial Business

**NEIGHBOURHOOD** Strathcona Industrial

BUILDING AREA 6,166 SF - 2nd Floor 6,246 SF - 1st Floor

12,412 SF - Total Area

BUILT 1989; extensively renovated 2019

**PROPERTY TAXES** \$55,641.40 (2023)

PARKING AREA 52 on-site parking stalls

**DESCRIPTION** Standalone Suburban Office Building

SIZE 0.80 Acres

**SALE PRICE** \$3,295,000

**POWER** 400 Amp, 120-208 Volt, 3-Phase

HEATING 11 Rooftop Heat/Cool Units

LIGHTING LED Throughout



### ADDITIONAL PHOTOS

















Richard Knibbs Senior Associate 780 554 5282 richard.knibbs@cwedm.com Patrick Livingston Senior Associate 780 655 7167 patrick.livingston@cwedm.com

Cushman & Wakefield Edmonton is independently owned and operated / A Member of the Cushman & Wakefield Alliance. No warranty or representation express or implied is made to the accuracy or completeness of the information contained herein, and same is submitted subject to errors, omissions, change of price, rental or other conditions, withdrawal without notice, and to any special listing conditions imposed by the property owner(s). As applicable, we make no representation as to the condition of the property for properties in question. April 19, 2023