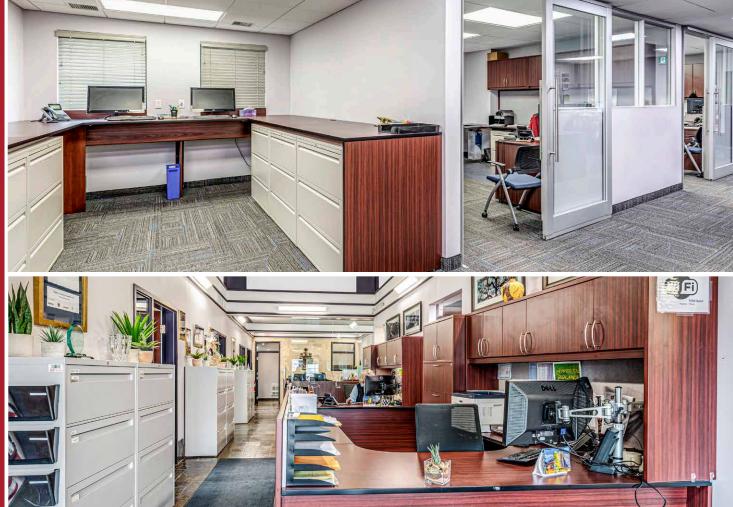

field Edmonton is independently owned and operated / A Member of the Cushman & Wakefield Alliance. No warranty or representation express or implied is mad to the accuracy or completeness of the information contained herein, and same is submitted subject to errors, omissions, change of price, rental or other conditions, withdrawal without notice, and to any special listing conditions imposed by the property owner(s). As applicable, we make no representation as to the condition of the property for properties in question. April 19, 2023

# THE OPPORTUNITY

- Built in 1989; and renovated thereafter.
- Rare freestanding office building & yard.
- Separate nicely developed second floor access.
- Fully paved site.
- 52 on-site paved parking stalls.
- Vendor will consider the sale of furniture.





### ADDITIONAL PHOTOS











#### **PROPERTY DETAILS**

MUNICIPAL ADDRESS 9114 34A Avenue NW

**ZONING** IB - Industrial Business

**NEIGHBOURHOOD** Strathcona Industrial

BUILDING AREA 6,166 SF - 2nd Floor 6,246 SF - 1st Floor

12,412 SF - Total Area

BUILT 1989; extensively renovated 2019

**PROPERTY TAXES** \$55,641.40 (2023)

PARKING AREA 52 on-site parking stalls

**DESCRIPTION** Standalone Suburban Office Building

SIZE 0.80 Acres

**SALE PRICE** \$3,295,000

**POWER** 400 Amp, 120-208 Volt, 3-Phase

HEATING 11 Rooftop Heat/Cool Units

LIGHTING LED Throughout



### ADDITIONAL PHOTOS

















Richard Knibbs Senior Associate 780 554 5282 richard.knibbs@cwedm.com Patrick Livingston Senior Associate 780 655 7167 patrick.livingston@cwedm.com

Cushman & Wakefield Edmonton is