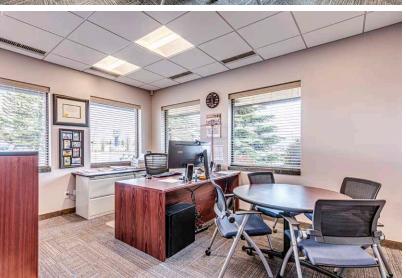

e freestanding office building & yard.
- Separate nicely developed second floor access.
- Fully paved site.
- 52 on-site paved parking stalls.
- Vendor will consider the sale of furniture.





### ADDITIONAL PHOTOS











#### **PROPERTY DETAILS**

MUNICIPAL ADDRESS 9114 34A Avenue NW

**ZONING** IB - Industrial Business

**NEIGHBOURHOOD** Strathcona Industrial

BUILDING AREA 6,166 SF - 2nd Floor 6,246 SF - 1st Floor

12,412 SF - Total Area

BUILT 1989; extensively renovated 2019

**PROPERTY TAXES** \$55,641.40 (2023)

PARKING AREA 52 on-site parking stalls

**DESCRIPTION** Standalone Suburban Office Building

SIZE 0.80 Acres

**SALE PRICE** \$3,295,000

**POWER** 400 Amp, 120-208 Volt, 3-Phase

HEATING 11 Rooftop Heat/Cool Units

LIGHTING LED Throughout



### ADDITIONAL PHOTOS

















Richard Knibbs Senior Associate 780 554 5282 richard.knibbs@cwedm.com Patrick Livingston Senior Associate 780 655 7167 patrick.livingston@cwedm.com

Cushman & Wakefield Edmonton is independently owned and operated / A Member of the Cushman & Wakefield Alliance. No warranty or representation express or implied is made to the accuracy or completeness of the information contained herein, and same is submitted subject to errors, omissions, change of price, rental or other conditions, withdrawal without notice, and to any special listing conditions imposed by the property owner(s). As applicable, we make no representation as to the condition of the property for properties in question. April 19, 2023