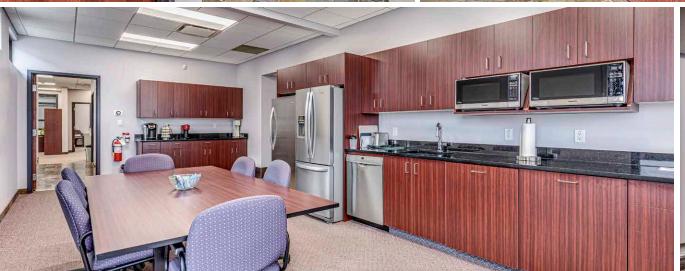

owned and operated / A Member of the Cushman & Wakefield Alliance. No warranty or representation express or implied is mad to the accuracy or completeness of the information contained herein, and same is submitted subject to errors, omissions, change of price, rental or other conditions, withdrawal without notice, and to any special listing conditions imposed by the property owner(s). As applicable, we make no representation as to the condition of the property for properties in question. April 19, 2023

# THE OPPORTUNITY

- Built in 1989; and renovated thereafter.
- Rare freestanding office building & yard.
- Separate nicely developed second floor access.
- Fully paved site.
- 52 on-site paved parking stalls.
- Vendor will consider the sale of furniture.





### ADDITIONAL PHOTOS











#### **PROPERTY DETAILS**

MUNICIPAL ADDRESS 9114 34A Avenue NW

**ZONING** IB - Industrial Business

**NEIGHBOURHOOD** Strathcona Industrial

BUILDING AREA 6,166 SF - 2nd Floor 6,246 SF - 1st Floor

12,412 SF - Total Area

BUILT 1989; extensively renovated 2019

**PROPERTY TAXES** \$55,641.40 (2023)

PARKING AREA 52 on-site parking stalls

**DESCRIPTION** Standalone Suburban Office Building

SIZE 0.80 Acres

**SALE PRICE** \$3,295,000

**POWER** 400 Amp, 120-208 Volt, 3-Phase

HEATING 11 Rooftop Heat/Cool Units

LIGHTING LED Throughout



### ADDITIONAL PHOTOS

















Richard Knibbs Senior Associate 780 554 5282 richard.knibbs@cwedm.com Patrick Livingston Senior Associate 780 655 7167 patrick.livingston@cwedm.com

Cushman & Wakefield Edmonton is independently owned and operat