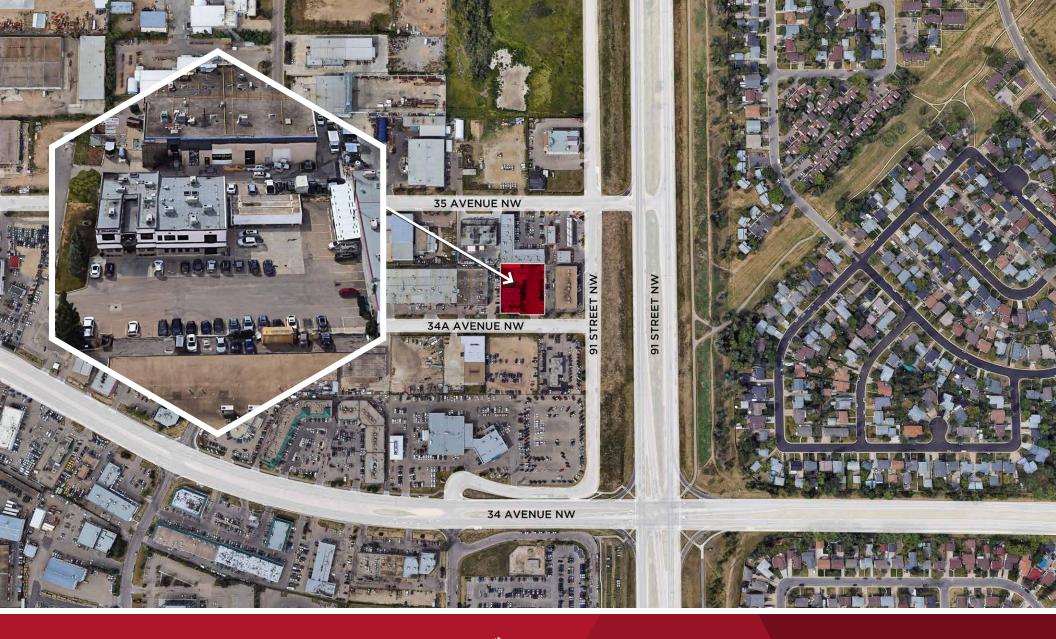

# FOR SALE **CLASS A FREESTANDING** OFFICE BUILDING & YARD 9114 34A Avenue NW, Edmonton, AB

12,412 SF ON 0.80 ACRES

FILLMORE CONSTRUCTION EXPANDING TO SERVE YOU BETTER AT EVER-SQUARE!

CUSHMAN & WAKEFIELD Edmonton Suite 2700, TD Tower 10088 - 102 Avenue Edmonton, AB T5J 2Z1 www.cwedm.com

#### **PROPERTY DETAILS**

MUNICIPAL ADDRESS 9114 34A Avenue NW

**ZONING** IB - Industrial Business

**NEIGHBOURHOOD** Strathcona Industrial

BUILDING AREA 6,166 SF - 2nd Floor 6,246 SF - 1st Floor

12,412 SF - Total Area