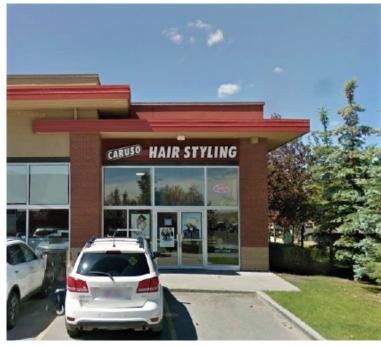

### **Clareview Point Shopping Centre**

13855 42 Street, Edmonton, AB



### 1,367 SF Fully Fixtured Salon Available April 2021

### **Property Highlights**

Space Available: 1,367 SF

Rate: Market

Operating Costs: \$14.25 per SF plus utilities (2021)

• Daily Traffic Count: 27,500 vehicles per day on 137 Avenue



### **Dustin Bateyko**

Associate Partner 780 702 4257 dustin.bateyko@cwedm.com CUSHMAN & WAKEFIELD Edmonton Suite 2700, TD Tower 10088 - 102 Avenue Edmonton, AB T5J 2Z1 www.cwedm.com



# **Clareview Point Shopping Centre**

13855 42 Street, Edmonton, AB

### Site Plan



### **Dustin Bateyko**

Associate Partner 780 702 4257 dustin.bateyko@cwedm.com CUSHMAN & WAKEFIELD Edmonton Suite 2700, TD Tower 10088 - 102 Avenue Edmonton, AB T5J 2Z1 www.cwedm.com



# **Clareview Point Shopping Centre**

13855 42 Street, Edmonton, AB

### Site Plan



### **Exterior Photo**



### **Dustin Bateyko**

Associate Partner 780 702 4257 dustin.bateyko@cwedm.com **CUSHMAN & WAKEFIELD** Edmonton Suite 2700, TD Tower 10088 - 102 Avenue Edmonton, AB T5J 2Z1 www.cwedm.com



# **Clareview Point Shopping Cent