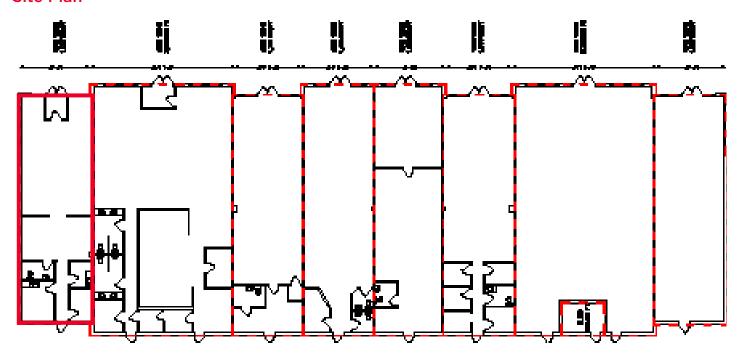

n, AB



### 1,367 SF Fully Fixtured Salon Available April 2021

### **Property Highlights**

Space Available: 1,367 SF

Rate: Market

Operating Costs: \$14.25 per SF plus utilities (2021)

• Daily Traffic Count: 27,500 vehicles per day on 137 Avenue



### **Dustin Bateyko**

Associate Partner 780 702 4257 dustin.bateyko@cwedm.com CUSHMAN & WAKEFIELD Edmonton Suite 2700, TD Tower 10088 - 102 Avenue Edmonton, AB T5J 2Z1 www.cwedm.com



# **Clareview Point Shopping Centre**

13855 42 Street, Edmonton, AB

### Site Plan



### **Dustin Bateyko**

Associate Partner 780 702 4257 dustin.bateyko@cwedm.com CUSHMAN & WAKEFIELD Edmonton Suite 2700, TD Tower 10088 - 102 Avenue Edmonton, AB T5J 2Z1 www.cwedm.com



# **Clareview Point Shopping Centre**

13855 42 Street, Edmonton, AB

### Site Plan



### **Exterior Photo**



### **Dustin Bateyko**

Associate Partner 780 702 4257 dustin.bateyko@cwedm.com **CUSHMAN & WAKEFIELD** Edmonton Suite 2700, TD Tower 10088 - 102 Avenue Edmonton, AB T5J 2Z1 www.cwedm.com



# **Clareview Point Shopping Centre**

13855 42 Street, Edmonton, AB

### **Interior Photos**





### **Dustin Bateyko**

Associate Partner 780 702 4257 dustin.bateyko@cwedm.com

dustin.bateyko@cwedm.com

Cushman & Wakefield Edmonton is independently owned and operated / A Member of the Cushman & Wakefield Alliance. No warranty or representation, express or implied, is made to the accuracy or completeness of the information contained herein, and same is submitted subject to errors, omissions, change of price, rental or other conditions, withdrawal without notice, and to any