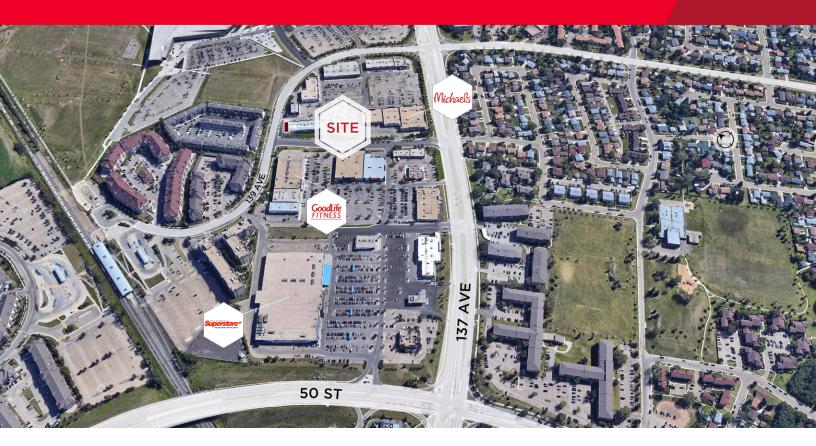

### **Clareview Point Shopping Centre**

13855 42 Street, Edmonton, AB

### **Property Highlights**

Space Available: 1,367 SF

Rate: Market

Operating Costs: \$14.25 per SF plus utilities (2021)

• Daily Traffic Count: 27,500 vehicles per day on 137 Avenue