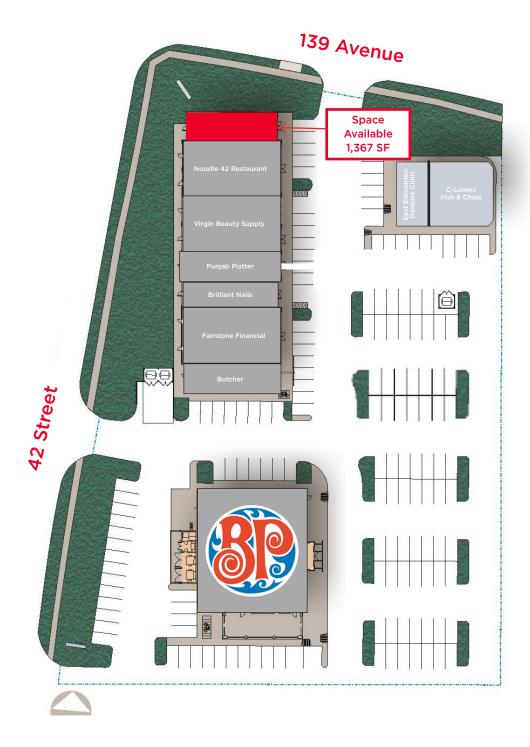

### **Clareview Point Shopping Centre**

13855 42 Street, Edmonton, AB



### 1,367 SF Fully Fixtured Salon Available April 2021

### **Property Highlights**

Space Available: 1,367 SF

Rate: Market

Operating Costs: \$14.25 per SF plus utilities (2021)

• Daily Traffic Count: 27,500 vehicles per day on 137 Avenue



### **Dustin Bateyko**

Associate Partner 780 702 4257 dustin.bateyko@cwedm.com CUSHMAN & WAKEFIELD Edmonton Suite 2700, TD Tower 10088 - 102 Avenue Edmonton, AB T5J 2Z1 www.cwedm.com



# **Clareview Point Shopping Centre**

13855 42 Street, Edmonton, AB

### Site Plan



### **Dustin Bateyko**

Associate Partner 780 702 4257 dustin.bateyko@cwedm.com CUSHMAN & WAKEFIELD Edmonton Suite 2700, TD Tower 10088 - 102 Avenue Edmonton, AB T5J 2Z1 www.cwedm.com



# **Clareview Point Shopping Centre**

13855 42 Street, Edmonton, AB

### Site Plan



### **Exterior Photo**



### **Dustin Bateyko**

Associate Partner 780 702 4257 dustin.bateyko@cwedm.com **CUSHMAN & WAKEFIELD** Edmonton Suite 2700, TD Tower 10088 - 102 Avenue Edmonton, AB T5J 2Z1 www.cwedm.com



# **Clareview Point Shopping Centre**

13855 42 Street, Edmonton, AB

### **Interior Photos**





### **Dustin Bateyko**

Associate Partner 780 702 4257 dustin.bateyko@cwedm.com

dustin.bateyko@cwedm.com

Cushman & Wakefield Edmonton is independently owned and operated / A Member of the Cushman & Wakefiel