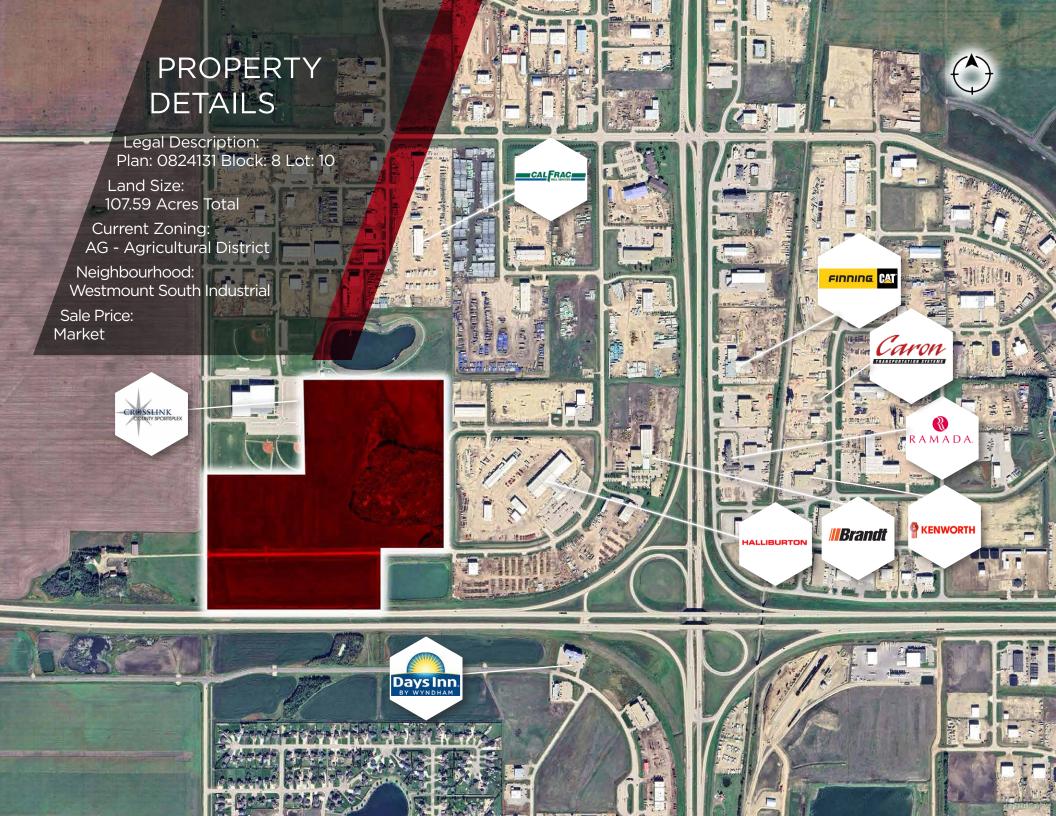

## **PROPERTY HIGHLIGHTS**

- Flexible lot sizing
- Developer will subdivide to suit
- Highway 43X exposure
- Immediate access to HWY 2, HWY 43 & HWY 43X
- Potential Zoning RM - 1 rural light industrial RM - 2 rural medium industrial RM - 3 rural heavy industrial RM - 4 highway industrial