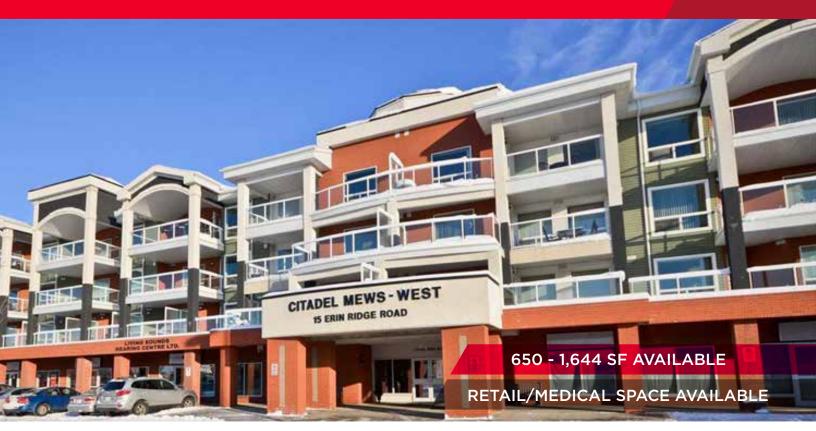

FOR SALE/LEASE Citadel Mews 15 Erin Ridge Road, St. Albert, AB

## Citadel Mews Retail Commercial Condos For Sale/Lease

## **Property Highlights**

- Citadel Mews is a 200 suite complex adjacent to Citadel Village anchored by Shoppers Drug Mart, Scotia Bank, AMA, and EastSide Marios.
- Located directly off St.Albert Trail and Erin Ridge Rd.
- The building recently had a fire and all units have been vacated and brought to shell condition.
- Ideal Use: Professional Services, Medical, Dental, Chiropractor, and Health Services
- Available Q3 2022
- Units can be Leased or Sold