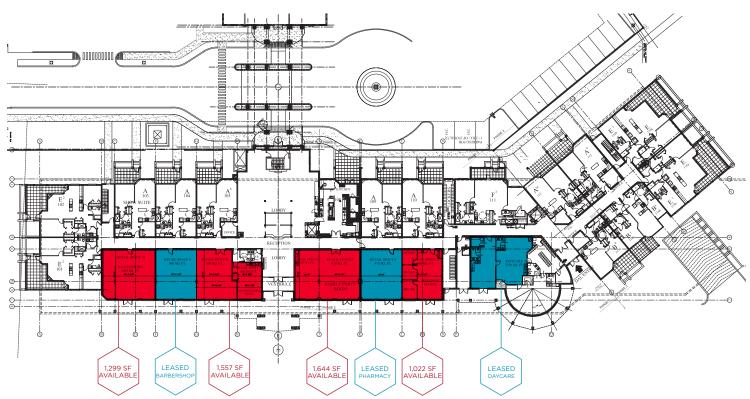

idge Road, St. Albert, AB |
|--------------------|------------------------------------|
| Legal Description: | Unit 18, 19, 21, 27; Plan 5 102328 |
| Zoning:            | ICC (Integrated Care Community)    |
| Neighbourhood:     | Erin Ridge                         |
| Utilities:         | Separately Metered                 |
| Available:         | Q3 2022                            |
| Term:              | Negotiable                         |
| Lease Rate:        | Market                             |
| Operating Costs:   | \$10.00 per SF                     |
| Purchase Price:    | Call for details                   |

#### POPULATION 1km 3km 5km 7,993 42,737 68,954 HOUSEHOLDS 1km 3km 5km Ē 14,908 24,900 2,658 **AVERAGE INCOME** ₿ 1km 3km 5km \$157,670 \$155,894 \$146,291

## Site Plan



#### Dane Phaneuf Associate 780 701 1966 dane.phaneuf@cwedm.com

Cushman & Wakefield Edmonton is independently owned and operated / A Member of the Cushman & Wakefield Alliance. No warranty or representation, express or implied, is made to the accuracy or completeness of the information contained herein, and same is submitted subject to errors, omissions, change of price,rental or other conditions, withdrawal without notice, and to any special listing conditions imposed by the property owner(s). As a policiable, we make no representation as to the condition of the property (or properties) in question. February 23, 2022

CUSHMAN & WAKEFIELD Edmonton Suite 2700, TD Tower 10088 - 102 Avenue Edmonton, AB T5J 2Z1 www.cwedm.com



FOR SALE/LEASE Citadel Mews 15 Erin Ridge Road, St. Albert, AB