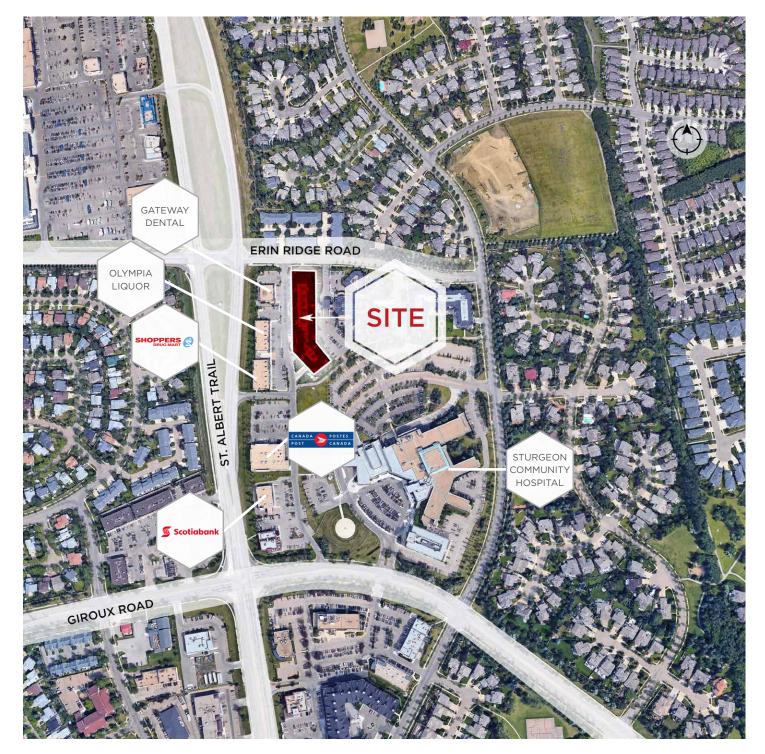

### Aerial

Dane Phaneuf Associate 780 701 1966 dane.phaneuf@cwedm.com CUSHMAN & WAKEFIELD Edmonton Suite 2700, TD Tower 10088 - 102 Avenue Edmonton, AB T5J 2Z1 www.cwedm.com

Cushman & Wakefield Edmonton is independently owned and operated / A Member of the Cushman & Wakefield Alliance. No warranty or representation, express or implied, is made to the accuracy or completeness of the information contained herein, and same is submitted subject to errors, omissions, change of price, rental or other conditions, withdrawal without notice, and to any special listing conditions imposed by the property owner(s). As applicable, we make no representation as to the condition of the property (or properties) in question. February 23, 2022