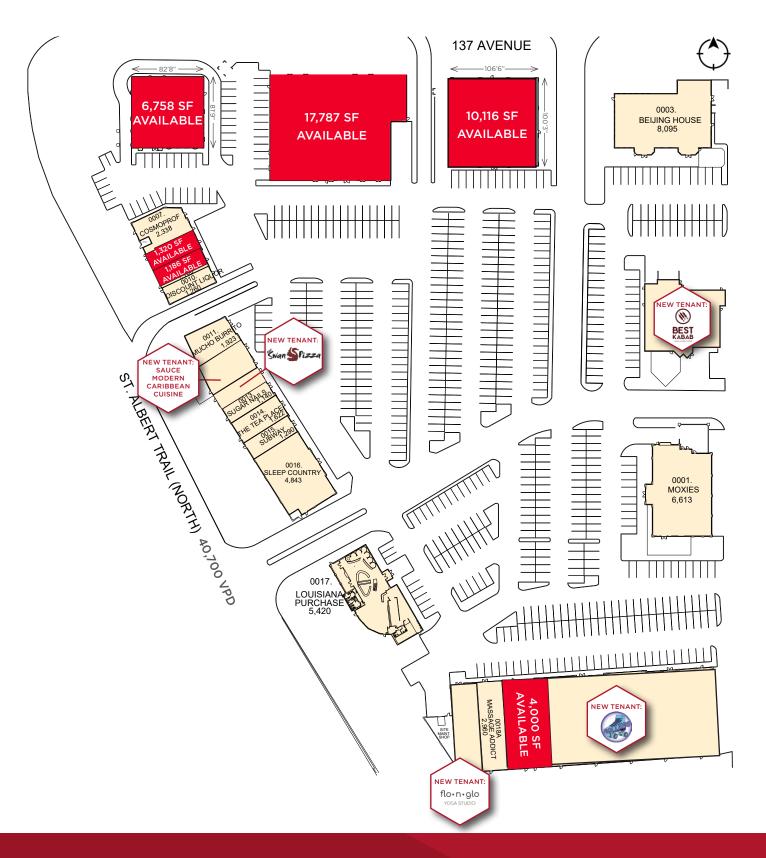

1,186 SF to 17,787 SF

**JOIN OUR NEWEST TENANTS:** 

SEC OF ST. ALBERT TRAIL & 137 AVENUE

## PROPERTY HIGHLIGHTS

- New Tenants to the centre include Sauce Modern Caribbean Cuisine, Best Kebab, Red Swan Pizza, Flo N Go Yoga Studio & Rollers Roller Rink!
- Join Louisiana Purchase, Moxies, Sleep Country, and other service, food, and specialty retailers
- Located at the junction of St. Albert Trail & 137 Avenue in NW Edmonton
- Adjacent to Cineplex Odeon the only theatre complex in Northwest Edmonton
- Available Size: 1,186 SF to 17,787 SF
- Additional Rent: \$12.59 per SF (est. 2023)