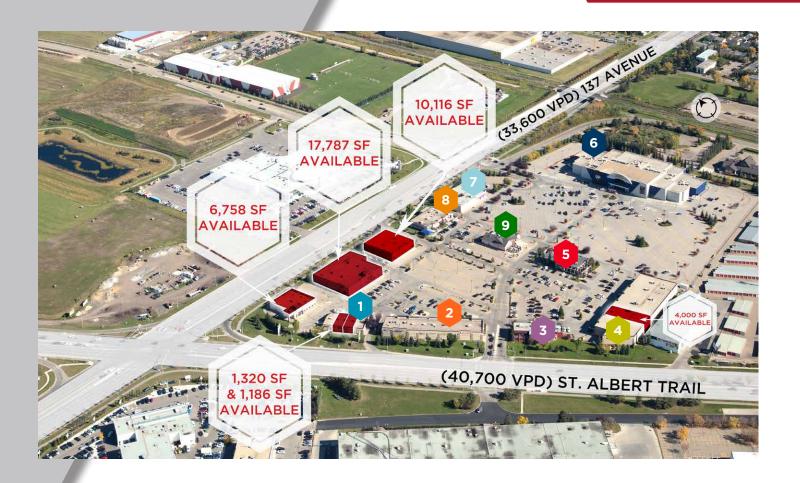

## PROPERTY HIGHLIGHTS

- New Tenants to the centre include Sauce Modern Caribbean Cuisine, Best Kebab, Red Swan Pizza, Flo N Go Yoga Studio & Rollers Roller Rink!
- Join Louisiana Purchase, Moxies, Sleep Country, and other service, food, and specialty retailers
- Located at the junction of St. Albert Trail & 137 Avenue in NW Edmonton
- Adjacent to Cineplex Odeon the only theatre complex in Northwest Edmonton
- Available Size: 1,186 SF to 17,787 SF
- Additional Rent: \$12.59 per SF (est. 2023)

St. Albert Trail sees over 40,700 VPD

Edmonton Population 2020: 1,491,000

Average Household Income: \$100,044 (3km)

Parking: 603 Stalls

### **AERIAL**