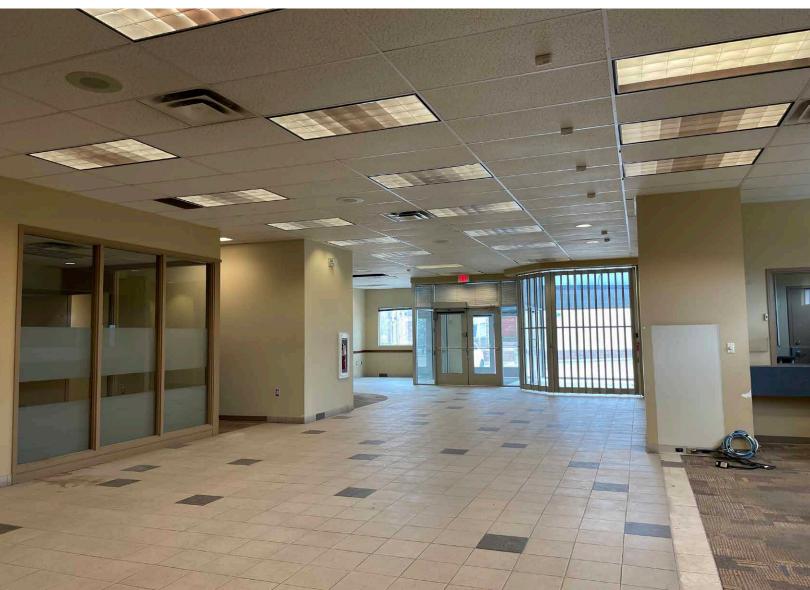

1,186 SF to 17,787 SF

**JOIN OUR NEWEST TENANTS:** 

SEC OF ST. ALBERT TRAIL & 137 AVENUE

## PROPERTY HIGHLIGHTS

- New Tenants to the centre include Sauce Modern Caribbean Cuisine, Best Kebab, Red Swan Pizza, Flo N Go Yoga Studio & Rollers Roller Rink!
- Join Louisiana Purchase, Moxies, Sleep Country, and other service, food, and specialty retailers
- Located at the junction of St. Albert Trail & 137 Avenue in NW Edmonton
- Adjacent to Cineplex Odeon the only theatre complex in Northwest Edmonton
- Available Size: 1,186 SF to 17,787 SF
- Additional Rent: \$12.59 per SF (est. 2023)