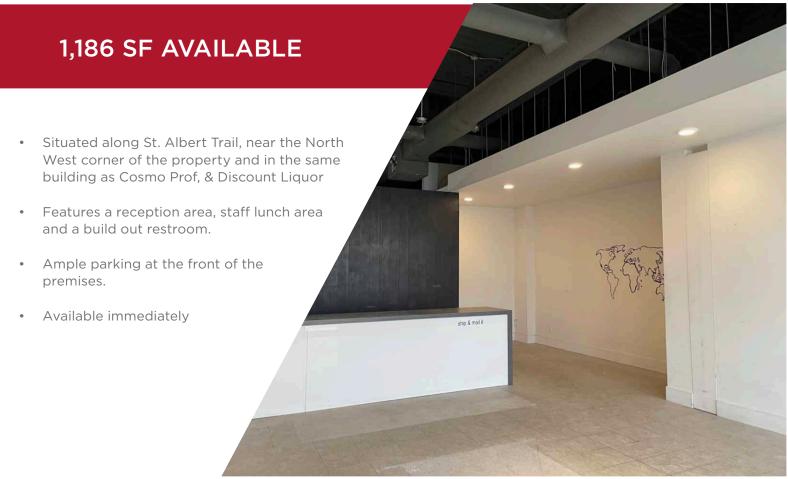

1,186 SF to 17,787 SF

**JOIN OUR NEWEST TENANTS:** 

SEC OF ST. ALBERT TRAIL & 137 AVENUE

## PROPERTY HIGHLIGHTS

- New Tenants to the centre include Sauce Modern Caribbean Cuisine, Best Kebab, Red Swan Pizza, Flo N Go Yoga Studio & Rollers Roller Rink!
- Join Louisiana Purchase, Moxies, Sleep Country, and other service, food, and specialty retailers
- Located at the junction of St. Albert Trail & 137 Avenue in NW Edmonton
- Adjacent to Cineplex Odeon the only theatre complex in Northwest Edmonton
- Available Size: 1,186 SF to 17,787 SF
- Additional Rent: \$12.59 per SF (est. 2023)