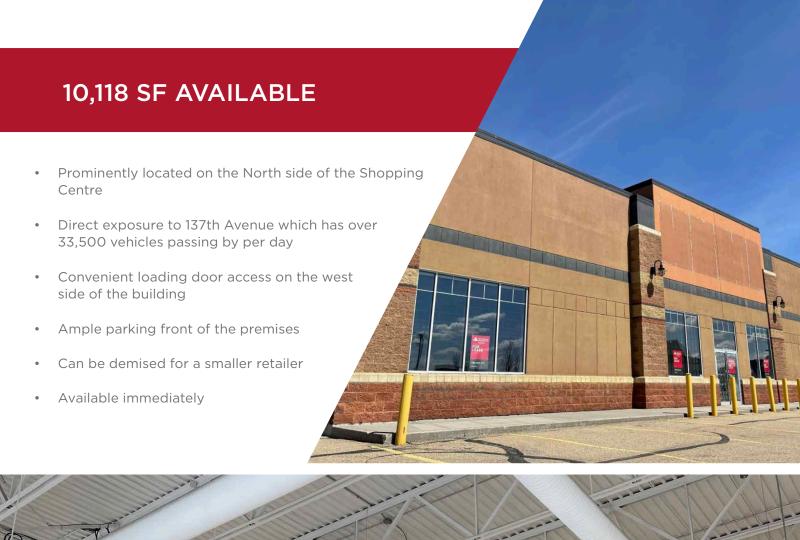

1,186 SF to 17,787 SF

**JOIN OUR NEWEST TENANTS:** 

SEC OF ST. ALBERT TRAIL & 137 AVENUE

## PROPERTY HIGHLIGHTS

- New Tenants to the centre include Sauce Modern Caribbean Cuisine, Best Kebab, Red Swan Pizza, Flo N Go Yoga Studio & Rollers Roller Rink!
- Join Louisiana Purchase, Moxies, Sleep Country, and other service, food, and specialty retailers
- Located at the junction of St. Albert Trail & 137 Avenue in NW Edmonton
- Adjacent to Cineplex Odeon the only theatre complex in Northwest Edmonton
- Available Size: 1,186 SF to 17,787 SF
- Additional Rent: \$12.59 per SF (est. 2023)