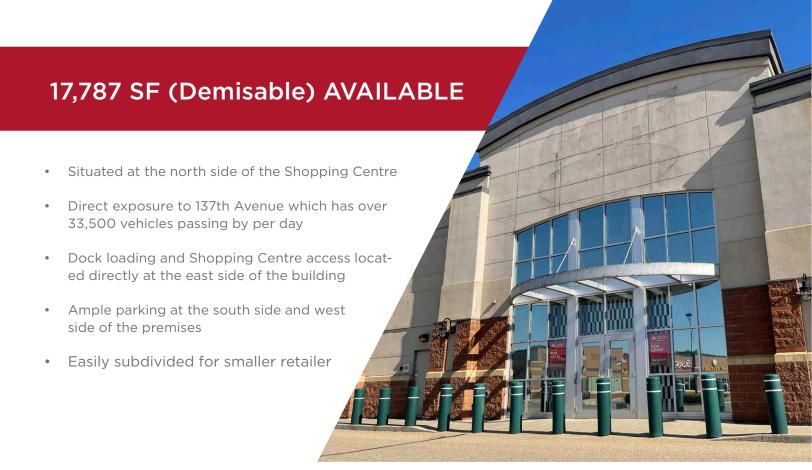

1,186 SF to 17,787 SF

**JOIN OUR NEWEST TENANTS:** 

SEC OF ST. ALBERT TRAIL & 137 AVENUE

## PROPERTY HIGHLIGHTS

- New Tenants to the centre include Sauce Modern Caribbean Cuisine, Best Kebab, Red Swan Pizza, Flo N Go Yoga Studio & Rollers Roller Rink!
- Join Louisiana Purchase, Moxies, Sleep Country, and other service, food, and specialty retailers
- Located at the junction of St. Albert Trail & 137 Avenue in NW Edmonton
- Adjacent to Cineplex Odeon the only theatre complex in Northwest Edmonton
- Available Size: 1,186 SF to 17,787 SF
- Additional Rent: \$12.59 per SF (est. 2023)