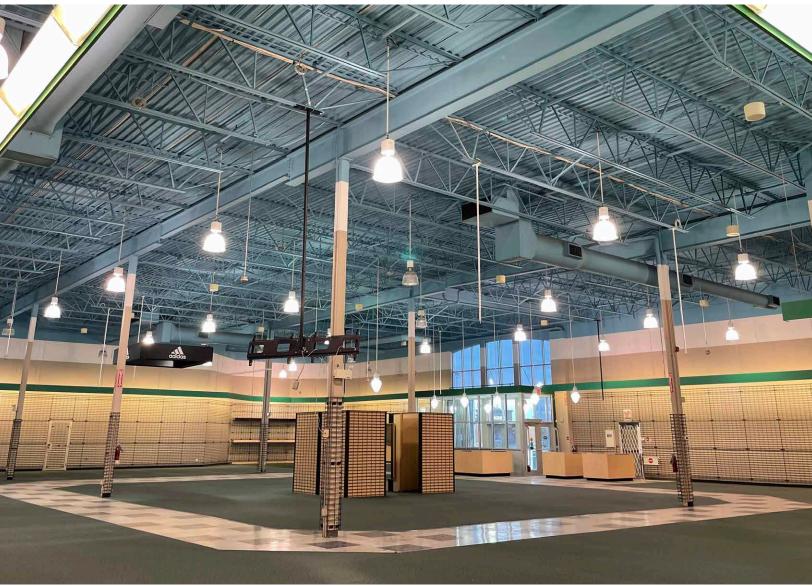

## PROPERTY HIGHLIGHTS

- New Tenants to the centre include Sauce Modern Caribbean Cuisine, Best Kebab, Red Swan Pizza, Flo N Go Yoga Studio & Rollers Roller Rink!
- Join Louisiana Purchase, Moxies, Sleep Country, and other service, food, and specialty retailers
- Located at the junction of St. Albert Trail & 137 Avenue in NW Edmonton
- Adjacent to Cineplex Odeon the only theatre complex in Northwest Edmonton
- Available Size: 1,186 SF to 17,787 SF
- Additional Rent: \$12.59 per SF (est. 2023)