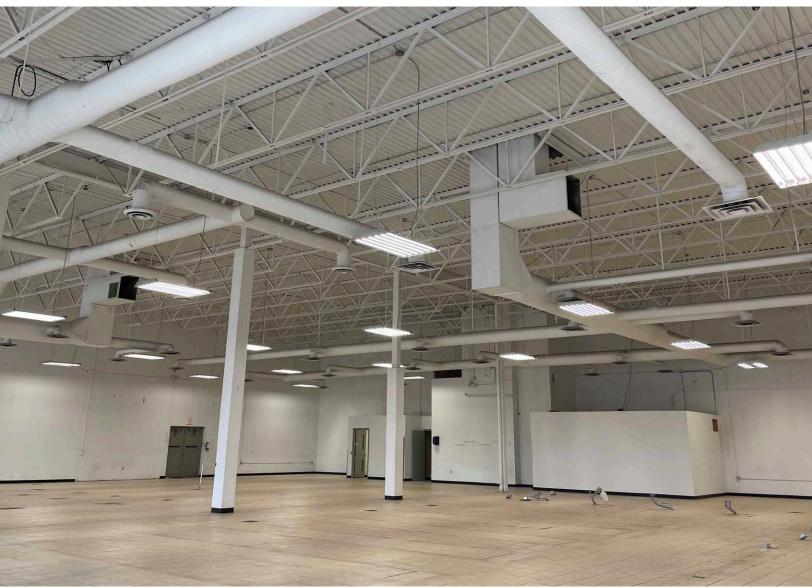

1,186 SF to 17,787 SF

**JOIN OUR NEWEST TENANTS:** 

SEC OF ST. ALBERT TRAIL & 137 AVENUE

## PROPERTY HIGHLIGHTS

- New Tenants to the centre include Sauce Modern Caribbean Cuisine, Best Kebab, Red Swan Pizza, Flo N Go Yoga Studio & Rollers Roller Rink!
- Join Louisiana Purchase, Moxies, Sleep Country, and other service, food, and specialty retailers
- Located at the junction of St. Albert Trail & 137 Avenue in NW Edmonton
- Adjacent to Cineplex Odeon the only theatre complex in Northwest Edmonton
- Available Size: 1,186 SF to 17,787 SF
- Additional Rent: \$12.59 per SF (est. 2023)