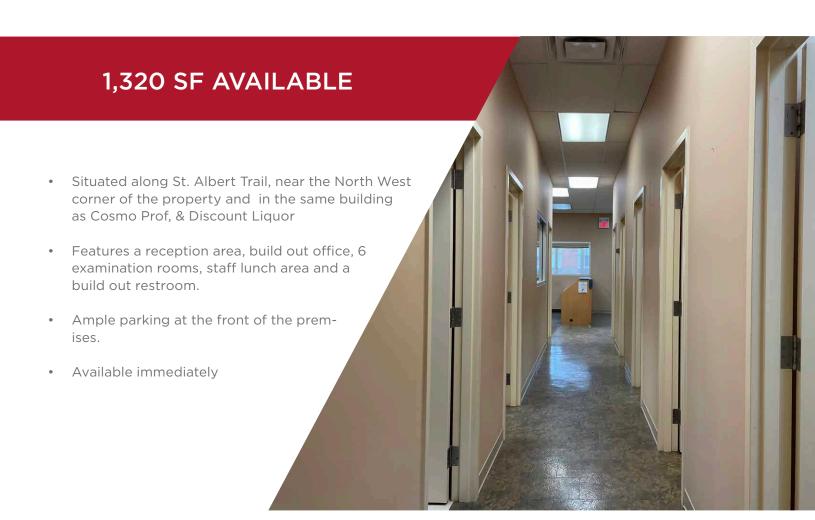

1,186 SF to 17,787 SF

**JOIN OUR NEWEST TENANTS:** 

SEC OF ST. ALBERT TRAIL & 137 AVENUE

## PROPERTY HIGHLIGHTS

- New Tenants to the centre include Sauce Modern Caribbean Cuisine, Best Kebab, Red Swan Pizza, Flo N Go Yoga Studio & Rollers Roller Rink!
- Join Louisiana Purchase, Moxies, Sleep Country, and other service, food, and specialty retailers
- Located at the junction of St. Albert Trail & 137 Avenue in NW Edmonton
- Adjacent to Cineplex Odeon the only theatre complex in Northwest Edmonton
- Available Size: 1,186 SF to 17,787 SF
- Additional Rent: \$12.59 per SF (est. 2023)