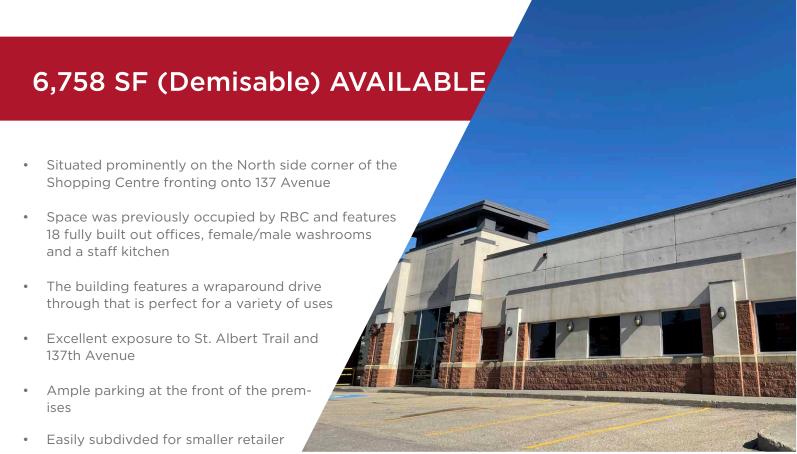

1,186 SF to 17,787 SF

**JOIN OUR NEWEST TENANTS:** 

SEC OF ST. ALBERT TRAIL & 137 AVENUE

## PROPERTY HIGHLIGHTS

- New Tenants to the centre include Sauce Modern Caribbean Cuisine, Best Kebab, Red Swan Pizza, Flo N Go Yoga Studio & Rollers Roller Rink!
- Join Louisiana Purchase, Moxies, Sleep Country, and other service, food, and specialty retailers
- Located at the junction of St. Albert Trail & 137 Avenue in NW Edmonton
- Adjacent to Cineplex Odeon the only theatre complex in Northwest Edmonton
- Available Size: 1,186 SF to 17,787 SF
- Additional Rent: \$12.59 per SF (est. 2023)