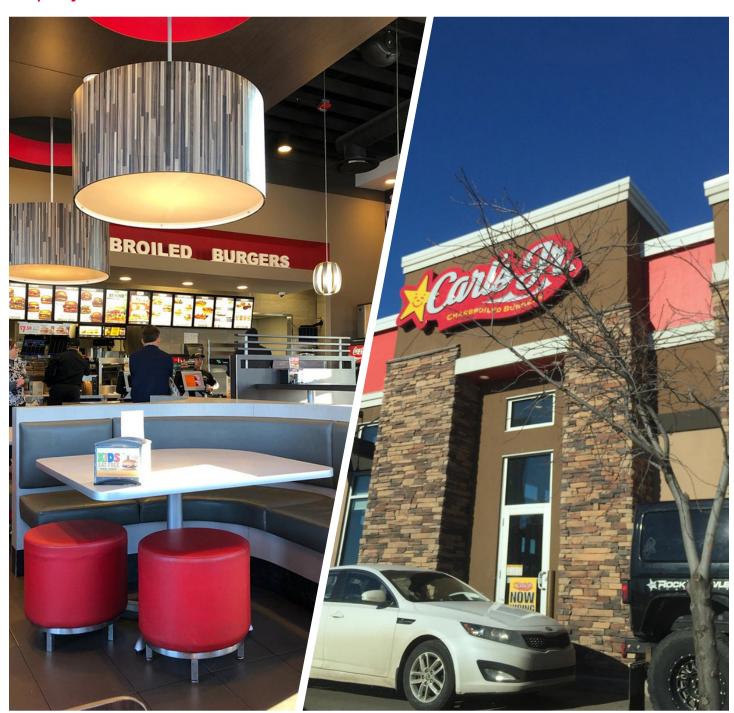

# FOR SALE Carl's Jr. Franchise Central Alberta Location



### **Very Successful Franchise Business Available**

### **Property Highlights**

- Great franchise turnkey business with drive-thru
- Strategic central Alberta location with high traffic and visibility
- · Long term lease in place
- Priced well below replacement cost
- Sale Price: \$575.000.00



#### **Marino Padoan**

Senior Associate 780 917 8340 marino.padoan@cwedm.com CUSHMAN & WAKEFIELD Edmonton Suite 2700, TD Tower 10088 - 102 Avenue Edmonton, AB T5J 2Z1 www.cwedm.com



# Carl's Jr. Franchise Central Alberta Location

## **Property Photos**



#### **Marino Padoan**

Senior Associate 780 917 8340 marino.padoan@cwedm.com CUSHMAN & WAKEFIELD Edmonton Suite 2700, TD Tower 10088 - 102 Avenue Edmonton, AB T5J 2Z1 www.cwedm.com