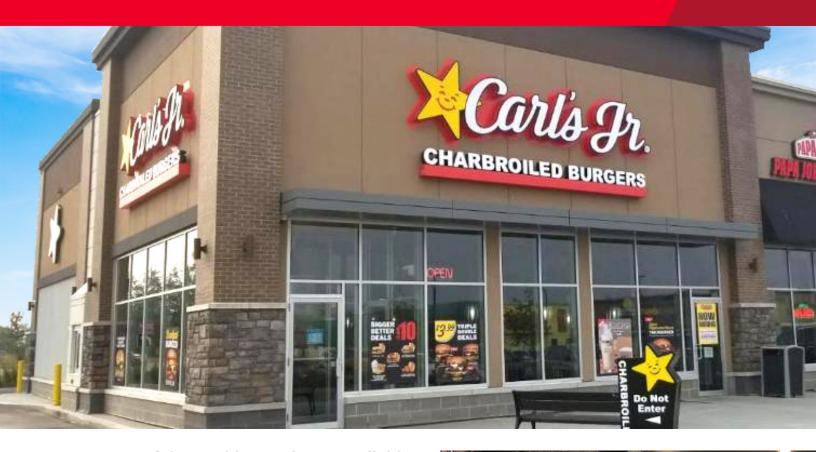

# FOR SALE Carl's Jr. Franchise Central Alberta Location



### **Very Successful Franchise Business Available**

### **Property Highlights**

- Great franchise turnkey business with drive-thru
- Strategic central Alberta location with high traffic and visibility
- · Long term lease in place
- Priced well below replacement cost
- Sale Price: \$575.000.00



#### **Marino Padoan**

Senior Associate 780 917 8340 marino.padoan@cwedm.com CUSHMAN & WAKEFIELD Edmonton Suite 2700, TD Tower 10088 - 102 Avenue Edmonton, AB T5J 2Z1 www.cwedm.com



# Carl's Jr. Franchise Central Alberta Location

## **Property Photos**



#### **Marino Padoan**

Senior Associate 780 917 8340 marino.padoan@cwedm.com CUSHMAN & WAKEFIELD Edmonton Suite 2700, TD Tower 10088 - 102 Avenue Edmonton, AB T5J 2Z1 www.cwedm.com