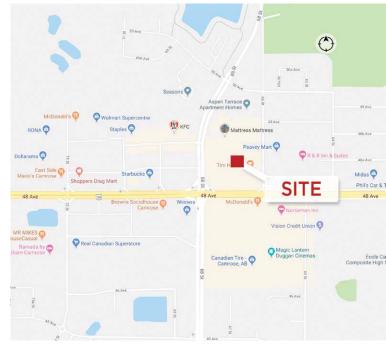

# **Property Highlights**

- High visibility Shopping Centre in the heart of the 48 Avenue retail corridor in Camrose
- Excellent parking and access
- Retail customer draws in the immediate area include Save On Foods, Canadian Brew House, Tim Horton's, Wendy's and Alberta Motor Association
- Many other customer generators in the area, including Wal Mart, Shoppers Drug Mart, Superstore, Safeway and Canadian Tire
- Population of Camrose over 18,700 (2016)