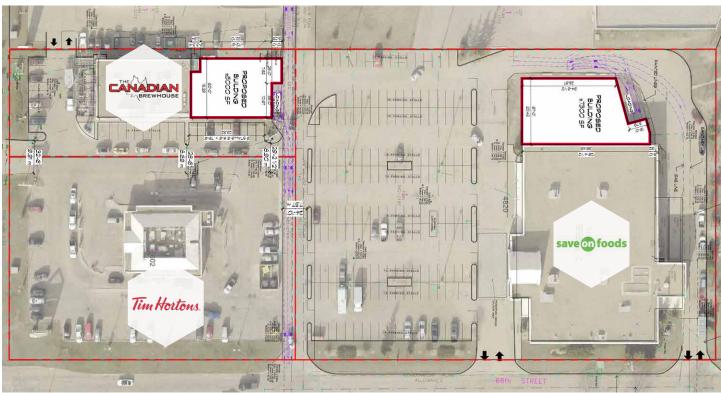

# Site Plan

Cushman & Wakefield Edmonton is independently owned and operated / A Member of the Cushman & Wakefield Alliance. No warranty or representation, express or implied, is made to the accuracy or completeness of the information contained herein, and same is submitted subject to errors, omissions, change of price, rental or other conditions, withdrawal without notice, and to any special listing conditions imposed by the property owner(s). As applicable, we make no representation as to the condition of the property (or properties) in question. June 11, 2019

#### Availability:

Up to 7,300 SF available adjacent to Save On Foods Up to 5,000 SF available adjacent to Canadian Brew House

**Operating Costs:** Estimate at \$9.65 per SF (2019)

Zoning: C3