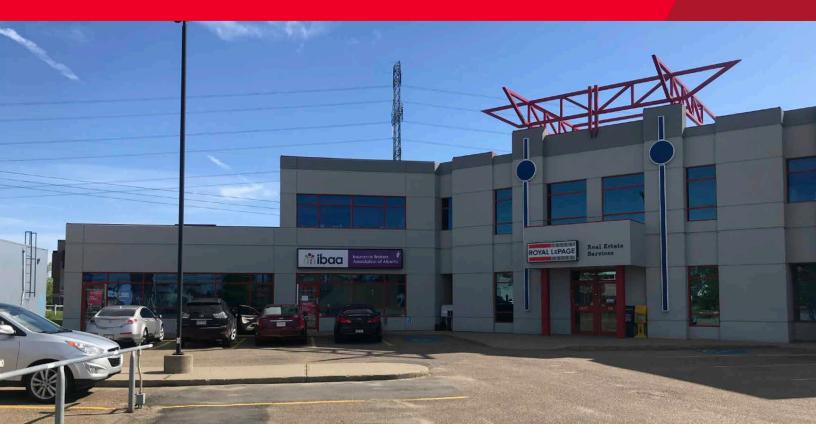

# 6,234 SF Office/Medical/Retail Space Available

#### **Property Highlights**

- Strategically located on Calgary Trail South
- Traffic Flow 40,000 vehicles per day
- Easy access
- Building signage opportunities
- Rental rate: Market
- Operating Costs: \$13.15 per SF (estimated for 2023)
- Building signage opportunities
- Other tenants include Great Expectations Daycare,
   Royal LePage Real Estate Office, Hong Kong Cafe, and
   Chevron