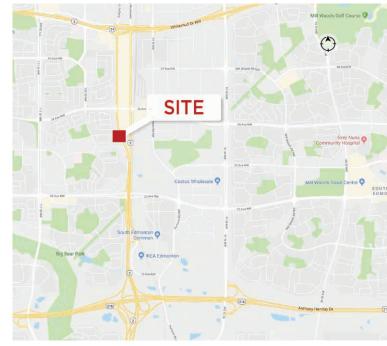

FOR LEASE

## **Calgary Trail South**

3010 Calgary Trail, Edmonton, AB



# 6,234 SF Office/Medical/Retail Space Available

#### **Property Highlights**

- Strategically located on Calgary Trail South
- Traffic Flow 40,000 vehicles per day
- Easy access
- Building signage opportunities
- Rental rate: Market
- Operating Costs: \$13.15 per SF (estimated for 2023)
- Building signage opportunities
- Other tenants include Great Expectations Daycare,
   Royal LePage Real Estate Office, Hong Kong Cafe, and
   Chevron



#### **David Cooney**

Partner 780 917 8327 david.cooney@cwedm.com CUSHMAN & WAKEFIELD Edmonton Suite 2700, TD Tower 10088 - 102 Avenue Edmonton, AB T5J 2Z1 www.cwedm.com

Cushman & Wakefield Edmonton is independently owned and operated / A Member of the Cushman & Wakefield Alliance. No warranty or representation, express or implied, is made to the accuracy or completeness of the information contained herein, and same is submitted subject to errors, omissions, change of price, rental or other conditions, withdrawal without notice, and to any special listing conditions imposed by the property owner(s). As applicable, we make no representation as to the condition of the property (or properties) in question. April 11, 2023



# Calgary Trail South

3010 Calgary Trail, Edmonton, AB

### **Pr