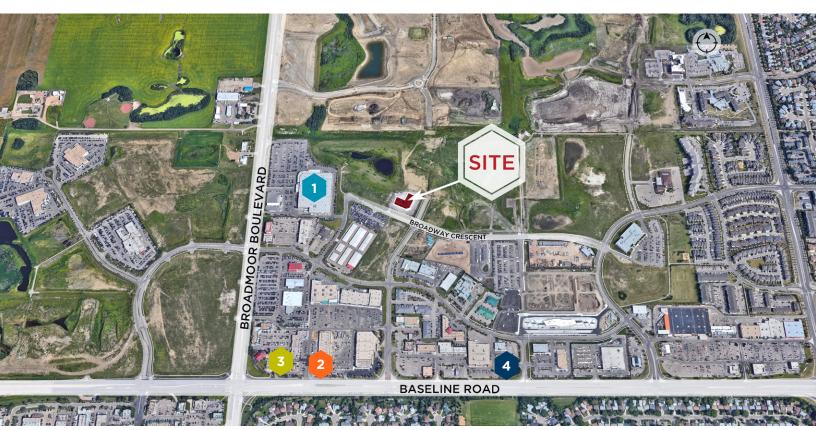

| C5 - Service Commercial                           |  |
| Neighbourhood:           | Sherwood Park                                     |  |
| Property Tax Assessment: | TBD                                               |  |
| Parking Area:            | Surface Parking - Common area                     |  |

| Type of Space:        | Office                                       |  |
|-----------------------|----------------------------------------------|--|
| Property Taxes (2019) | Unit 228: \$5,805.47<br>Unit 323: \$6,269.37 |  |
| Condo Fees:           | \$922.22 Monthly                             |  |
| Sale Price:           | \$1,100,000.00                               |  |
| Availability:         | 90 Days (Negotiable)                         |  |

#### **Aerial**



#### Amenities



Nicholas Hrebien Associate 780 917 8345 nicholas.hrebien@cwedm.com



Adrian Ambrozuk Associate Partner 780 733 6406 adrian.ambrozuk@cwedm.com

Cushman & Wakefield Edmonton is independently owned and operated / A Member of the Cushman & Wakefield Alliance. No warranty or representation, express or implied, is made to the accuracy or completeness of the information contained herein, and same is submitted subject to errors, omissions, change of price,rental or other conditions, withdrawal without notice, and to any special listing conditions imposed by the property owner(s). As applicable, we make no representation as to the condition of the property (or properties) in question. Dec. 12, 2019

CUSHMAN & WAKEFIELD Edmonton Suite 2700, TD Tower 10088 - 102 Avenue Edmonton,