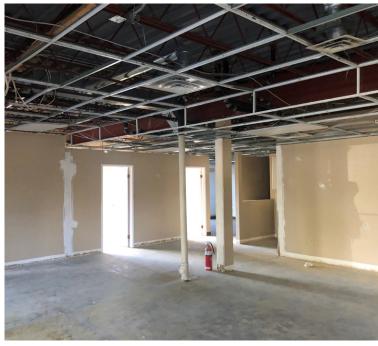

# FOR LEASE **Britannia Crossing**

15809 102 Avenue, Edmonton, AB



## **Main Floor Office Space**

## **Property Highlights**

- Excellent main floor office opportunity ready for final Tenant improvements and move in
- Located next to Mint Health & Drug with multifamily tenants above
- Recent upgrades include updated facia, building signage, landscaping, and new asphalt on parking lot
- Free surface parking available for clients and staff



**Shane Asbell** Partner 780 917 8346

Jacob Dykstra Associate 780 702 5825

**Scott Vreeland** Associate Partner 780 702 9477 shane.asbell@cwedm.com jacob.dykstra@cwedm.com scott.vreeland@cwedm.com **CUSHMAN & WAKEFIELD Edmonton** Suite 2700, TD Tower 10088 - 102 Avenue Edmonton, AB T5J 2Z1 www.cwedm.com



#### FOR LEASE

# **Britannia Crossing**

15809 102 Avenue, Edmonton, AB

## **Property Details**

Municipal Address: 15809 102 Avenue, Edmonton, AB

Zoning: CB1

Size: 2,000 SF

**Utilities:** Included in Operating Costs

**Net Rates:** \$12.00 - \$14.00 per SF

**Operating Costs:** \$12.00 per SF

**Tenant Improvement:** Turnkey packages available

### **Ideal Uses**







#### **Aerial**



**Shane Asbell** Partner

780 917 8346 shane.asbell@cwedm.com jacob.dykstra@cwedm.com scot