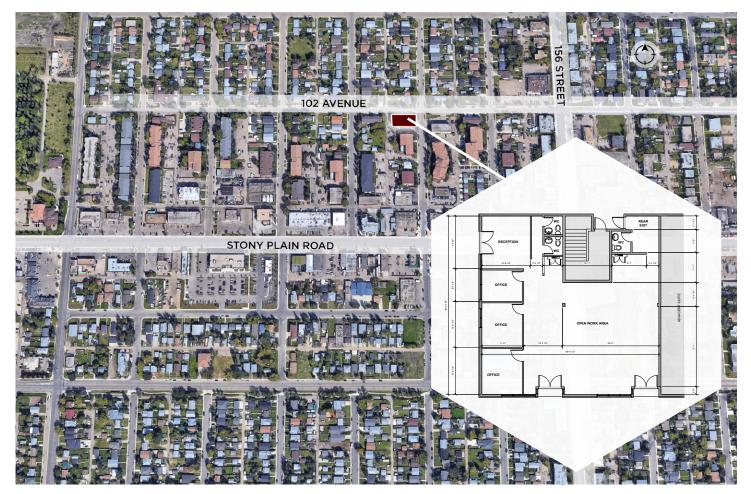

#### **Aerial**

**Shane Asbell** Partner

780 917 8346 shane.asbell@cwedm.com jacob.dykstra@cwedm.com scott.vreeland@cwedm.com

**Jacob Dykstra** Associate 780 702 5825

Associate Partner 780 702 9477

**Scott Vreeland** 

## **Property Details**

Municipal Address: 15809 102 Avenue, Edmonton, AB

Zoning: CB1

Size: 2,000 SF

**Utilities:** Included in Operating Costs

**Net Rates:** \$12.00 - \$14.00 per SF

**Operating Costs:** \$12.00 per SF