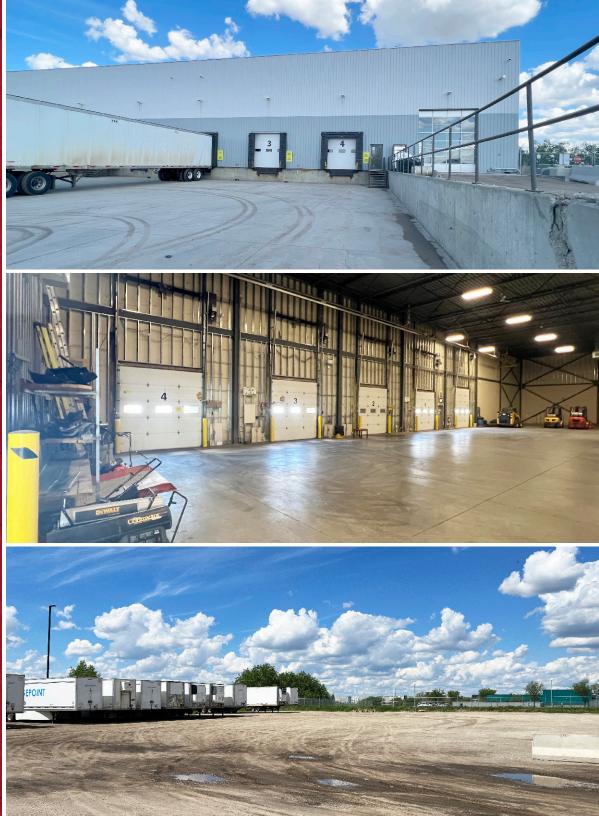

# **Property Highlights**

**Building Highlights:** 

Dock & grade loading Roughed in for cold storage (± 1,250 SF) 2nd floor office (unfinite iber optic Inti-Class A transportation building with

ST. ALBERT TRAIL

#### Yard Highlights:

- 2 secure access points •
- Fully lit, fenced, and gravelled yard •
- **Energized parking stalls** •
- Large marshaling area •
- Parking for approximately 63 trailers • and 26 trucks