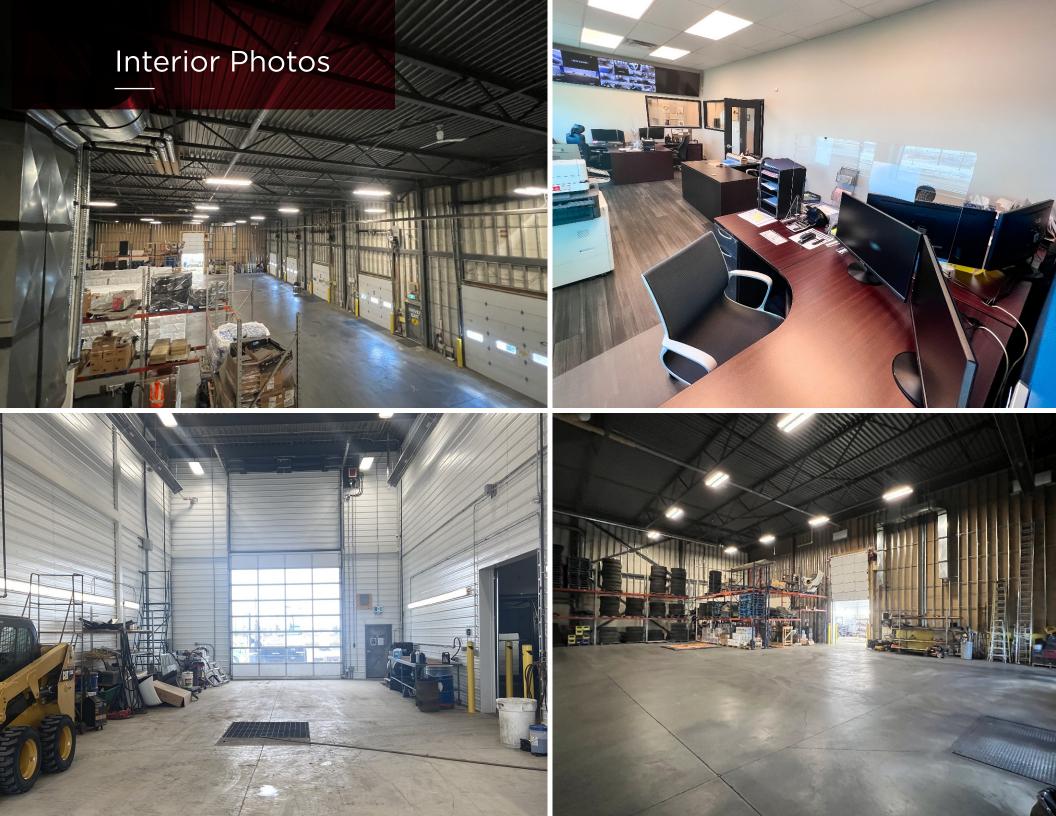

# **Property Highlights**

**Building Highlights:** 

Dock & grade loading Roughed in for cold storage (± 1,250 SF) 2nd floor office (unfinite iber optic Inti-Class A transportation building with

ST. ALBERT TRAIL