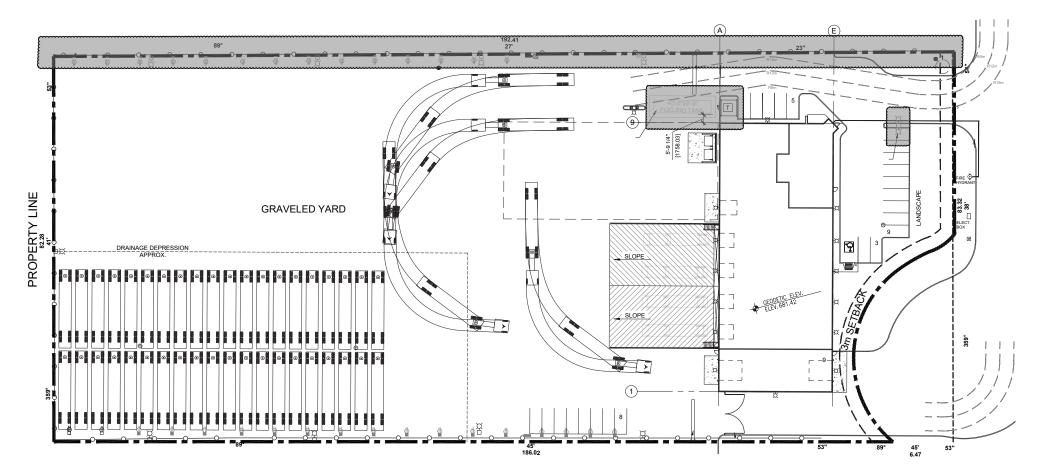

SITE

#### Yard Highlights:

- 2 secure access points •
- Fully lit, fenced, and gravelled yard •
- **Energized parking stalls** •
- Large marshaling area •
- Parking for approximately 63 trailers • and 26 trucks