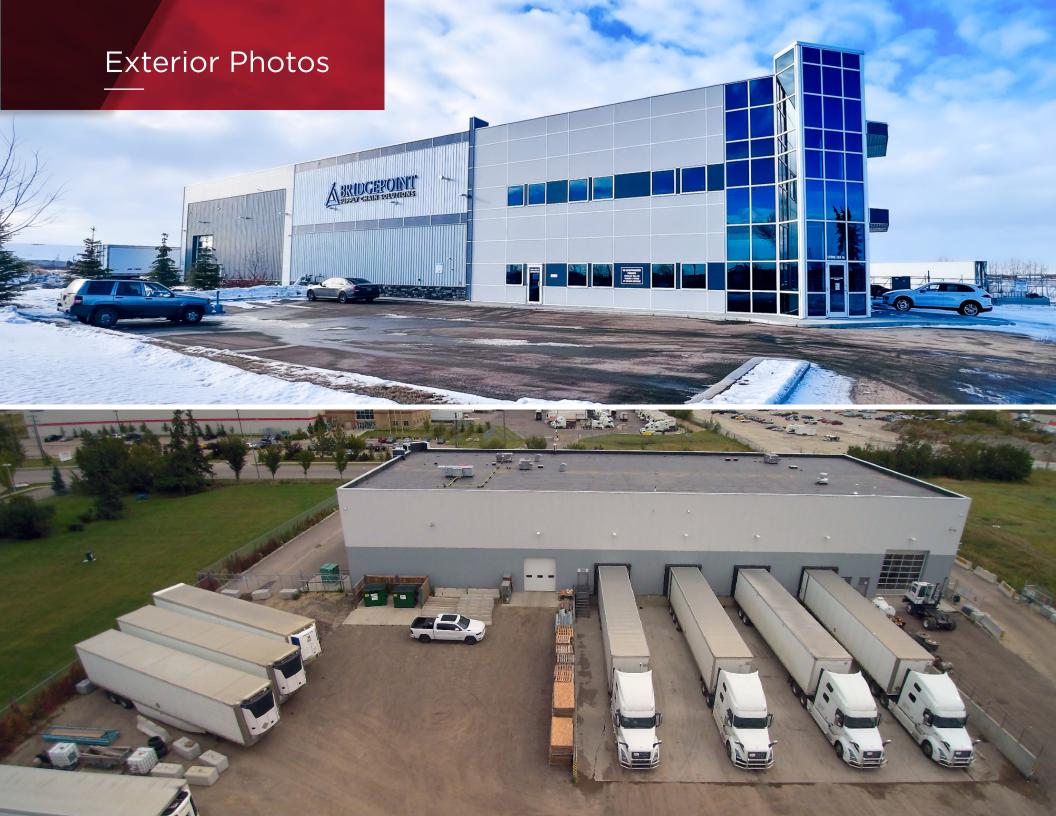

# **Property Highlights**

**Building Highlights:** 

Dock & grade loading Roughed in for cold storage (± 1,250 SF) 2nd floor office (unfinite iber optic Inti-Class A transportation building with

ST. ALBERT TRAIL

#### Yard Highlights:

- 2 secure access points •
- Fully lit, fenced, and gravelled yard •
- **Energized parking stalls** •
- Large marshaling area •
- Parking for approximately 63 trailers • and 26 trucks