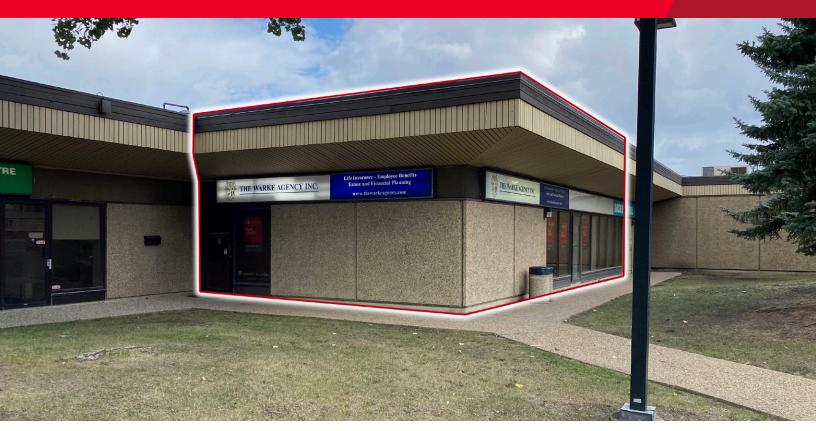

FOR LEASE

### **Blue Quill Shopping Centre**

382 Saddleback Road, Edmonton, AB



# 812 SF Available Immediately Retail/Office Space For Lease

### **Property Highlights**

- Fully fixtured office with modern finishes.
- Two offices
- Small boardroom
- · Fully built out reception area, washroom and kitchenette

#### **Property Details**

Neighbourhood: Blue Quill

Zoning: CSC

Available Size: 812 SF

Lease Rate: Market

Operating Costs: \$11.20 per SF (includes taxes)

#### **Jordan Murray**

Senior Associate 780 429 9399 jordan.murray@cwedm.com



CUSHMAN & WAKEFIELD Edmonton Suite 2700, TD Tower 10088 - 102 Avenue Edmonton, AB T5J 2Z1 www.cwedm.com



**FOR LEASE** 

## **Blue Quill Shopping Centre**

382 Saddleback Road, Edmonton, AB

#### **Aerial**







#### **Jordan Murray**

Senior Associate 780 429 9399

jordan.murray@cwedm.com

CUSHMAN & WAKEFIELD Edmonton