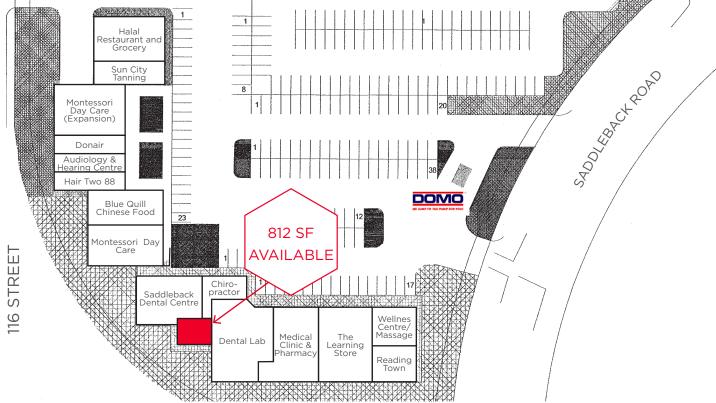

# 812 SF Available Immediately Retail/Office Space For Lease

#### **Property Details**

Neighbourhood: Blue Quill

Zoning: CSC

Available Size: 812 SF

Lease Rate: Market

Operating Costs: \$11.20 per SF (includes taxes)