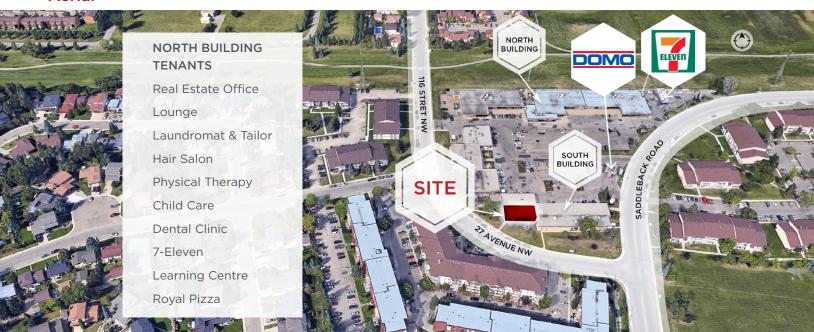

FOR LEASE

### **Blue Quill Shopping Centre**

382 Saddleback Road, Edmonton, AB



# 812 SF Available Immediately Retail/Office Space For Lease

### **Property Highlights**

- Fully fixtured office with modern finishes.
- Two offices
- Small boardroom
- · Fully built out reception area, washroom and kitchenette

#### **Property Details**

Neighbourhood: Blue Quill

Zoning: CSC

Available Size: 812 SF

Lease Rate: Market

Operating Costs: \$11.20 per SF (includes taxes)

#### **Jordan Murray**

Senior Associate 780 429 9399 jordan.murray@cwedm.com



CUSHMAN & WAKEFIELD Edmonton Suite 2700, TD Tower 10088 - 102 Avenue Edmonton, AB T5J 2Z1 www.cwedm.com



**FOR LEASE** 

## **Blue Quill Shopping Centre**

382 Saddleback Road, Edmonton, AB

#### **Aerial**







#### **Jordan Murray**

Senior Associate 780 429 9399

jordan.murray@cwedm.com

CUSHMAN & WAKEFIELD Edmonton Suite 2700, TD Tower 10088 - 102 Avenue Edmonton, AB T5J 2Z1 www.cwedm.com

Cushman & Wakefield Edmonton is independently owned and operated / A Member of the Cushman & Wakefield Alliance. No warranty or representation, express or implied, is made to the accuracy or completeness of the information contained herein, and same is submitted subject to errors, omissions, change of price, ental or other conditions, withdrawal without notice, and to any special listing conditions imposed by the property owner(s). As applicable, we make no representation as to the condition of the property (or properties) in question. October 6, 2021



#### FOR LEASE

# **Blue Quill Shopping Centre**