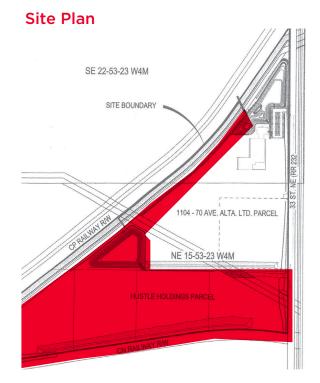

## **Property Details**

| Municipal:             | 12504 33 Street NE,<br>Edmonton, AB             |
|------------------------|-------------------------------------------------|
| Legal Address:         | Plan 8920191, Block 2                           |
| Zoning:                | IH - Heavy Industrial                           |
| District:              | Clover Bar Industrial District                  |
| Total Available Space: | 5 - 45.62 Acres                                 |
| Lease Rate:            | \$3,000/month/Acre/Net                          |
| Sale Price:            | \$24,250,000.00 entire site<br>(\$531,565/Acre) |
| Taxes:                 | \$208,842.02 (2023)                             |