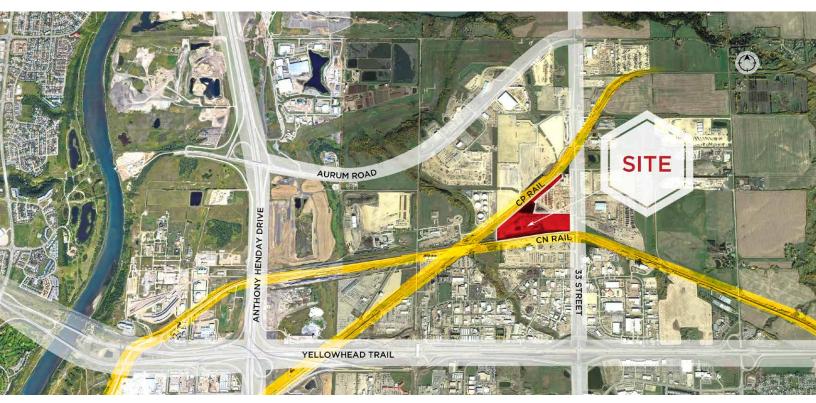

### **Property Highlights**

(NE

Up to 45.62 Acres available

- Industrial zoned land: IH Heavy Industrial
- Excellent location within North East Edmonton
- Neighbours include Mammoet, Gibson Energy, PCL & KBR
- Direct access to high load corridor
- Fully graveled & fenced with perimeter lighting