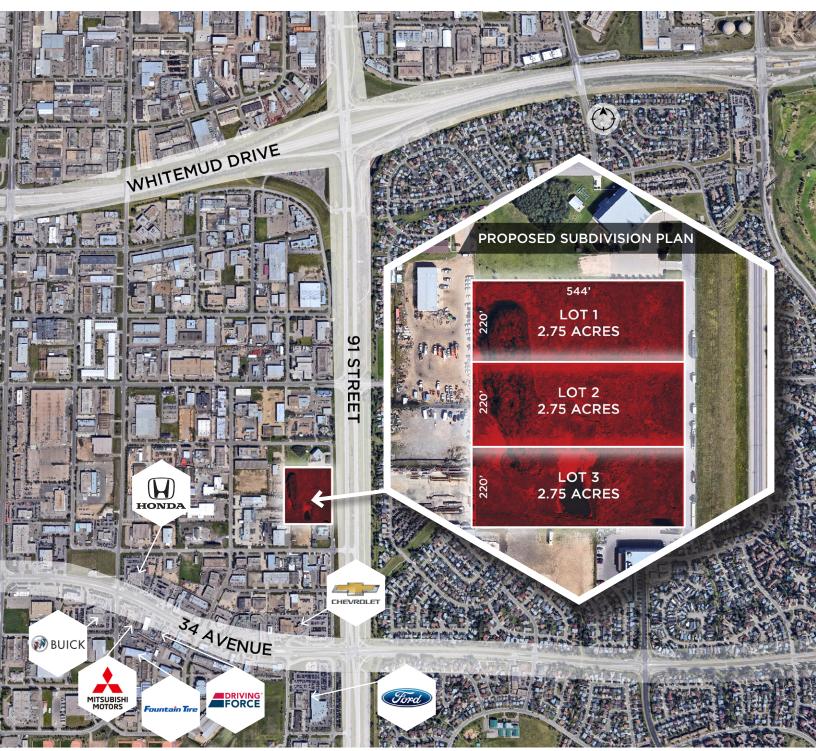

## **Property Details**

One of the last development sites along 91 Street, with excellent exposure to 34,900 vehicles per day.

| Neighbourhood:    | Strathcona Industrial Park                                                                                       |
|-------------------|------------------------------------------------------------------------------------------------------------------|
| Zoning:           | IB - Industrial Business Zone                                                                                    |
| Legal Description | : Plan 7921939, Block 12, Lots 4-5                                                                               |
| Site Size:        | Lot 4 - 4.12 acres<br>Lot 5 - 4.12 acres<br>Total - 8.24 acres<br>Potential to subdivide to (3) ±2.75 Acres lots |
| Available:        | Immediately                                                                                                      |
| Taxes (2020):     | \$19,453.83 per Acre                                                                                             |
| Price:            | \$950,000.00 per Acre                                                                                            |