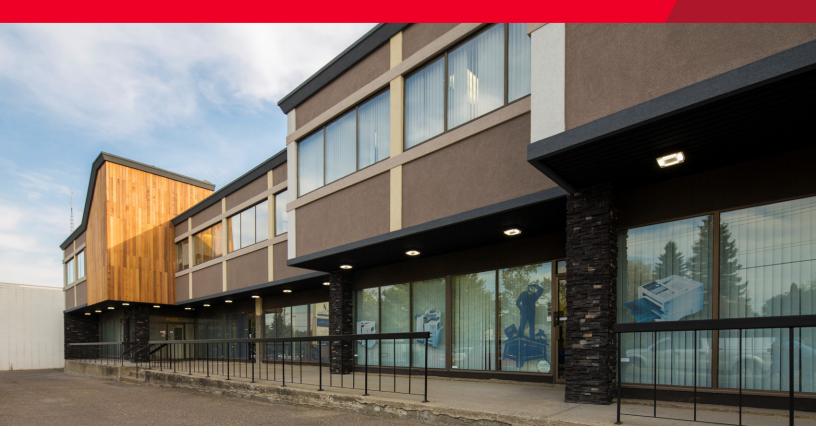

# **Argyll Road Office Space**

#201, 9403 63 Avenue, Edmonton, AB

### 2,065 SF Nicely Improved Office Space

### **Property Highlights**

- End cap unit consisting of 2,065 SF second floor office space.
- Ample natural light
- 6 private offices 3 with skylights, 3 with exterior windows, reception area, boardroom, kitchenette & file storage
- Pylon signage opportunities
- Excellent exposure onto Argyll Road with excellent access to 91st Street, 99th Street, Calgary Trail & Gateway Boulevard