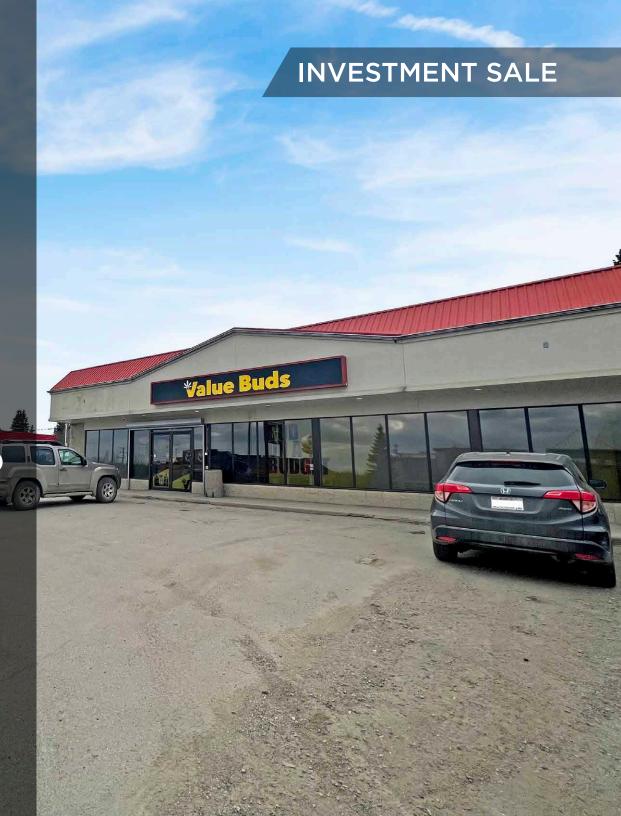

# ALCANNA CANNABIS RETAIL LOCATION

EXCELLENT EXPOSURE
TO HIGHWAY 16 (WESTBOUND)

4524 4TH AVENUE EDSON, ALBERTA

## **Property Details**

Municipal Address: 4524 4th Avenue, Edson, Alberta

Legal Description: Plan: 3364AC Block: 58 Lot: 4-5

Zoning: Highway Commercial

Building Size: 3,000 SF

Description: Commercial Retail