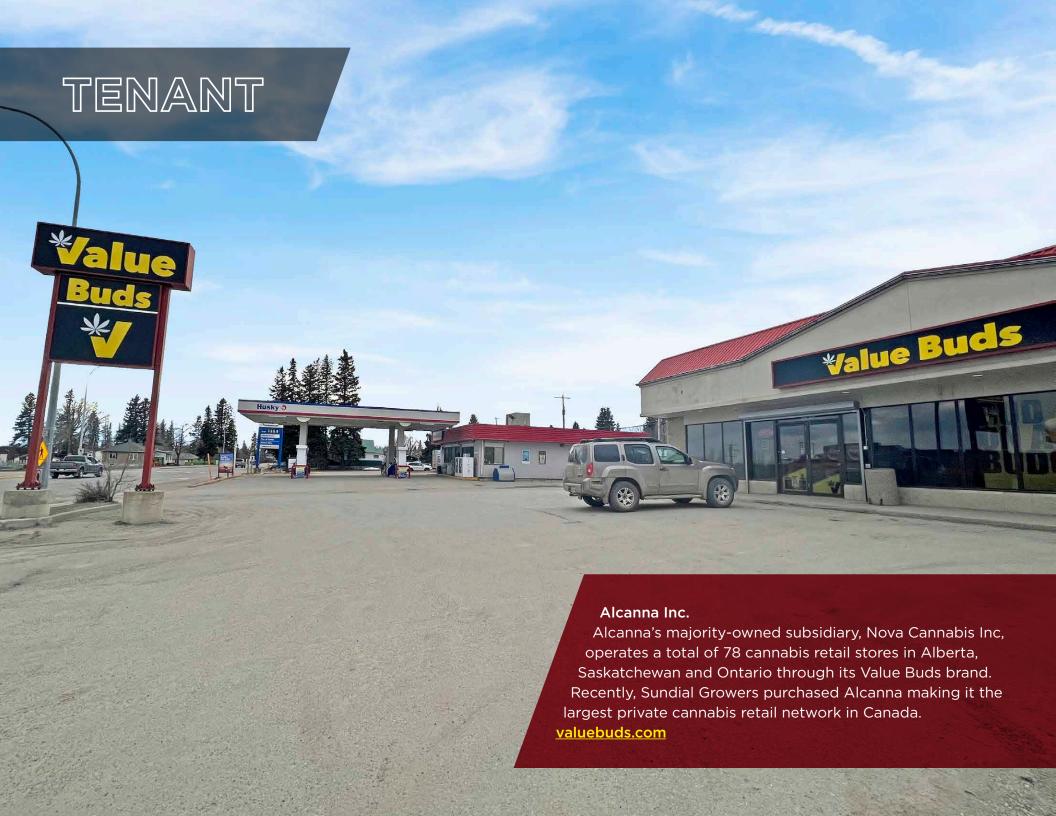

# ALCANNA CANNABIS RETAIL LOCATION

EXCELLENT EXPOSURE
TO HIGHWAY 16 (WESTBOUND)

4524 4TH AVENUE EDSON, ALBERTA

## **Property Details**

Municipal Address: 4524 4th Avenue, Edson, Alberta

Legal Description: Plan: 3364AC Block: 58 Lot: 4-5

Zoning: Highway Commercial

Building Size: 3,000 SF

Description: Commercial Retail

Lot Area: 14,000 SF

**Expiry:** June 30, 2025

Occupancy: 100%

Mortgage: Treat as Clear Title