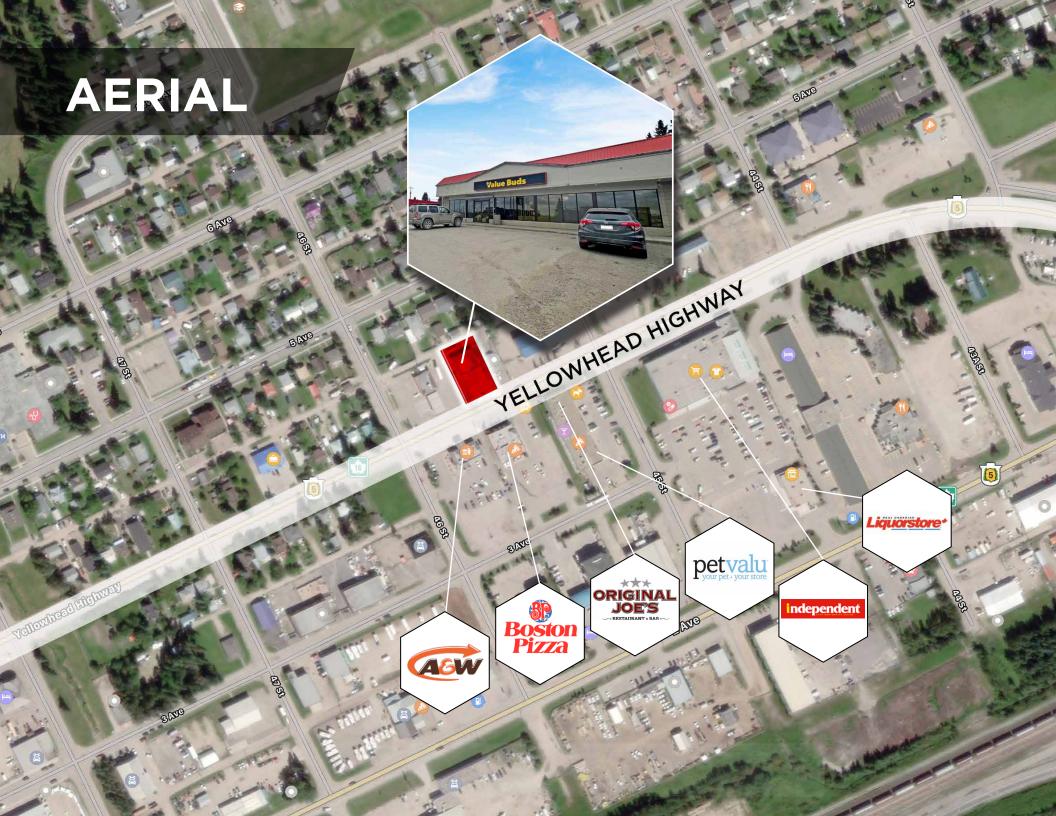

# ALCANNA CANNABIS RETAIL LOCATION

EXCELLENT EXPOSURE
TO HIGHWAY 16 (WESTBOUND)

4524 4TH AVENUE EDSON, ALBERTA

## **Property Details**

Municipal Address: 4524 4th Avenue, Edson, Alberta

Legal Description: Plan: 3364AC Block: 58 Lot: 4-5

Zoning: Highway Commercial

Building Size: 3,000 SF

Description: Commercial Retail